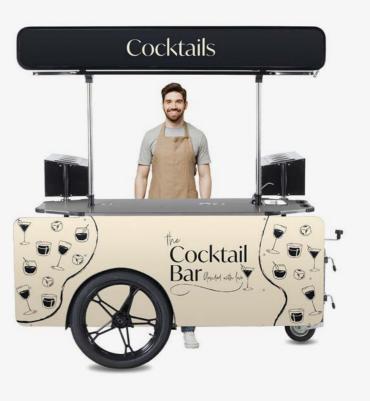

|
| Warranty               | 24 months                                                                                                                                                                                                        |

#### Vending Cart L view with roof up:





#### **Countertop:**



#### Vending Cart L view with roof down:





## Worldwide Shipping since 2009





Mainland Europe: delivery by road (3-5 business days)



USA and Worldwide: delivery by sea (14-65 days port-to-port) Delivery box dimensions\*
Length 2030 mm
Width 830 mm

Height 1000 mm Weight 210 kg

\* dimensions may vary depending on the shippment method





### One vending cart, unlimited posibilities.

















## Contact us, now.



office@bizzonwheels.com



**Bizz On Wheels** 



bizzonwheels



**BizzOnWheels**