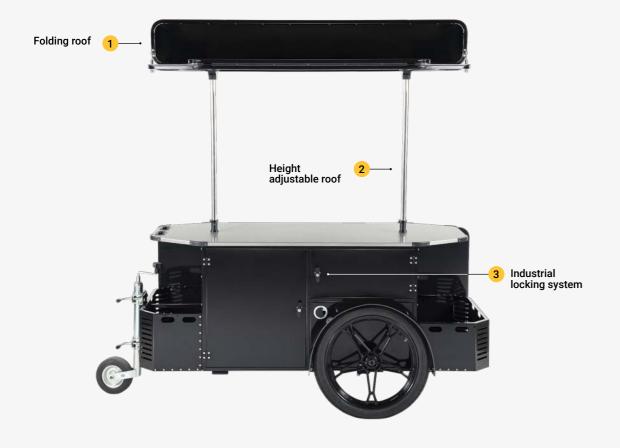

## **Vending Cart Features**

### Technical Specs

Hand-built in our modern EU factory, the Vending Cart L is made of highest quality materials using cutting edge manufacturing techniques.

| SPECS                  | DETAILS                                                                                                                                                                                                          |
|------------------------|------------------------------------------------------------------------------------------------------------------------------------------------------------------------------------------------------------------|
| Cart Body              | Partially assembled body made of plywood, covered with HPL with metal welded CNC parts and chassis, powder coated.                                                                                               |
| Wheels                 | 28" aluminum motorcycle wheels at the front and adjustable height rear wheel                                                                                                                                     |
| Countertop             | Food grade stainless steel, reinforced with plywood                                                                                                                                                              |
| Roof                   | <ul> <li>The roof consists of three parts:</li> <li>1. Height-adjustable roof: an advertising panel for brand promotion</li> <li>2. A main roof protecting the countertop</li> <li>3. A vendor's roof</li> </ul> |
| Colour                 | Black or White                                                                                                                                                                                                   |
| Branding               | Available for an extra fee, with printed decals (ask customer service to include it in your quote)                                                                                                               |
| Storage                | Interior: 2 doors with industrial key lock and 5 storage compartments Exterior. 2 exterior compartments made from cnc cut metal and powder coated                                                                |
|                        |                                                                                                                                                                                                                  |
| Shipping Package Size  | Wooden box: 200L x 83W x 100H cm                                                                                                                                                                                 |
| New Weight             | 125 Kg                                                                                                                                                                                                           |
| Gross Weight           | 220 Kg (wooden box included)                                                                                                                                                                                     |
| Manuals & Instructions | PDF and Video formats                                                                                                                                                                                            |
| Assembly Time          | 1-2 hours by 2 people                                                                                                                                                                                            |
| Spare Parts            | Available from customer service                                                                                                                                                                                  |
| Bicycle trailer arm    | Included (only for bicycles without a rear rack)                                                                                                                                                                 |
| Delivery               | Worldwide                                                                                                                                                                                                        |
| Unloading              | A fork lift or a stacker is needed to unload                                                                                                                                                                     |
| Warranty               | 24 months                                                                                                                                                                                                        |

#### Vending Cart L view with roof up: