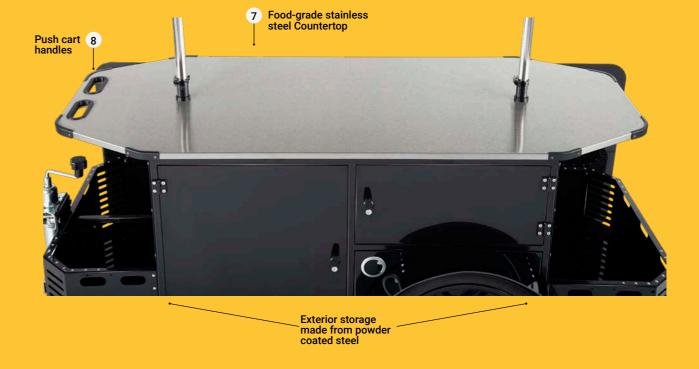

## **Vending Cart Features**

### Technical Specs

Hand-built in our modern EU factory, the Vending Cart L is made of highest quality materials using cutting edge manufacturing techniques.

| SPECS                  | DETAILS                                                                                                                                                                                                          |
|------------------------|------------------------------------------------------------------------------------------------------------------------------------------------------------------------------------------------------------------|
| Cart Body              | Partially assembled body made of plywood, covered with HPL with metal welded CNC parts and chassis, powder coated.                                                                                               |
| Wheels                 | 28" aluminum motorcycle wheels at the front and adjustable height rear wheel                                                                                                                                     |
| Countertop             | Food grade stainless steel, reinforced with plywood                                                                                                                                                              |
| Roof                   | <ul> <li>The roof consists of three parts:</li> <li>1. Height-adjustable roof: an advertising panel for brand promotion</li> <li>2. A main roof protecting the countertop</li> <li>3. A vendor's roof</li> </ul> |
| Colour                 | Black or White                                                                                                                                                                                                   |
| Branding               | Available for an extra fee, with printed decals (ask customer service to include it in your quote)                                                                                                               |
| Storage                | Interior: 2 doors with industrial key lock and 5 storage compartments Exterior. 2 exterior compartments made from cnc cut metal and powder coated                                                                |
|                        |                                                                                                                                                                                                                  |
| Shipping Package Size  | Wooden box: 200L x 83W x 100H cm                                                                                                                                                                                 |
| New Weight             | 125 Kg                                                                                                                                                                                                           |
| Gross Weight           | 220 Kg (wooden box included)                                                                                                                                                                                     |
| Manuals & Instructions | PDF and Video formats                                                                                                                                                                                            |
| Assembly Time          | 1-2 hours by 2 people                                                                                                                                                                                            |
| Spare Parts            | Available from customer service                                                                                                                                                                                  |
| Bicycle trailer arm    | Included (only for bicycles without a rear rack)                                                                                                                                                                 |
| Delivery               | Worldwide                                                                                                                                                                                                        |
| Unloading              | A fork lift or a stacker is needed to unload                                                                                                                                                                     |
| Warranty               | 24 months                                                                                                                                                                                                        |

#### **Countertop:**