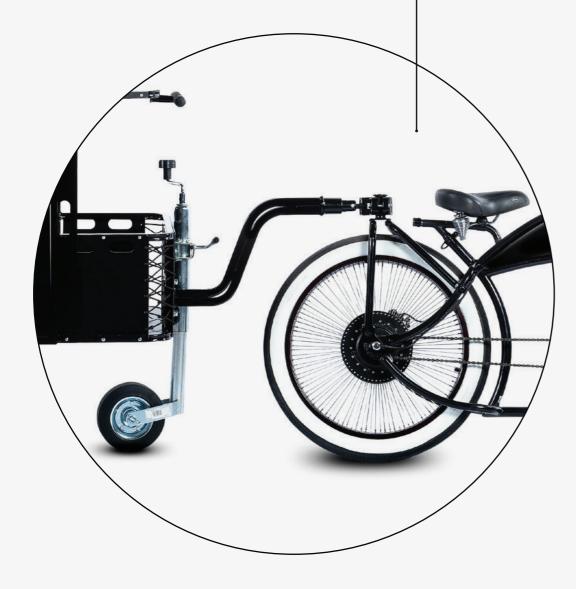

# One vending cart, Two traction modes

The Vending Cart L can be connected to and towed by any e-bike, thanks to our patent-pending universal saddle hitch system.

VENDING BIKE MODE

PUSH CART MODE

For increased maneuverability in outdoor and indoor locations, the Vending Cart L is equipped with an ergonomic handlebar.

### Technical Specs

Hand-built in our modern EU factory, the Vending Cart L is made of highest quality materials using cutting edge manufacturing techniques.

| SPECS                  | DETAILS                                                                                                                                                                                                          |
|------------------------|------------------------------------------------------------------------------------------------------------------------------------------------------------------------------------------------------------------|
| Cart Body              | Partially assembled body made of plywood, covered with HPL with metal welded CNC parts and chassis, powder coated.                                                                                               |
| Wheels                 | 28" aluminum motorcycle wheels at the front and adjustable height rear wheel                                                                                                                                     |
| Countertop             | Food grade stainless steel, reinforced with plywood                                                                                                                                                              |
| Roof                   | <ul> <li>The roof consists of three parts:</li> <li>1. Height-adjustable roof: an advertising panel for brand promotion</li> <li>2. A main roof protecting the countertop</li> <li>3. A vendor's roof</li> </ul> |
| Colour                 | Black or White                                                                                                                                                                                                   |
| Branding               | Available for an extra fee, with printed decals (ask customer service to include it in your quote)                                                                                                               |
| Storage                | Interior: 2 doors with industrial key lock and 5 storage compartments Exterior. 2 exterior compartments made from cnc cut metal and powder coated                                                                |
|                        |                                                                                                                                                                                                                  |
| Shipping Package Size  | Wooden box: 200L x 83W x 100H cm                                                                                                                                                                                 |
| New Weight             | 125 Kg                                                                                                                                                                                                           |
| Gross Weight           | 220 Kg (wooden box included)                                                                                                                                                                                     |
| Manuals & Instructions | PDF and Video formats                                                                                                                                                                                            |
| Assembly Time          | 1-2 hours by 2 people                                                                                                                                                                                            |
| Spare Parts            | Available from customer service                                                                                                                                                                                  |
| Bicycle trailer arm    | Included (only for bicycles without a rear rack)                                                                                                                                                                 |
| Delivery               | Worldwide                                                                                                                                                                                                        |
| Unloading              | A fork lift or a stacker is needed to unload                                                                                                                                                                     |
| Warranty               | 24 months                                                                                                                                                                                                        |