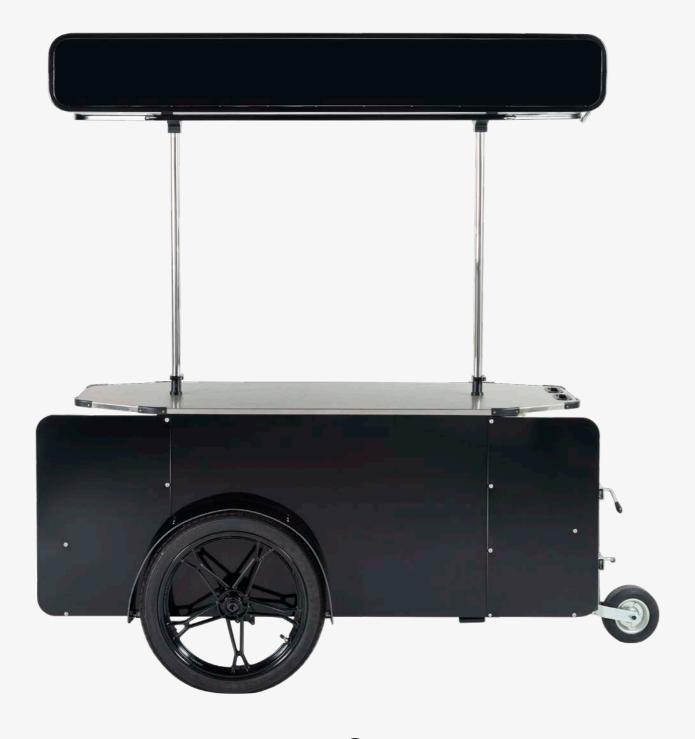

### Your business our wheels

The Vending Cart L





# The Most Versatile Vending Cart



The Vending Cart L: a mobile, versatile, and profitable vending solution, is ideal for any setting, indoors or outdoors, thanks to its adaptable design. Serving as a multi-functional tool for marketing, sales, and distribution, it can operate as a mobile shop, a promotional booth, or a street food cart. With customization options, including various add-ons and accessories, it can meet any specific need.



# One vending cart, Two traction modes

The Vending Cart L can be connected to and towed by any e-bike, thanks to our patent-pending universal saddle hitch system.

VENDING BIKE MODE



PUSH CART MODE

For increased maneuverability in outdoor and indoor locations, the Vending Cart L is equipped with an ergonomic handlebar.



## The first Vending Cart in the world

## designed to be to