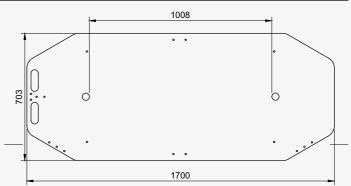

|
| Delivery               | Worldwide                                                                                                                                                                                                        |
| Unloading              | A fork lift or a stacker is needed to unload                                                                                                                                                                     |
| Warranty               | 24 months                                                                                                                                                                                                        |

#### Vending Cart L view with roof up:





#### **Countertop:**



#### Vending Cart L view with roof down:





## Worldwide Shipping since 2009





Mainland Europe: delivery by road (3-5 business days)



USA and Worldwide: delivery by sea (14-65 days port-to-port) Delivery box dimensions\*
Length 2030 mm
Width 830 mm

Height 1000 mm Weight 210 kg

\* dimensions may vary depending on the shippment method





### One vending cart, unlimited posibilities.

















## Contact us, now.



office@bizzonwheels.com



**Bizz On Wheels** 



bizzonwheels



**BizzOnWheels**