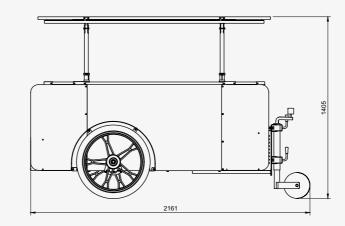

| Worldwide                                                                                                                                                                                                        |
| Unloading              | A fork lift or a stacker is needed to unload                                                                                                                                                                     |
| Warranty               | 24 months                                                                                                                                                                                                        |

#### Vending Cart L view with roof up:





#### **Countertop:**



#### Vending Cart L view with roof down:





## Worldwide Shipping since 2009





Mainland Europe: delivery by road (3-5 business days)



USA and Worldwide: delivery by sea (14-65 days port-to-port) Delivery box dimensions\*
Length 2030 mm
Width 830 mm

Height 1000 mm Weight 210 kg

\* dimensions may vary depending on the shippment method





### One vending cart, unlimited posibilities.

















## Contact us, now.



office@bizzonwheels.com



**Bizz On Wheels** 



bizzonwheels



**BizzOnWheels**