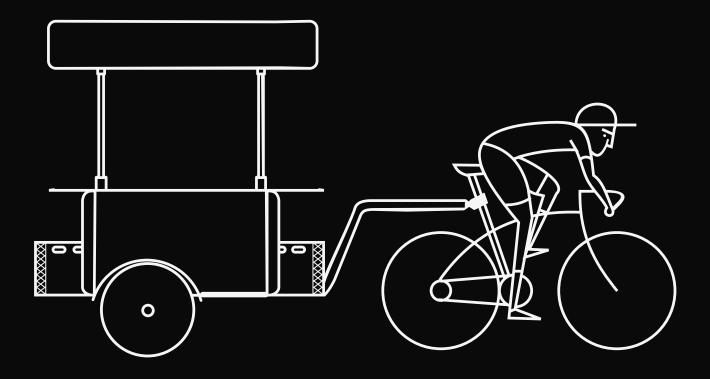

# One vending cart, Two traction modes

The Vending Cart L can be connected to and towed by any e-bike, thanks to our patent-pending universal saddle hitch system.

VENDING BIKE MODE

PUSH CART MODE

For increased maneuverability in outdoor and indoor locations, the Vending Cart L is equipped with an ergonomic handlebar.

## The first Vending Cart in the world

## designed to be towed by an e-bike