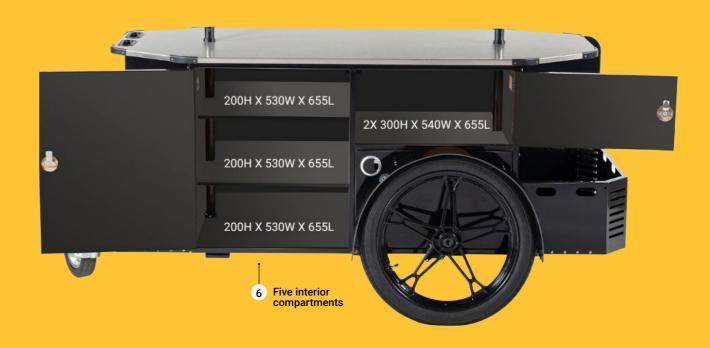

## **Vending Cart Features**

### Technical Specs

Hand-built in our modern EU factory, the Vending Cart L is made of highest quality materials using cutting edge manufacturing techniques.

| SPECS                  | DETAILS                                                                                                                                                                                                          |
|------------------------|------------------------------------------------------------------------------------------------------------------------------------------------------------------------------------------------------------------|
| Cart Body              | Partially assembled body made of plywood, covered with HPL with metal welded CNC parts and chassis, powder coated.                                                                                               |
| Wheels                 | 28" aluminum motorcycle wheels at the front and adjustable height rear wheel                                                                                                                                     |
| Countertop             | Food grade stainless steel, reinforced with plywood                                                                                                                                                              |
| Roof                   | <ul> <li>The roof consists of three parts:</li> <li>1. Height-adjustable roof: an advertising panel for brand promotion</li> <li>2. A main roof protecting the countertop</li> <li>3. A vendor's roof</li> </ul> |
| Colour                 | Black or White                                                                                                                                                                                                   |
| Branding               | Available for an extra fee, with printed decals (ask customer service to include it in your quote)                                                                                                               |
| Storage                | Interior: 2 doors with industrial key lock and 5 storage compartments Exterior. 2 exterior compartments made from cnc cut metal and powder coated                                                                |
|                        |                                                                                                                                                                                                                  |
| Shipping Package Size  | Wooden box: 200L x 83W x 100H cm                                                                                                                                                                                 |
| New Weight             | 125 Kg                                                                                                                                                                                                           |
| Gross Weight           | 220 Kg (wooden box included)                                                                                                                                                                                     |
| Manuals & Instructions | PDF and Video formats                                                                                                                                                                                            |
| Assembly Time          | 1-2 hours by 2 people                                                                                                                                                                                            |
| Spare Parts            | Available from customer service                                                                                                                                                                                  |
| Bicycle trailer arm    | Included (only for bicycles without a rear rack)                                                                                                                                                                 |
| Delivery               | Worldwide                                                                                                                                                                                                        |
| Unloading              | A fork lift or a stacker is needed to unload                                                                                                                                                                     |
| Warranty               | 24 months                                                                                                                                                                                                        |