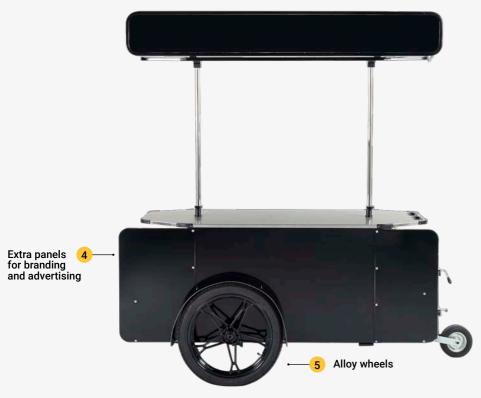

## **Vending Cart Features**

### Technical Specs

Hand-built in our modern EU factory, the Vending Cart L is made of highest quality materials using cutting edge manufacturing techniques.

| SPECS                  | DETAILS                                                                                                                                                                                                          |
|------------------------|------------------------------------------------------------------------------------------------------------------------------------------------------------------------------------------------------------------|
| Cart Body              | Partially assembled body made of plywood, covered with HPL with metal welded CNC parts and chassis, powder coated.                                                                                               |
| Wheels                 | 28" aluminum motorcycle wheels at the front and adjustable height rear wheel                                                                                                                                     |
| Countertop             | Food grade stainless steel, reinforced with plywood                                                                                                                                                              |
| Roof                   | <ul> <li>The roof consists of three parts:</li> <li>1. Height-adjustable roof: an advertising panel for brand promotion</li> <li>2. A main roof protecting the countertop</li> <li>3. A vendor's roof</li> </ul> |
| Colour                 | Black or White                                                                                                                                                                                                   |
| Branding               | Available for an extra fee, with printed decals (ask customer service to include it in your quote)                                                                                                               |
| Storage                | Interior: 2 doors with industrial key lock and 5 storage compartments Exterior. 2 exterior compartments made from cnc cut metal and powder coated                                                                |
|                        |                                                                                                                                                                                                                  |
| Shipping Package Size  | Wooden box: 200L x 83W x 100H cm                                                                                                                                                                                 |
| New Weight             | 125 Kg                                                                                                                                                                                                           |
| Gross Weight           | 220 Kg (wooden box included)                                                                                                                                                                                     |
| Manuals & Instructions | PDF and Video formats                                                                                                                                                                                            |
| Assembly Time          | 1-2 hours by 2 people                                                                                                                                                                                            |
| Spare Parts            | Available from customer service                                                                                                                                                                                  |
| Bicycle trailer arm    | Included (only for bicycles without a rear rack)                                                                                                                                                                 |
| Delivery               | Worldwide                                                                                                                                                                                                        |
| Unloading              | A fork lift or a stacker is needed to unload                                                                                                                                                                     |
| Warranty               | 24 months                                                                                                                                                                                                        |

#### Vending Cart L view with roof down: