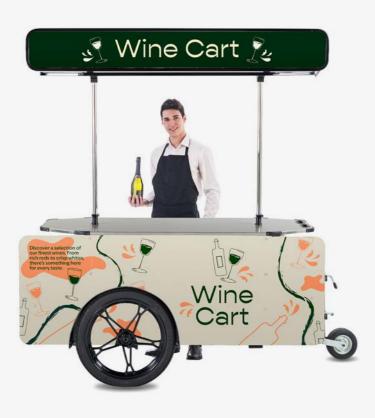

|
| Warranty               | 24 months                                                                                                                                                                                                        |

#### Vending Cart L view with roof up:





#### **Countertop:**



#### Vending Cart L view with roof down:





## Worldwide Shipping since 2009





Mainland Europe: delivery by road (3-5 business days)



USA and Worldwide: delivery by sea (14-65 days port-to-port) Delivery box dimensions\*
Length 2030 mm
Width 830 mm

Height 1000 mm Weight 210 kg

\* dimensions may vary depending on the shippment method





### One vending cart, unlimited posibilities.

















## Contact us, now.



office@bizzonwheels.com



**Bizz On Wheels** 



bizzonwheels



**BizzOnWheels**