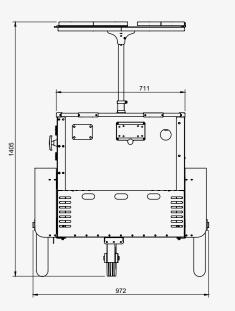

Worldwide                                                                                                                                                                                                        |
| Unloading              | A fork lift or a stacker is needed to unload                                                                                                                                                                     |
| Warranty               | 24 months                                                                                                                                                                                                        |

#### Vending Cart L view with roof up:





#### **Countertop:**



#### Vending Cart L view with roof down:





## Worldwide Shipping since 2009





Mainland Europe: delivery by road (3-5 business days)



USA and Worldwide: delivery by sea (14-65 days port-to-port) Delivery box dimensions\*
Length 2030 mm
Width 830 mm

Height 1000 mm Weight 210 kg

\* dimensions may vary depending on the shippment method





### One vending cart, unlimited posibilities.

















## Contact us, now.



office@bizzonwheels.com



**Bizz On Wheels** 



bizzonwheels



**BizzOnWheels**