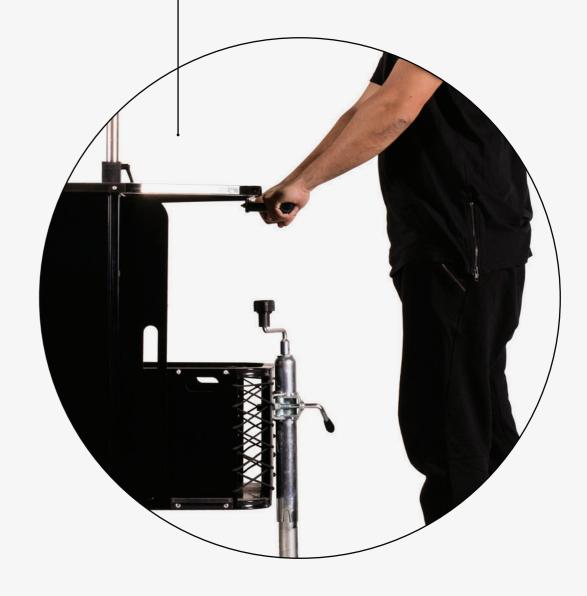

# One vending cart, Two traction modes

The Vending Cart L can be connected to and towed by any e-bike, thanks to our patent-pending universal saddle hitch system.

VENDING BIKE MODE

PUSH CART MODE

For increased maneuverability in outdoor and indoor locations, the Vending Cart L is equipped with an ergonomic handlebar.