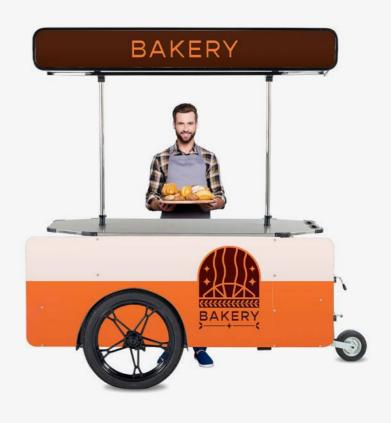

|
| Warranty               | 24 months                                                                                                                                                                                                        |

#### Vending Cart L view with roof up:





#### **Countertop:**



#### Vending Cart L view with roof down:





## Worldwide Shipping since 2009





Mainland Europe: delivery by road (3-5 business days)



USA and Worldwide: delivery by sea (14-65 days port-to-port) Delivery box dimensions\*
Length 2030 mm
Width 830 mm

Height 1000 mm Weight 210 kg

\* dimensions may vary depending on the shippment method





### One vending cart, unlimited posibilities.

















## Contact us, now.



office@bizzonwheels.com



**Bizz On Wheels** 



bizzonwheels



**BizzOnWheels**