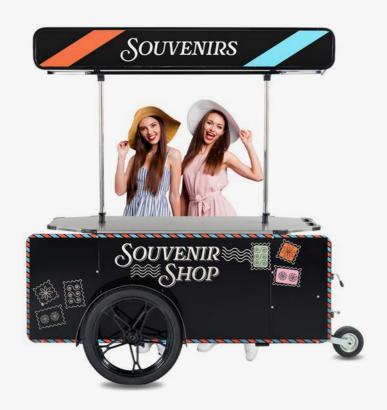

# The Most Versatile Vending Cart

The Vending Cart L: a mobile, versatile, and profitable vending solution, is ideal for any setting, indoors or outdoors, thanks to its adaptable design. Serving as a multi-functional tool for marketing, sales, and distribution, it can operate as a mobile shop, a promotional booth, or a street food cart. With customization options, including various add-ons and accessories, it can meet any specific need.

### One vending cart, unlimited posibilities.