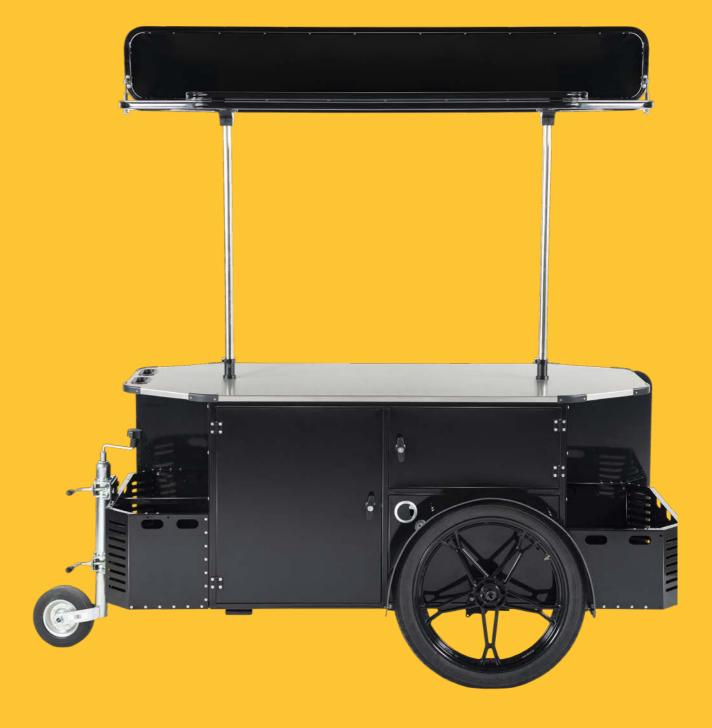

### Your business our wheels

The Vending Cart L





# The Most Versatile Vending Cart



The Vending Cart L: a mobile, versatile, and profitable vending solution, is ideal for any setting, indoors or outdoors, thanks to its adaptable design. Serving as a multi-functional tool for marketing, sales, and distribution, it can operate as a mobile shop, a promotional booth, or a street food cart. With customization options, including various add-ons and accessories, it can meet any specific need.



# One vending cart, Two traction modes

The Vending Cart L can be connected to and towed by any e-bike, thanks to our patent-pending universal saddle hitch system.

VENDING BIKE MODE



PUSH CART MODE

For increased maneuverability in outdoor and indoor locations, the Vending Cart L is equipped with an ergonomic handlebar.



## The first Vending Cart in the world

## designed to be towed by an e-bike



## **Vending Cart Features**











### Technical Specs

Hand-built in our modern EU factory, the Vending Cart L is made of highest quality materials using cutting edge manufacturing techniques.

| SPECS                  | DETAILS