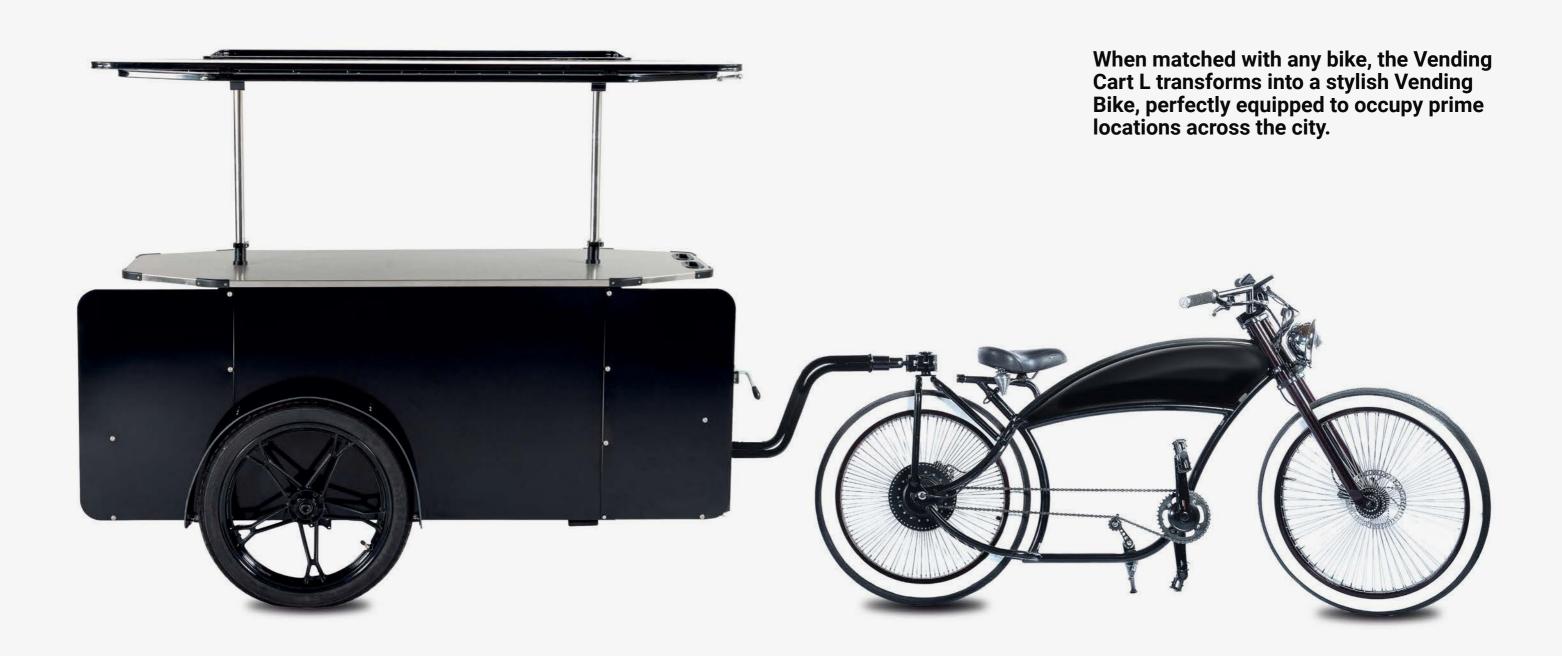

# One vending cart, Two traction modes

The Vending Cart L can be connected to and towed by any e-bike, thanks to our patent-pending universal saddle hitch system.

VENDING BIKE MODE

PUSH CART MODE

For increased maneuverability in outdoor and indoor locations, the Vending Cart L is equipped with an ergonomic handlebar.

## designed to be towed by an e-bike