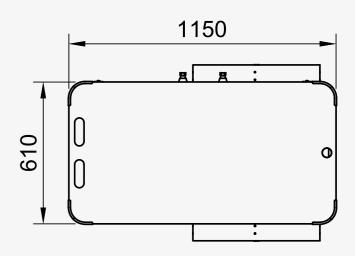

|
| Delivery               | Worldwide                                                                                                                                              |
| Unloading              | A fork lift or a stacker is needed to unload                                                                                                           |
| Warranty               | 24 months                                                                                                                                              |
|                        |                                                                                                                                                        |

#### Vending Cart M front view:



#### **Countertop:**



#### Vending Cart M lateral back and front view:







## Worldwide Shipping since 2009





Mainland Europe: delivery by road (3-5 business days)



USA and Worldwide: delivery by sea (14-65 days port-to-port)

Delivery box dimensions\*
Length 1100 mm
Width 800 mm
Height 1200 mm

Weight 95 kg





<sup>\*</sup> dimensions may vary depending on the shippment method

### One vending cart, unlimited posibilities.









## Contact us, now.



office@bizzonwheels.com



**Bizz On Wheels** 



bizzonwheels



**BizzOnWheels**