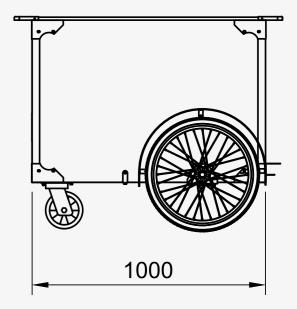

wide                                                                                                                                              |
| Unloading              | A fork lift or a stacker is needed to unload                                                                                                           |
| Warranty               | 24 months                                                                                                                                              |
|                        |                                                                                                                                                        |

#### Vending Cart M front view:



#### **Countertop:**



#### Vending Cart M lateral back and front view:







## Worldwide Shipping since 2009





Mainland Europe: delivery by road (3-5 business days)



USA and Worldwide: delivery by sea (14-65 days port-to-port)

Delivery box dimensions\*
Length 1100 mm
Width 800 mm
Height 1200 mm

Weight 95 kg





<sup>\*</sup> dimensions may vary depending on the shippment method

### One vending cart, unlimited posibilities.









## Contact us, now.



office@bizzonwheels.com



**Bizz On Wheels** 



bizzonwheels



**BizzOnWheels**