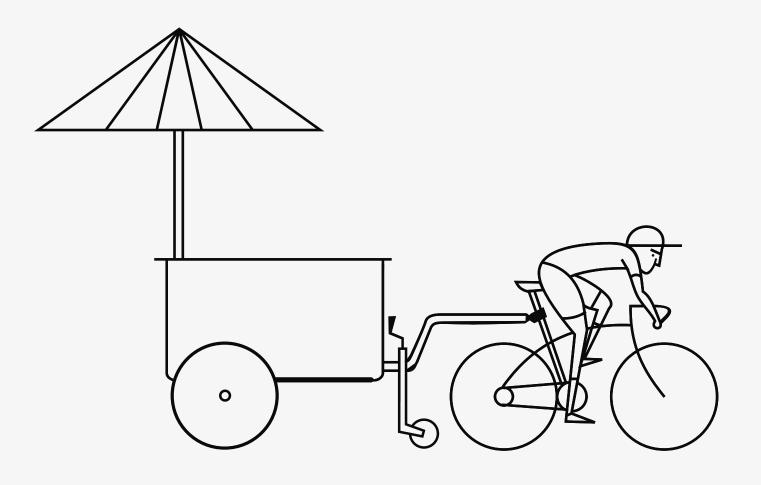

# One vending cart, Two traction modes

The Vending Cart M can be connected to and towed by any e-bike, thanks to our patent-pending universal saddle hitch system.

**VENDING BIKE MODE** 

PUSH CART MODE

For increased maneuverability in outdoor and indoor locations, the Vending Cart M is equipped with an ergonomic handlebar.

#### The first Vending Cart in the world, designed to be towed by an e-bike

When matched with any bike, the Vending Cart M transforms into a stylish Vending Bike, perfectly equipped to occupy prime locations across the city.