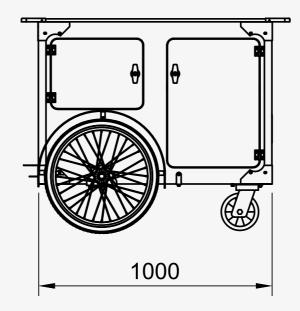

ldwide                                                                                                                                              |
| Unloading              | A fork lift or a stacker is needed to unload                                                                                                           |
| Warranty               | 24 months                                                                                                                                              |
|                        |                                                                                                                                                        |

#### Vending Cart M front view:



#### **Countertop:**



#### Vending Cart M lateral back and front view:







## Worldwide Shipping since 2009





Mainland Europe: delivery by road (3-5 business days)



USA and Worldwide: delivery by sea (14-65 days port-to-port)

Delivery box dimensions\*
Length 1100 mm
Width 800 mm
Height 1200 mm

Weight 95 kg





<sup>\*</sup> dimensions may vary depending on the shippment method

### One vending cart, unlimited posibilities.









## Contact us, now.



office@bizzonwheels.com



**Bizz On Wheels** 



bizzonwheels



**BizzOnWheels**