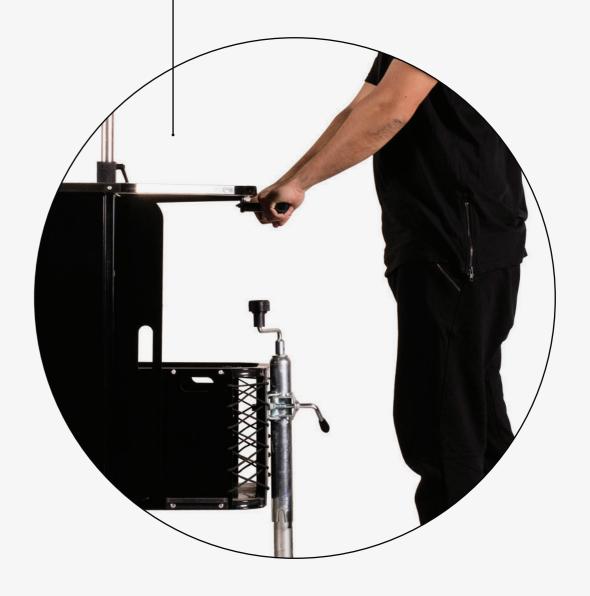

# One vending cart, Two traction modes

The Vending Cart M can be connected to and towed by any e-bike, thanks to our patent-pending universal saddle hitch system.

**VENDING BIKE MODE** 

PUSH CART MODE

For increased maneuverability in outdoor and indoor locations, the Vending Cart M is equipped with an ergonomic handlebar.

#### The first Vending Cart in the world, designed to be towed by an e-bike

When matched with any bike, the Vending Cart M transforms into a stylish Vending Bike, perfectly equipped to occupy prime locations across the city.