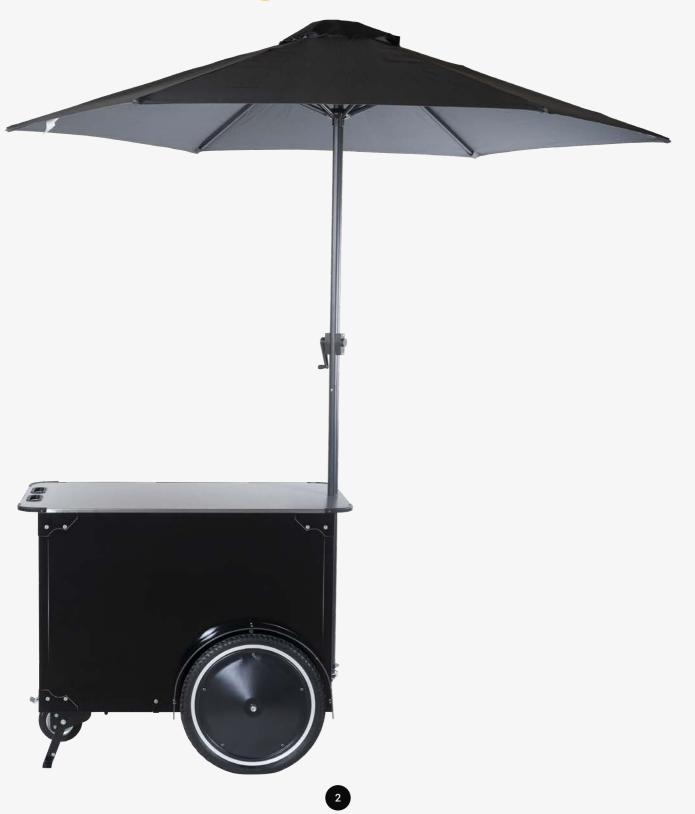

# Your business our wheels

The Vending Cart M





## The Most Versatile Vending Cart



The Vending Cart M: a mobile, versatile, and profitable vending solution, is ideal for any setting, indoors or outdoors, thanks to its adaptable design. Serving as a multi-functional tool for marketing, sales, and distribution, it can operate as a mobile shop, a promotional booth, or a street food cart.



# One vending cart, Two traction modes

The Vending Cart M can be connected to and towed by any e-bike, thanks to our patent-pending universal saddle hitch system.

**VENDING BIKE MODE** 



PUSH CART MODE

For increased maneuverability in outdoor and indoor locations, the Vending Cart M is equipped with an ergonomic handlebar.



#### The first Vending Cart in the world, designed to be towed by an e-bike

When matched with any bike, the Vending Cart M transforms into a stylish Vending