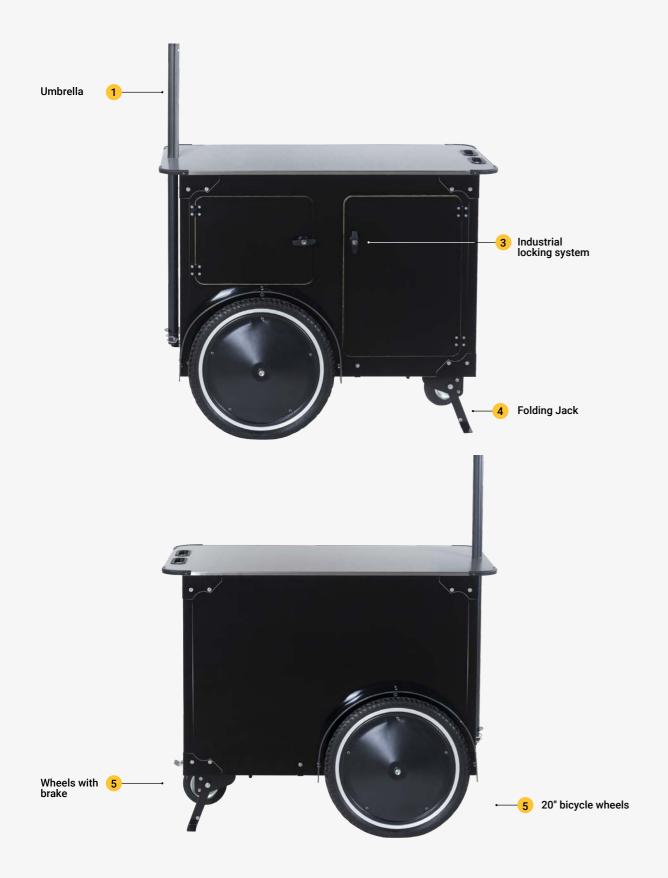

### **Vending Cart Features**

Branding area

#### Vending Cart M front view:

#### Vending Cart M lateral back and front view: