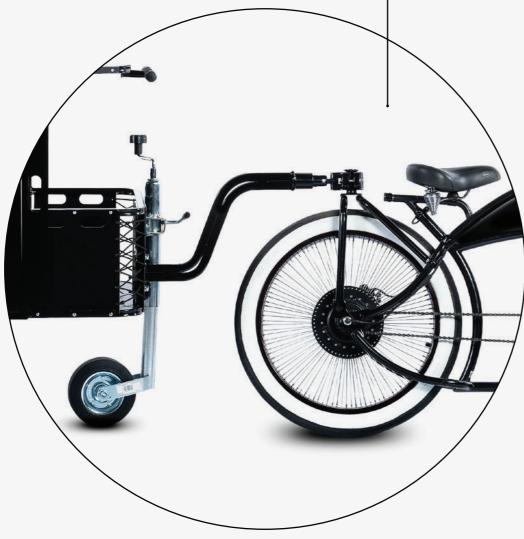

# One vending cart, Two traction modes

The Vending Cart M can be connected to and towed by any e-bike, thanks to our patent-pending universal saddle hitch system.

**VENDING BIKE MODE** 

PUSH CART MODE

For increased maneuverability in outdoor and indoor locations, the Vending Cart M is equipped with an ergonomic handlebar.

### Technical Specs

Hand-built in our modern EU factory, the Vending Cart M is made of highest quality materials using cutting edge manufacturing techniques.

| SPECS                  | DETAILS                                                                                                                                                |
|------------------------|--------------------------------------------------------------------------------------------------------------------------------------------------------|
| Cart Body              | Manually assembled body made of plywood, covered with HPL with<br>metal welded CNC parts and chassis, powder coated. All the parts are<br>CNC machined |
| Wheels                 | 20" aluminum 36 spokes bicycle wheels at the front and adjustable height rear wheel, 80 mm rear wheel with foot brake.                                 |
| Countertop             | Food grade stainless steel, reinforced with plywood.                                                                                                   |
| Roof                   | Folding umbrella, 250cm diameter                                                                                                                       |
| Water System           | -                                                                                                                                                      |
| Electrical system      | -                                                                                                                                                      |
| Colour                 | Black or White                                                                                                                                         |
| Branding               | Available for an extra fee, with printed decals (ask customer service to include it in your quote)                                                     |
| Storage                | Interior: 2 doors with industrial key lock and 5 storage compartments.<br>Exterior: –                                                                  |
| Shipping Package Size  | Wooden box: 110L x 80W x 120H cm                                                                                                                       |
| New Weight             | 65 Kg                                                                                                                                                  |
| Gross Weight           | 95 Kg (wooden box included)                                                                                                                            |
| Manuals & Instructions | PDF and Video formats                                                                                                                                  |
| Assembly Time          | 1 hour                                                                                                                                                 |
| Spare Parts            | Available from customer service                                                                                                                        |
| Bicycle trailer arm    | Included (only for bicycles without a rear rack)                                                                                                       |
| Delivery               | Worldwide                                                                                                                                              |
| Unloading              | A fork lift or a stacker is needed to unload                                                                                                           |
| Warranty               | 24 months                                                                                                                                              |
|                        |                                                                                                                                                        |