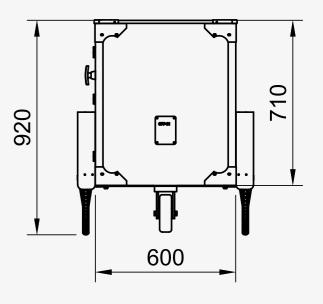

|
| Delivery               | Worldwide                                                                                                                                              |
| Unloading              | A fork lift or a stacker is needed to unload                                                                                                           |
| Warranty               | 24 months                                                                                                                                              |
|                        |                                                                                                                                                        |

#### Vending Cart M front view:



#### **Countertop:**



#### Vending Cart M lateral back and front view:







## Worldwide Shipping since 2009





Mainland Europe: delivery by road (3-5 business days)



USA and Worldwide: delivery by sea (14-65 days port-to-port)

Delivery box dimensions\*
Length 1100 mm
Width 800 mm
Height 1200 mm

Weight 95 kg





<sup>\*</sup> dimensions may vary depending on the shippment method

### One vending cart, unlimited posibilities.









## Contact us, now.



office@bizzonwheels.com



**Bizz On Wheels** 



bizzonwheels



**BizzOnWheels**