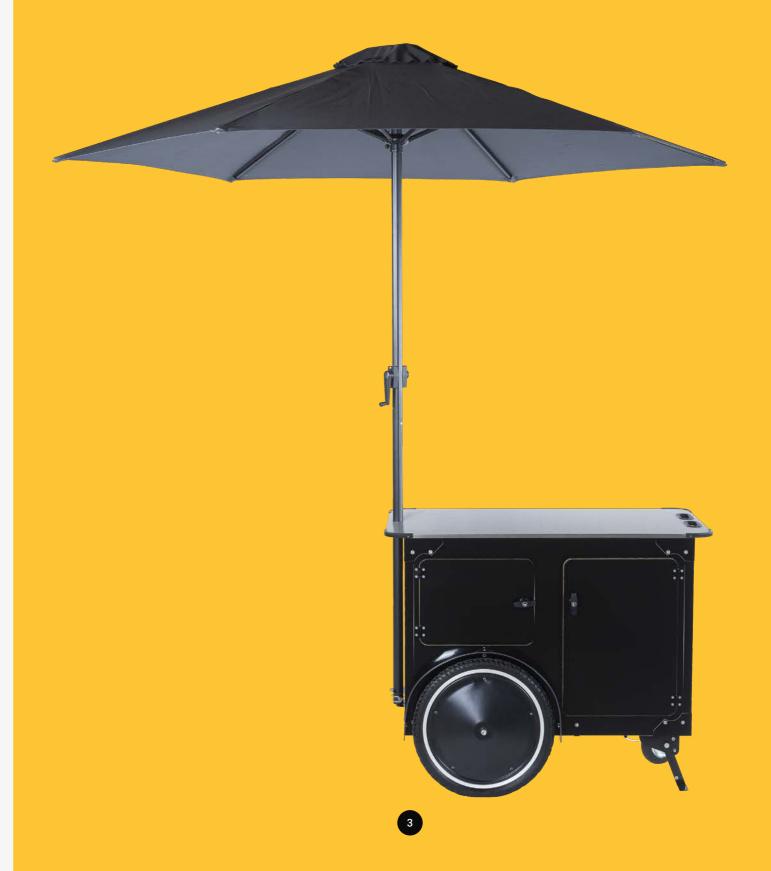

# Your business our wheels

The Vending Cart M





## The Most Versatile Vending Cart



The Vending Cart M: a mobile, versatile, and profitable vending solution, is ideal for any setting, indoors or outdoors, thanks to its adaptable design. Serving as a multi-functional tool for marketing, sales, and distribution, it can operate as a mobile shop, a promotional booth, or a street food cart.



# One vending cart, Two traction modes

The Vending Cart M can be connected to and towed by any e-bike, thanks to our patent-pending universal saddle hitch system.

**VENDING BIKE MODE** 



PUSH CART MODE

For increased maneuverability in outdoor and indoor locations, the Vending Cart M is equipped with an ergonomic handlebar.



#### The first Vending Cart in the world, designed to be towed by an e-bike

When matched with any bike, the Vending Cart M transforms into a stylish Vending Bike, perfectly equipped to occupy prime locations across the city.



### **Vending Cart Features**





Branding area



### Technical Specs

Hand-built in our modern EU factory, the Vending Cart M is made of highest quality materials using cutting edge manufacturing techniques.

| SPECS