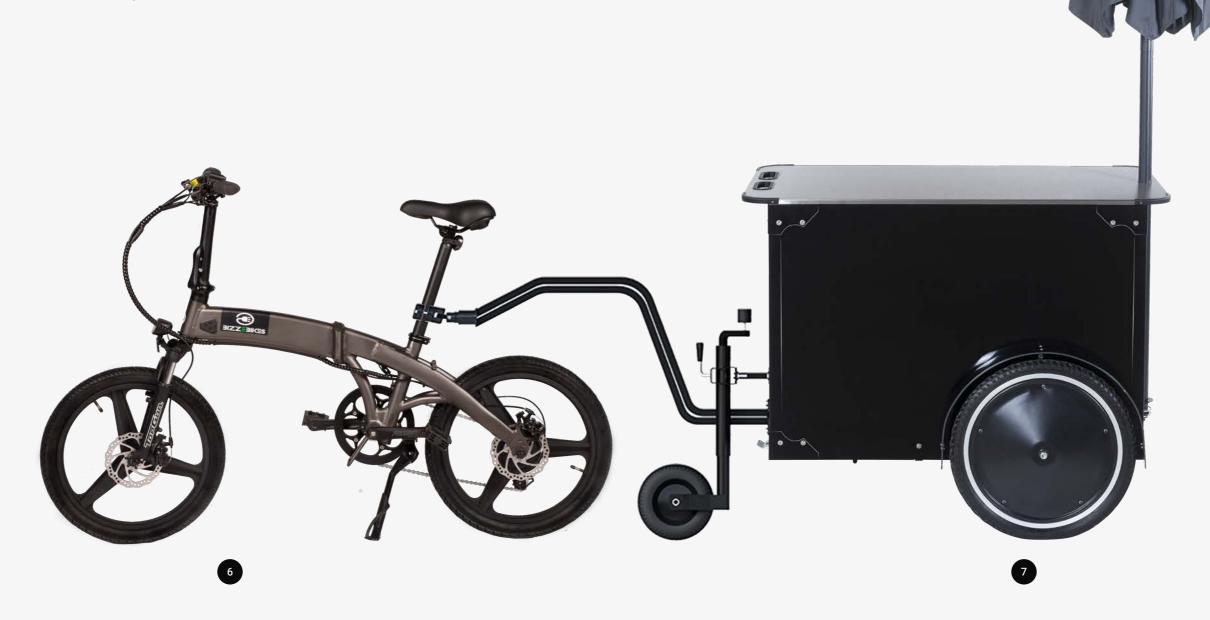

# One vending cart, Two traction modes

The Vending Cart M can be connected to and towed by any e-bike, thanks to our patent-pending universal saddle hitch system.

**VENDING BIKE MODE** 

PUSH CART MODE

For increased maneuverability in outdoor and indoor locations, the Vending Cart M is equipped with an ergonomic handlebar.

#### The first Vending Cart in the world, designed to be towed by an e-bike

When matched with any bike, the Vending Cart M transforms into a stylish Vending Bike, perfectly equipped to occupy prime locations across the city.