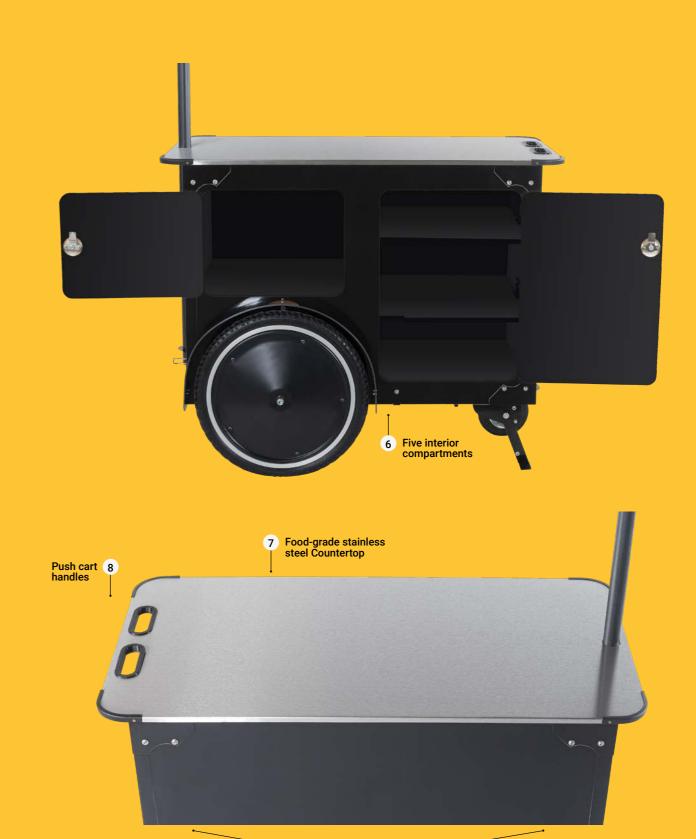

### **Vending Cart Features**

Branding area

#### Vending Cart M front view:

#### **Countertop:**

#### Vending Cart M lateral back and front view: