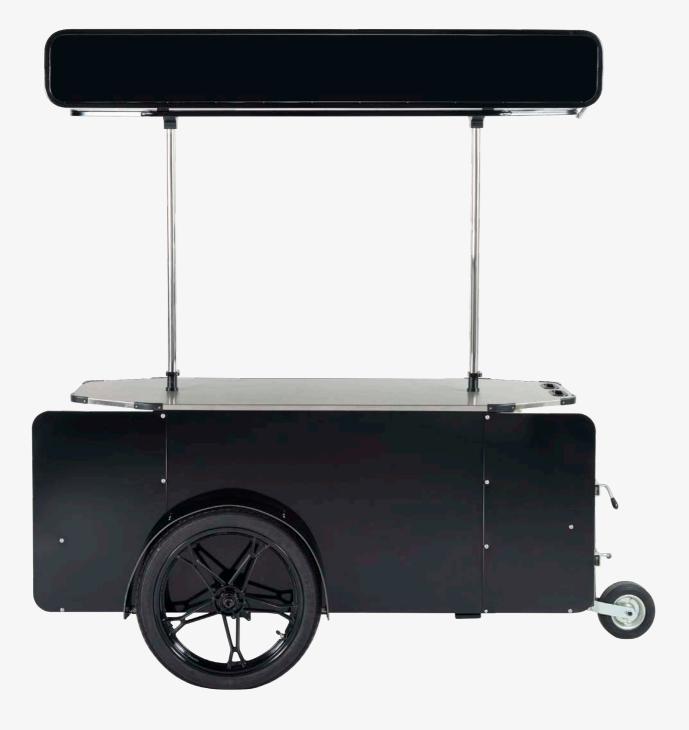

#### Vending Cart L view with roof up:

#### Vending Cart L view with roof down: