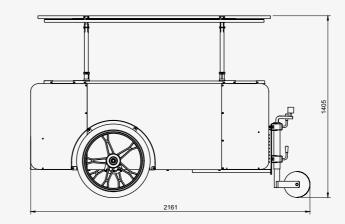

| Worldwide                                                                                                                                                                                                        |
| Unloading              | A fork lift or a stacker is needed to unload                                                                                                                                                                     |
| Warranty               | 24 months                                                                                                                                                                                                        |

#### Vending Cart L view with roof up:





#### **Countertop:**



#### Vending Cart L view with roof down:





## Worldwide Shipping since 2009





Mainland Europe: delivery by road (3-5 business days)





USA and Worldwide: delivery by sea (14-65 days port-to-port)

Delivery box dimensions\*
Length 2030 mm
Width 830 mm
Height 1000 mm

Height 1000 mm Weight 210 kg





<sup>\*</sup> dimensions may vary depending on the shippment method

### One vending cart, unlimited posibilities.

















## Contact us, now.



office@bizzonwheels.com



**Bizz On Wheels** 



bizzonwheels



**BizzOnWheels**