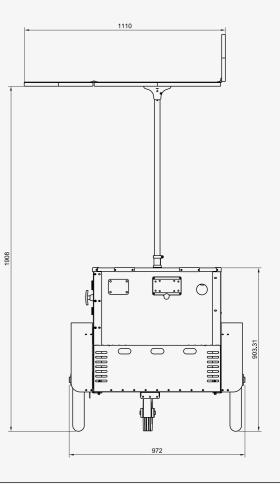

#### Vending Cart L view with roof down:

## Worldwide Shipping since 2009

Mainland Europe: delivery by road (3-5 business days)

USA and Worldwide: delivery by sea (14-65 days port-to-port)

Delivery box dimensions\*
Length 2030 mm
Width 830 mm
Height 1000 mm

Height 1000 mm Weight 210 kg

<sup>\*</sup> dimensions may vary depending on the shippment method