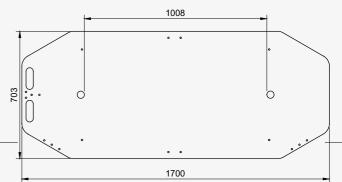

|
| Delivery               | Worldwide                                                                                                                                                                                                        |
| Unloading              | A fork lift or a stacker is needed to unload                                                                                                                                                                     |
| Warranty               | 24 months                                                                                                                                                                                                        |

#### Vending Cart L view with roof up:





#### **Countertop:**



#### Vending Cart L view with roof down:





## Worldwide Shipping since 2009





Mainland Europe: delivery by road (3-5 business days)





USA and Worldwide: delivery by sea (14-65 days port-to-port)

Delivery box dimensions\*
Length 2030 mm
Width 830 mm
Height 1000 mm

Height 1000 mm Weight 210 kg





<sup>\*</sup> dimensions may vary depending on the shippment method

### One vending cart, unlimited posibilities.

















## Contact us, now.



office@bizzonwheels.com



**Bizz On Wheels** 



bizzonwheels



**BizzOnWheels**