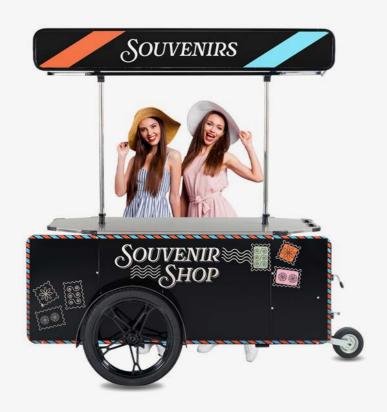

# The Most Versatile Vending Cart

The Vending Cart L: a mobile, versatile, and profitable vending solution, is ideal for any setting, indoors or outdoors, thanks to its adaptable design. Serving as a multi-functional tool for marketing, sales, and distribution, it can operate as a mobile shop, a promotional booth, or a street food cart. With customization options, including various add-ons and accessories, it can meet any specific need.

### One vending cart, unlimited posibilities.