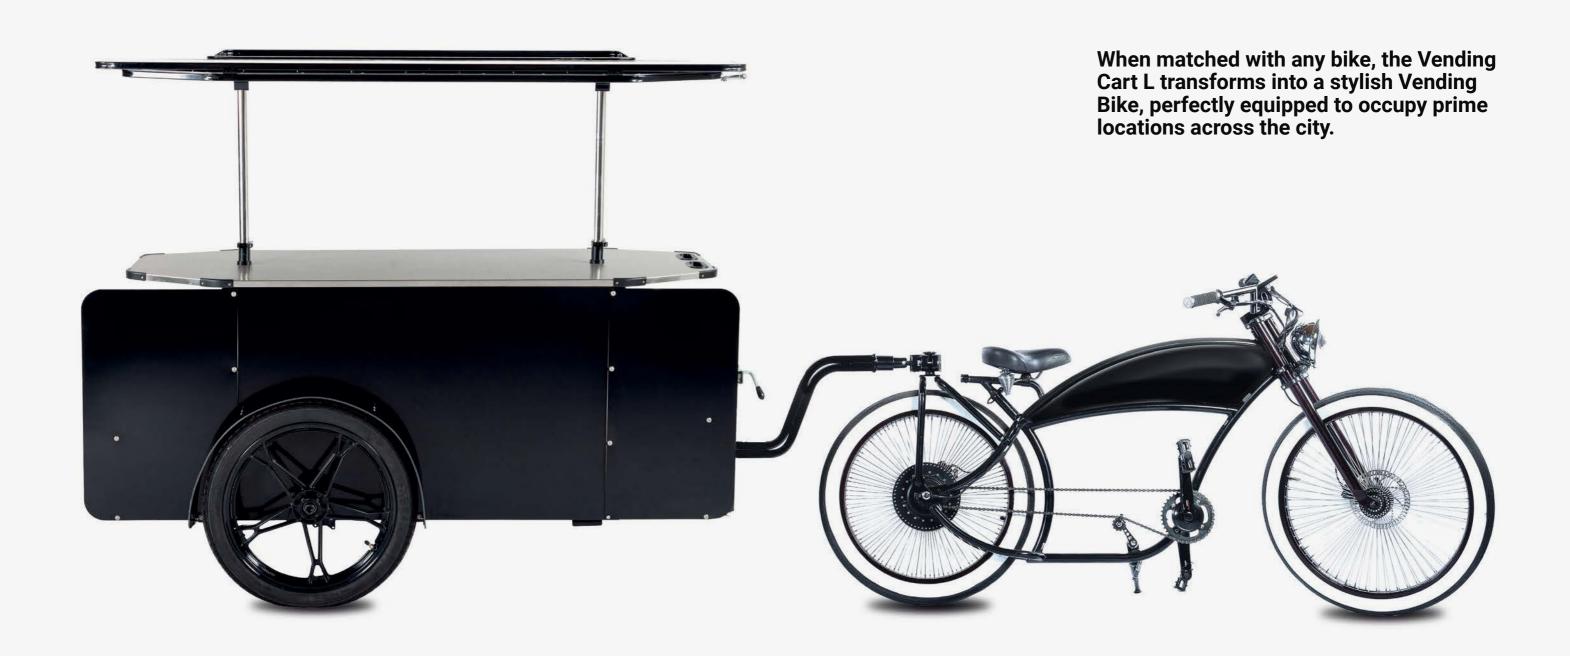

# One vending cart, Two traction modes

The Vending Cart L can be connected to and towed by any e-bike, thanks to our patent-pending universal saddle hitch system.

VENDING BIKE MODE

PUSH CART MODE

For increased maneuverability in outdoor and indoor locations, the Vending Cart L is equipped with an ergonomic handlebar.

## The first Vending Cart in the world

## designed to be towed by an e-bike