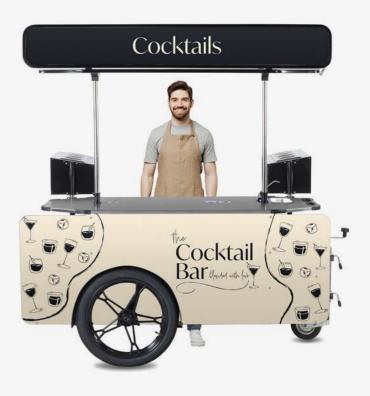

# The Most Versatile Vending Cart

The Vending Cart L: a mobile, versatile, and profitable vending solution, is ideal for any setting, indoors or outdoors, thanks to its adaptable design. Serving as a multi-functional tool for marketing, sales, and distribution, it can operate as a mobile shop, a promotional booth, or a street food cart. With customization options, including various add-ons and accessories, it can meet any specific need.

### One vending cart, unlimited posibilities.