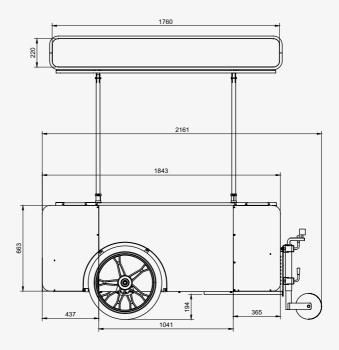

#### Vending Cart L view with roof up:

## Worldwide Shipping since 2009

Mainland Europe: delivery by road (3-5 business days)

USA and Worldwide: delivery by sea (14-65 days port-to-port)

Delivery box dimensions\*
Length 2030 mm
Width 830 mm
Height 1000 mm

Height 1000 mm Weight 210 kg

<sup>\*</sup> dimensions may vary depending on the shippment method