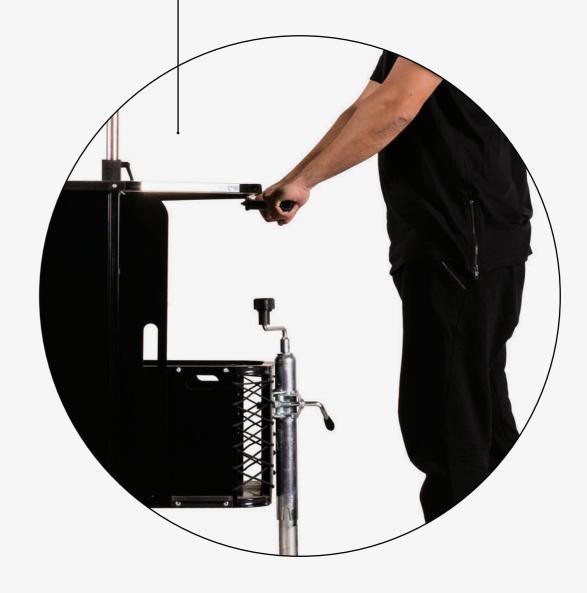

# One vending cart, Two traction modes

The Vending Cart L can be connected to and towed by any e-bike, thanks to our patent-pending universal saddle hitch system.

VENDING BIKE MODE

PUSH CART MODE

For increased maneuverability in outdoor and indoor locations, the Vending Cart L is equipped with an ergonomic handlebar.