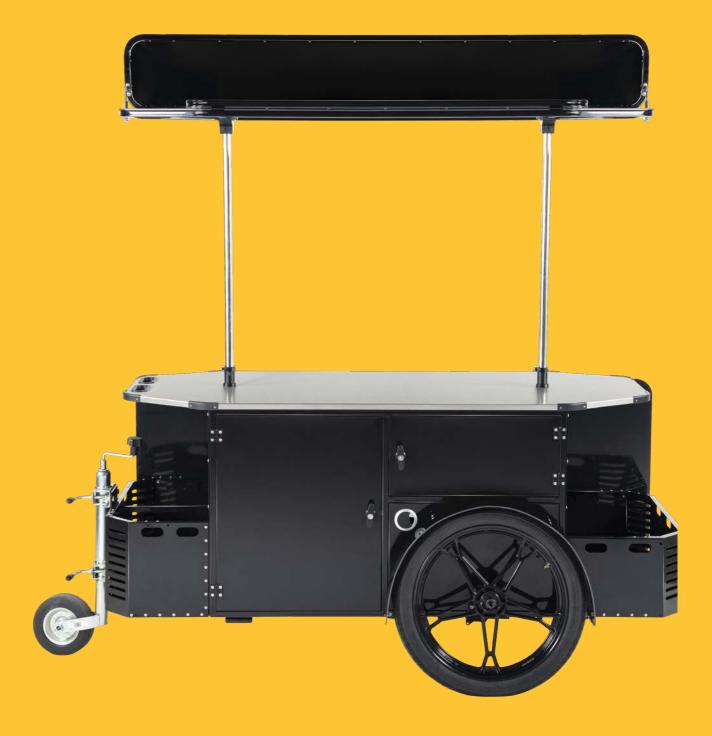

# The Most Versatile Vending Cart

The Vending Cart L: a mobile, versatile, and profitable vending solution, is ideal for any setting, indoors or outdoors, thanks to its adaptable design. Serving as a multi-functional tool for marketing, sales, and distribution, it can operate as a mobile shop, a promotional booth, or a street food cart. With customization options, including various add-ons and accessories, it can meet any specific need.

## **Vending Cart Features**