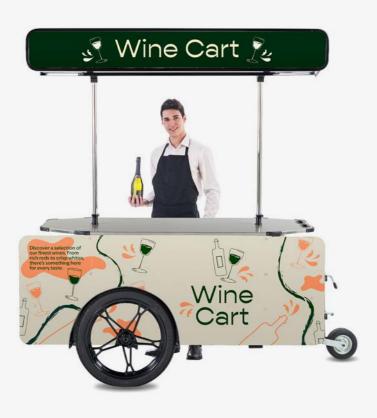

# The Most Versatile Vending Cart

The Vending Cart L: a mobile, versatile, and profitable vending solution, is ideal for any setting, indoors or outdoors, thanks to its adaptable design. Serving as a multi-functional tool for marketing, sales, and distribution, it can operate as a mobile shop, a promotional booth, or a street food cart. With customization options, including various add-ons and accessories, it can meet any specific need.

### One vending cart, unlimited posibilities.