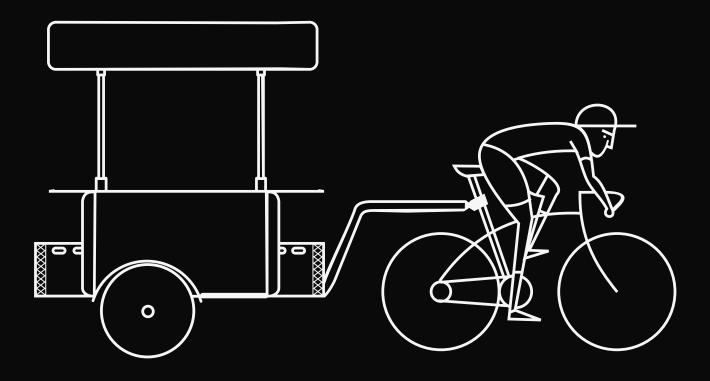

# One vending cart, Two traction modes

The Vending Cart L can be connected to and towed by any e-bike, thanks to our patent-pending universal saddle hitch system.

VENDING BIKE MODE

PUSH CART MODE

For increased maneuverability in outdoor and indoor locations, the Vending Cart L is equipped with an ergonomic handlebar.

## designed to be towed by an e-bike