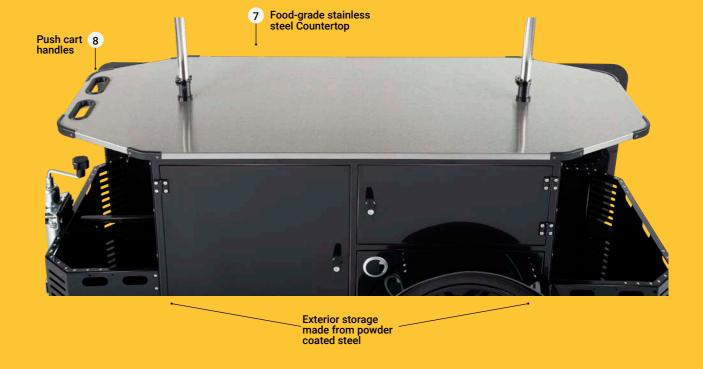

### Technical Specs

Hand-built in our modern EU factory, the Vending Cart L is made of highest quality materials using cutting edge manufacturing techniques.

| SPECS                  | DETAILS                                                                                                                                                                                                          |
|------------------------|------------------------------------------------------------------------------------------------------------------------------------------------------------------------------------------------------------------|
| Cart Body              | Partially assembled body made of plywood, covered with HPL with metal welded CNC parts and chassis, powder coated.                                                                                               |
| Wheels                 | 28" aluminum motorcycle wheels at the front and adjustable height rear wheel                                                                                                                                     |
| Countertop             | Food grade stainless steel, reinforced with plywood                                                                                                                                                              |
| Roof                   | <ul> <li>The roof consists of three parts:</li> <li>1. Height-adjustable roof: an advertising panel for brand promotion</li> <li>2. A main roof protecting the countertop</li> <li>3. A vendor's roof</li> </ul> |
| Colour                 | Black or White                                                                                                                                                                                                   |
| Branding               | Available for an extra fee, with printed decals (ask customer service to include it in your quote)                                                                                                               |
| Storage                | Interior: 2 doors with industrial key lock and 5 storage compartments Exterior. 2 exterior compartments made from cnc cut metal and powder coated                                                                |
|                        |                                                                                                                                                                                                                  |
| Shipping Package Size  | Wooden box: 200L x 83W x 100H cm                                                                                                                                                                                 |
| New Weight             | 125 Kg                                                                                                                                                                                                           |
| Gross Weight           | 220 Kg (wooden box included)                                                                                                                                                                                     |
| Manuals & Instructions | PDF and Video formats                                                                                                                                                                                            |
| Assembly Time          | 1-2 hours by 2 people                                                                                                                                                                                            |
| Spare Parts            | Available from customer service                                                                                                                                                                                  |
| Bicycle trailer arm    | Included (only for bicycles without a rear rack)                                                                                                                                                                 |
| Delivery               | Worldwide                                                                                                                                                                                                        |
| Unloading              | A fork lift or a stacker is needed to unload                                                                                                                                                                     |
| Warranty               | 24 months                                                                                                                                                                                                        |

#### **Countertop:**