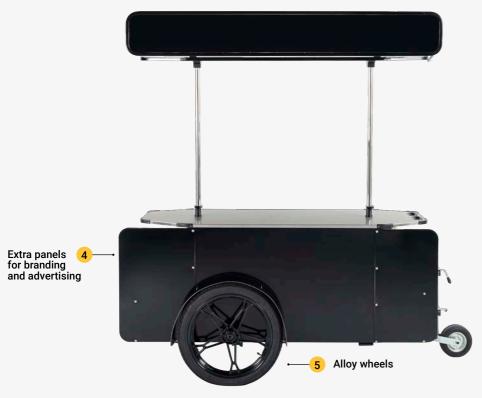

## **Vending Cart Features**

### Technical Specs

Hand-built in our modern EU factory, the Vending Cart L is made of highest quality materials using cutting edge manufacturing techniques.

| SPECS                  | DETAILS                                                                                                                                                                                                          |
|------------------------|------------------------------------------------------------------------------------------------------------------------------------------------------------------------------------------------------------------|
| Cart Body              | Partially assembled body made of plywood, covered with HPL with metal welded CNC parts and chassis, powder coated.                                                                                               |
| Wheels                 | 28" aluminum motorcycle wheels at the front and adjustable height rear wheel                                                                                                                                     |
| Countertop             | Food grade stainless steel, reinforced with plywood                                                                                                                                                              |
| Roof                   | <ul> <li>The roof consists of three parts:</li> <li>1. Height-adjustable roof: an advertising panel for brand promotion</li> <li>2. A main roof protecting the countertop</li> <li>3. A vendor's roof</li> </ul> |
| Colour                 | Black or White                                                                                                                                                                                                   |
| Branding               | Available for an extra fee, with printed decals (ask customer service to include it in your quote)                                                                                                               |
| Storage                | Interior: 2 doors with industrial key lock and 5 storage compartments Exterior. 2 exterior compartments made from cnc cut metal and powder coated                                                                |
|                        |                                                                                                                                                                                                                  |
| Shipping Package Size  | Wooden box: 200L x 83W x 100H cm                                                                                                                                                                                 |
| New Weight             | 125 Kg                                                                                                                                                                                                           |
| Gross Weight           | 220 Kg (wooden box included)                                                                                                                                                                                     |
| Manuals & Instructions | PDF and Video formats                                                                                                                                                                                            |
| Assembly Time          | 1-2 hours by 2 people                                                                                                                                                                                            |
| Spare Parts            | Available from customer service                                                                                                                                                                                  |
| Bicycle trailer arm    | Included (only for bicycles without a rear rack)                                                                                                                                                                 |
| Delivery               | Worldwide                                                                                                                                                                                                        |
| Unloading              | A fork lift or a stacker is needed to unload                                                                                                                                                                     |
| Warranty               | 24 months                                                                                                                                                                                                        |