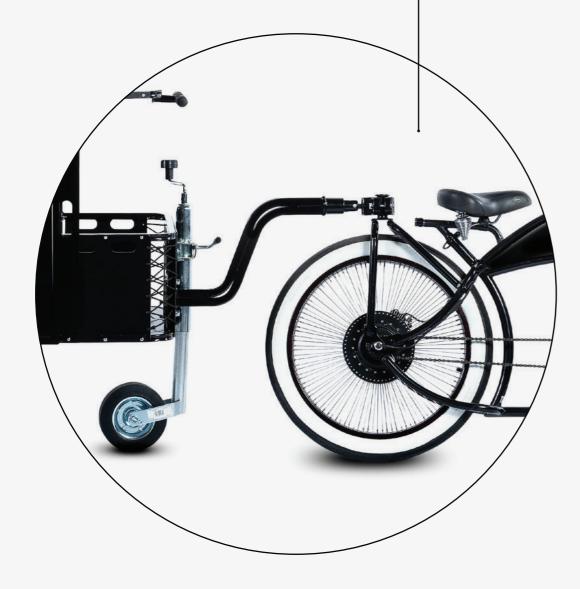

# One vending cart, Two traction modes

The Vending Cart L can be connected to and towed by any e-bike, thanks to our patent-pending universal saddle hitch system.

VENDING BIKE MODE

PUSH CART MODE

For increased maneuverability in outdoor and indoor locations, the Vending Cart L is equipped with an ergonomic handlebar.

### Technical Specs

Hand-built in our modern EU factory, the Vending Cart L is made of highest quality materials using cutting edge manufacturing techniques.

| SPECS                  | DETAILS                                                                                                                                                                                                          |
|------------------------|------------------------------------------------------------------------------------------------------------------------------------------------------------------------------------------------------------------|
| Cart Body              | Partially assembled body made of plywood, covered with HPL with metal welded CNC parts and chassis, powder coated.                                                                                               |
| Wheels                 | 28" aluminum motorcycle wheels at the front and adjustable height rear wheel                                                                                                                                     |
| Countertop             | Food grade stainless steel, reinforced with plywood                                                                                                                                                              |
| Roof                   | <ul> <li>The roof consists of three parts:</li> <li>1. Height-adjustable roof: an advertising panel for brand promotion</li> <li>2. A main roof protecting the countertop</li> <li>3. A vendor's roof</li> </ul> |
| Colour                 | Black or White                                                                                                                                                                                                   |
| Branding               | Available for an extra fee, with printed decals (ask customer service to include it in your quote)                                                                                                               |
| Storage                | Interior: 2 doors with industrial key lock and 5 storage compartments Exterior. 2 exterior compartments made from cnc cut metal and powder coated                                                                |
|                        |                                                                                                                                                                                                                  |
| Shipping Package Size  | Wooden box: 200L x 83W x 100H cm                                                                                                                                                                                 |
| New Weight             | 125 Kg                                                                                                                                                                                                           |
| Gross Weight           | 220 Kg (wooden box included)                                                                                                                                                                                     |
| Manuals & Instructions | PDF and Video formats                                                                                                                                                                                            |
| Assembly Time          | 1-2 hours by 2 people                                                                                                                                                                                            |
| Spare Parts            | Available from customer service                                                                                                                                                                                  |
| Bicycle trailer arm    | Included (only for bicycles without a rear rack)                                                                                                                                                                 |
| Delivery               | Worldwide                                                                                                                                                                                                        |
| Unloading              | A fork lift or a stacker is needed to unload                                                                                                                                                                     |
| Warranty               | 24 months                                                                                                                                                                                                        |