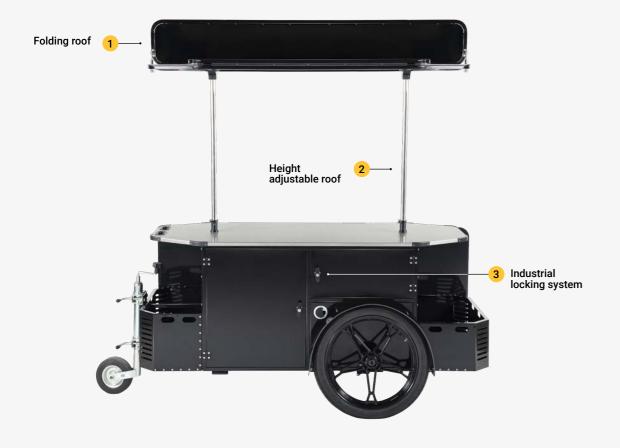

## **Vending Cart Features**

### Technical Specs

Hand-built in our modern EU factory, the Vending Cart L is made of highest quality materials using cutting edge manufacturing techniques.

| SPECS                  | DETAILS                                                                                                                                                                                                          |
|------------------------|------------------------------------------------------------------------------------------------------------------------------------------------------------------------------------------------------------------|
| Cart Body              | Partially assembled body made of plywood, covered with HPL with metal welded CNC parts and chassis, powder coated.                                                                                               |
| Wheels                 | 28" aluminum motorcycle wheels at the front and adjustable height rear wheel                                                                                                                                     |
| Countertop             | Food grade stainless steel, reinforced with plywood                                                                                                                                                              |
| Roof                   | <ul> <li>The roof consists of three parts:</li> <li>1. Height-adjustable roof: an advertising panel for brand promotion</li> <li>2. A main roof protecting the countertop</li> <li>3. A vendor's roof</li> </ul> |
| Colour                 | Black or White                                                                                                                                                                                                   |
| Branding               | Available for an extra fee, with printed decals (ask customer service to include it in your quote)                                                                                                               |
| Storage                | Interior: 2 doors with industrial key lock and 5 storage compartments Exterior. 2 exterior compartments made from cnc cut metal and powder coated                                                                |
|                        |                                                                                                                                                                                                                  |
| Shipping Package Size  | Wooden box: 200L x 83W x 100H cm                                                                                                                                                                                 |
| New Weight             | 125 Kg                                                                                                                                                                                                           |
| Gross Weight           | 220 Kg (wooden box included)                                                                                                                                                                                     |
| Manuals & Instructions | PDF and Video formats                                                                                                                                                                                            |
| Assembly Time          | 1-2 hours by 2 people                                                                                                                                                                                            |
| Spare Parts            | Available from customer service                                                                                                                                                                                  |
| Bicycle trailer arm    | Included (only for bicycles without a rear rack)                                                                                                                                                                 |
| Delivery               | Worldwide                                                                                                                                                                                                        |
| Unloading              | A fork lift or a stacker is needed to unload                                                                                                                                                                     |
| Warranty               | 24 months                                                                                                                                                                                                        |