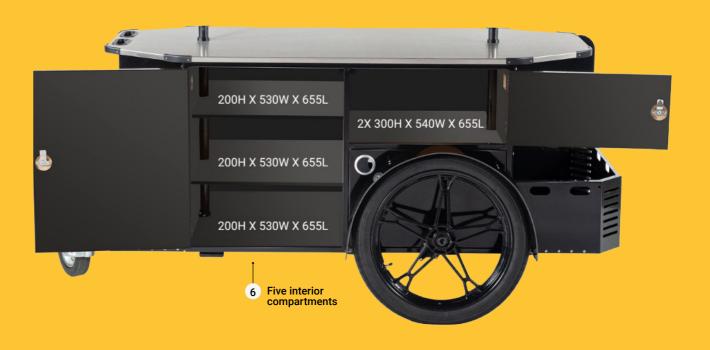

## **Vending Cart Features**

### Technical Specs

Hand-built in our modern EU factory, the Vending Cart L is made of highest quality materials using cutting edge manufacturing techniques.

| SPECS                  | DETAILS                                                                                                                                                                                                          |
|------------------------|------------------------------------------------------------------------------------------------------------------------------------------------------------------------------------------------------------------|
| Cart Body              | Partially assembled body made of plywood, covered with HPL with metal welded CNC parts and chassis, powder coated.                                                                                               |
| Wheels                 | 28" aluminum motorcycle wheels at the front and adjustable height rear wheel                                                                                                                                     |
| Countertop             | Food grade stainless steel, reinforced with plywood                                                                                                                                                              |
| Roof                   | <ul> <li>The roof consists of three parts:</li> <li>1. Height-adjustable roof: an advertising panel for brand promotion</li> <li>2. A main roof protecting the countertop</li> <li>3. A vendor's roof</li> </ul> |
| Colour                 | Black or White                                                                                                                                                                                                   |
| Branding               | Available for an extra fee, with printed decals (ask customer service to include it in your quote)                                                                                                               |
| Storage                | Interior: 2 doors with industrial key lock and 5 storage compartments Exterior. 2 exterior compartments made from cnc cut metal and powder coated                                                                |
|                        |                                                                                                                                                                                                                  |
| Shipping Package Size  | Wooden box: 200L x 83W x 100H cm                                                                                                                                                                                 |
| New Weight             | 125 Kg                                                                                                                                                                                                           |
| Gross Weight           | 220 Kg (wooden box included)                                                                                                                                                                                     |
| Manuals & Instructions | PDF and Video formats                                                                                                                                                                                            |
| Assembly Time          | 1-2 hours by 2 people                                                                                                                                                                                            |
| Spare Parts            | Available from customer service                                                                                                                                                                                  |
| Bicycle trailer arm    | Included (only for bicycles without a rear rack)                                                                                                                                                                 |
| Delivery               | Worldwide                                                                                                                                                                                                        |
| Unloading              | A fork lift or a stacker is needed to unload                                                                                                                                                                     |
| Warranty               | 24 months                                                                                                                                                                                                        |