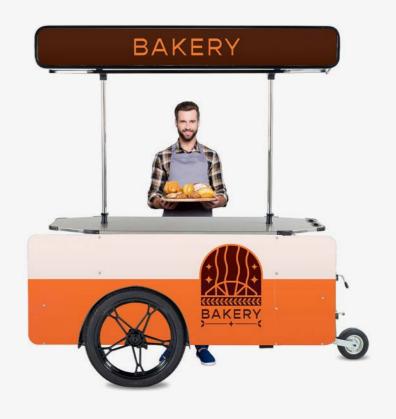

# The Most Versatile Vending Cart

The Vending Cart L: a mobile, versatile, and profitable vending solution, is ideal for any setting, indoors or outdoors, thanks to its adaptable design. Serving as a multi-functional tool for marketing, sales, and distribution, it can operate as a mobile shop, a promotional booth, or a street food cart. With customization options, including various add-ons and accessories, it can meet any specific need.

### One vending cart, unlimited posibilities.