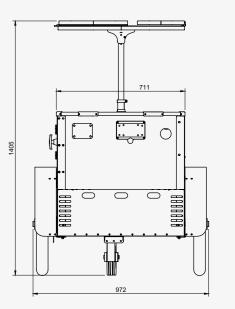

Worldwide                                                                                                                                                                                                        |
| Unloading              | A fork lift or a stacker is needed to unload                                                                                                                                                                     |
| Warranty               | 24 months                                                                                                                                                                                                        |

#### Vending Cart L view with roof up:





#### **Countertop:**



#### Vending Cart L view with roof down:





## Worldwide Shipping since 2009





Mainland Europe: delivery by road (3-5 business days)





USA and Worldwide: delivery by sea (14-65 days port-to-port)

Delivery box dimensions\*
Length 2030 mm
Width 830 mm
Height 1000 mm

Height 1000 mm Weight 210 kg





<sup>\*</sup> dimensions may vary depending on the shippment method

### One vending cart, unlimited posibilities.

















## Contact us, now.



office@bizzonwheels.com



**Bizz On Wheels** 



bizzonwheels



**BizzOnWheels**