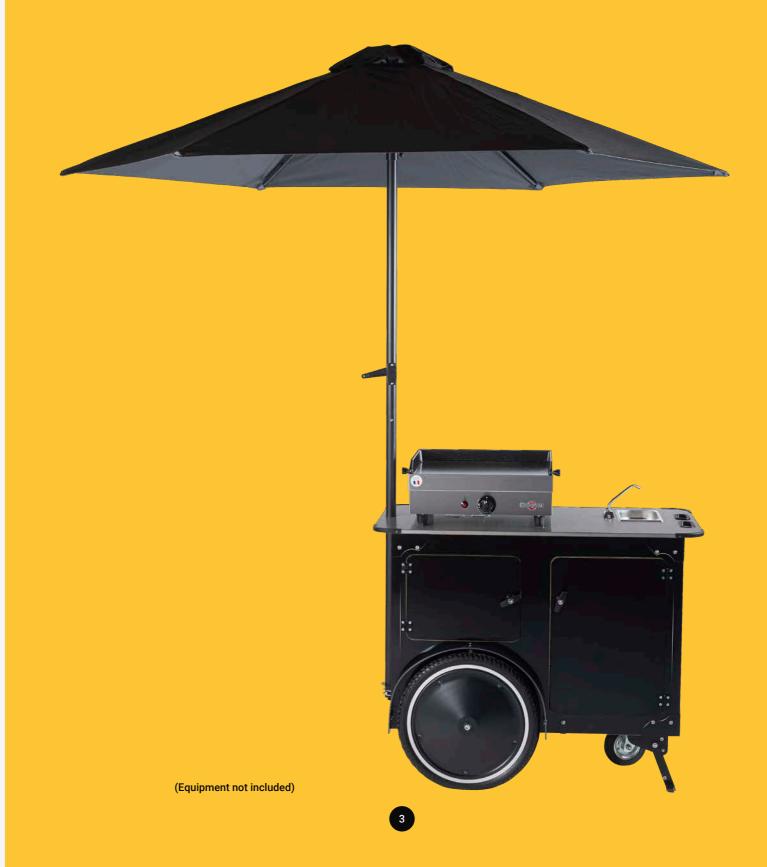

# Your business our wheels

The Street Food Cart M





# The Most Versatile Street Food Cart



The Street Food Cart M: a mobile, versatile, and profitable vending solution, is ideal for any setting, indoors or outdoors, thanks to its adaptable design. Serving as a multi-functional tool for marketing, sales, and distribution, it can operate as a mobile shop, a promotional booth, or a street food cart.



# One vending cart, Two traction modes

The Street Food Cart M can be connected to and towed by any e-bike, thanks to our patent-pending universal saddle hitch system.

VENDING BIKE MODE



PUSH CART MODE

For increased maneuverability in outdoor and indoor locations, the Street Food Cart M is equipped with an ergonomic handlebar.



### The first Street Food Cart in the world, designed to be towed by an e-bike

When matched with any bike, the Street Food Cart M transforms into a stylish Vending Bike, perfectly equipped to occupy prime locations across the city.



### Street Food Cart Features





Branding area



## Technical Specs Hand-built in our mo M is made of highest manufacturing techn

Hand-built in our modern EU factory, the Street Food Cart M is made of highest quality mater