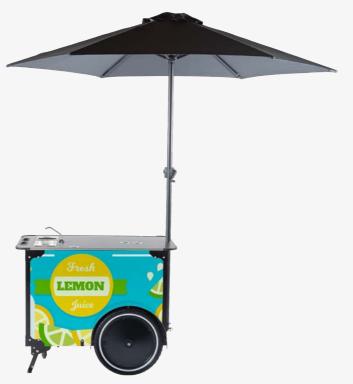

### Street Food Cart Features

Branding area

### One street food cart, unlimited posibilities.