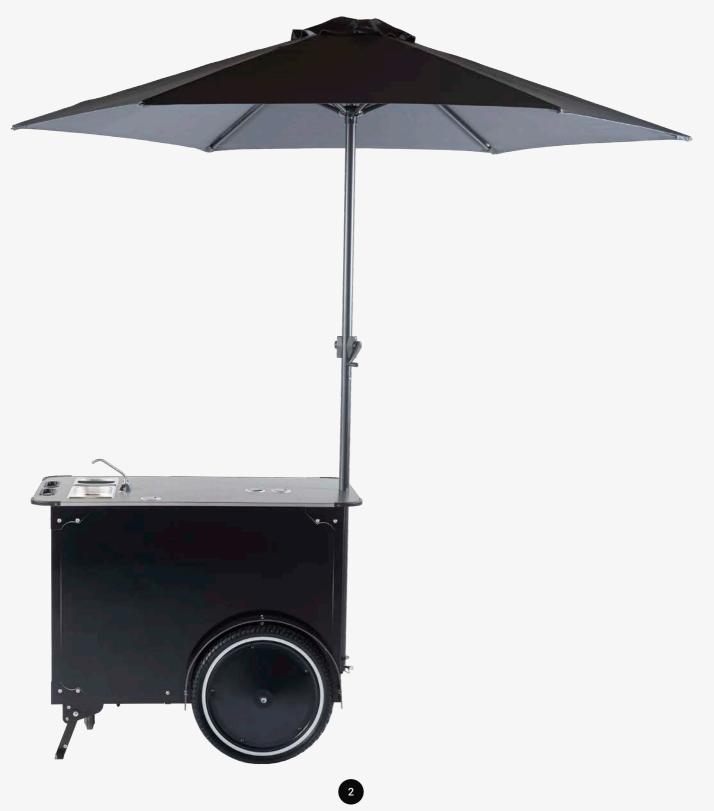

# Your business our wheels

The Street Food Cart M





# The Most Versatile Street Food Cart



The Street Food Cart M: a mobile, versatile, and profitable vending solution, is ideal for any setting, indoors or outdoors, thanks to its adaptable design. Serving as a multi-functional tool for marketing, sales, and distribution, it can operate as a mobile shop, a promotional booth, or a street food cart.



# One vending cart, Two traction modes

The Street Food Cart M can be connected to and towed by any e-bike, thanks to our patent-pending universal saddle hitch system.

VENDING BIKE MODE



PUSH CART MODE

For increased maneuverability in outdoor and indoor locations, the Street Food Cart M is equipped with an ergonomic handlebar.



### The first Street Food Cart in the world, designed to be towed by an e-bike

When matched with any bike, the Street Food Cart M transforms into a s