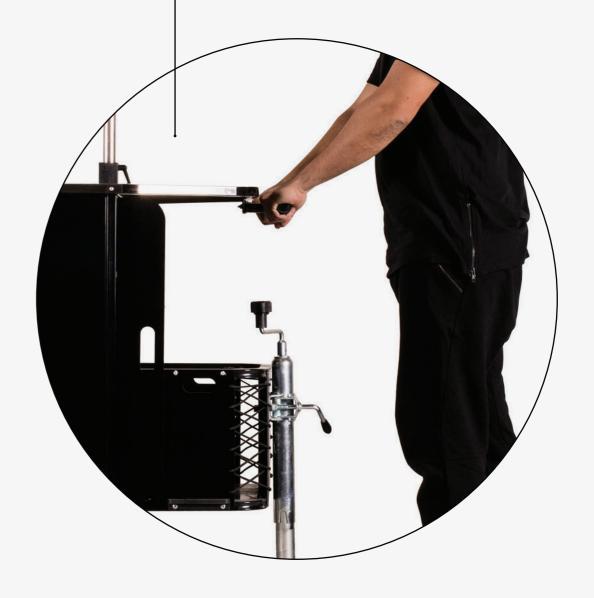

# One vending cart, Two traction modes

The Street Food Cart M can be connected to and towed by any e-bike, thanks to our patent-pending universal saddle hitch system.

VENDING BIKE MODE

PUSH CART MODE

For increased maneuverability in outdoor and indoor locations, the Street Food Cart M is equipped with an ergonomic handlebar.

### The first Street Food Cart in the world, designed to be towed by an e-bike

When matched with any bike, the Street Food Cart M transforms into a stylish Vending Bike, perfectly equipped to occupy prime locations across the city.