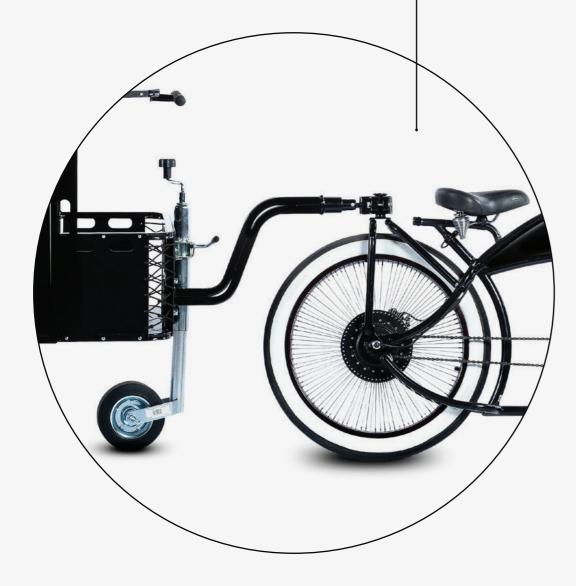

# One vending cart, Two traction modes

The Street Food Cart M can be connected to and towed by any e-bike, thanks to our patent-pending universal saddle hitch system.

VENDING BIKE MODE

PUSH CART MODE

For increased maneuverability in outdoor and indoor locations, the Street Food Cart M is equipped with an ergonomic handlebar.

### The first Street Food Cart in the world, designed to be towed by an e-bike

When matched with any bike, the Street Food Cart M transforms into a stylish Vending Bike, perfectly equipped to occupy prime locations across the city.