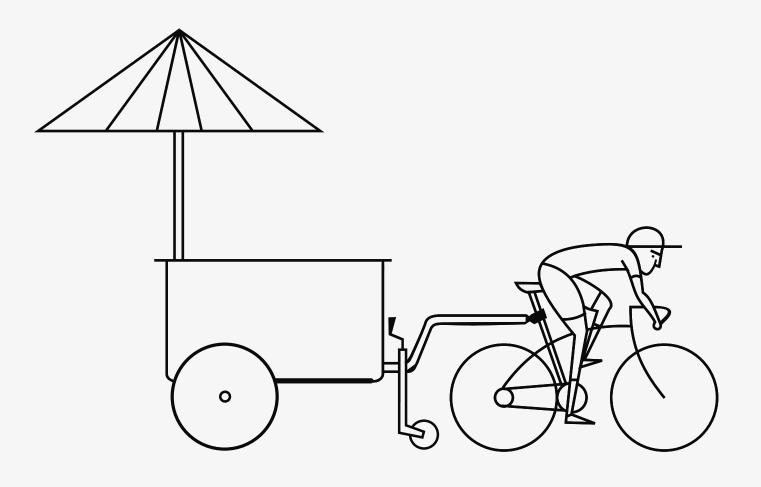

# One vending cart, Two traction modes

The Street Food Cart M can be connected to and towed by any e-bike, thanks to our patent-pending universal saddle hitch system.

VENDING BIKE MODE

PUSH CART MODE

For increased maneuverability in outdoor and indoor locations, the Street Food Cart M is equipped with an ergonomic handlebar.

### The first Street Food Cart in the world, designed to be towed by an e-bike

When matched with any bike, the Street Food Cart M transforms into a stylish Vending Bike, perfectly equipped to occupy prime locations across the city.