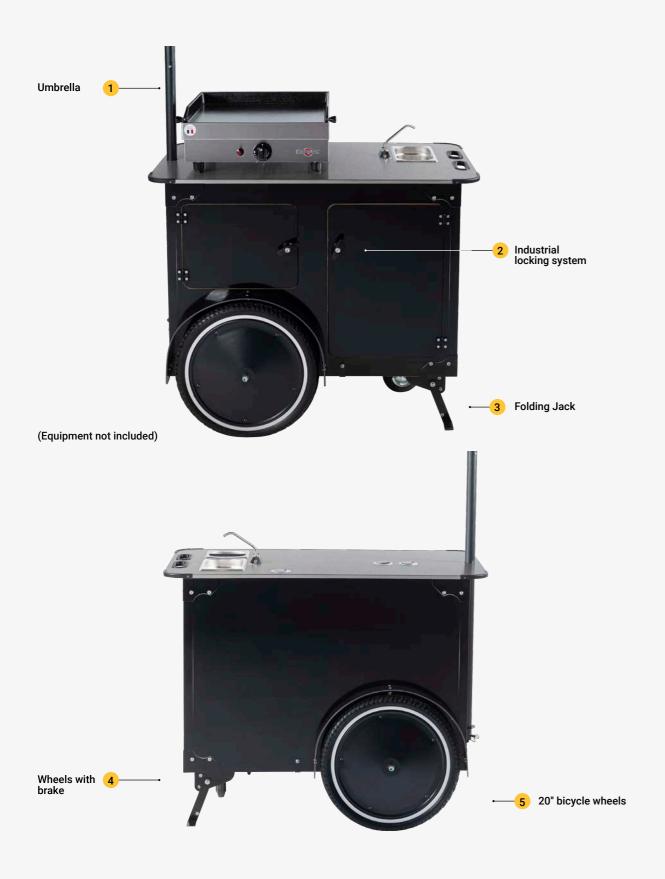

#### **Street Food Cart M** front view:

#### Street Food Cart M lateral back and front view: