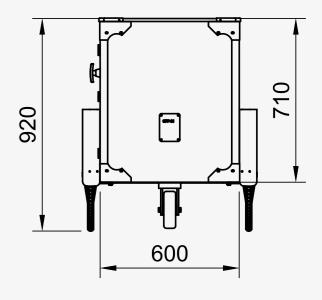

|
| Spare Parts Bicycle trailer arm | Available from customer service  Included (only for bicycles without a rear rack )                                                               |
|                                 |                                                                                                                                                  |
| Bicycle trailer arm             | Included (only for bicycles without a rear rack )                                                                                                |
| Bicycle trailer arm Delivery    | Included (only for bicycles without a rear rack ) Worldwide                                                                                      |

#### **Street Food Cart M** front view:



#### **Countertop:**



#### Street Food Cart M lateral back and front view:







## Worldwide Shipping since 2009





Mainland Europe: delivery by road (3-5 business days)



USA and Worldwide: delivery by sea (14-65 days port-to-port)

Delivery box dimensions\*
Length 1100 mm
Width 800 mm
Height 1200 mm

Weight 95 kg





<sup>\*</sup> dimensions may vary depending on the shippment method

### One street food cart, unlimited posibilities.















## Contact us, now.



office@bizzonwheels.com



**Bizz On Wheels** 



bizzonwheels



**BizzOnWheels**