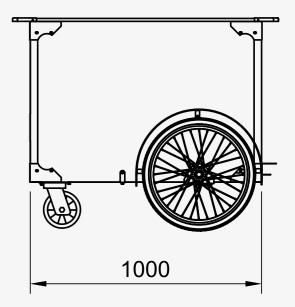

mer service  Included (only for bicycles without a rear rack )                                                               |
|                                 |                                                                                                                                                  |
| Bicycle trailer arm             | Included (only for bicycles without a rear rack )                                                                                                |
| Bicycle trailer arm Delivery    | Included (only for bicycles without a rear rack ) Worldwide                                                                                      |

#### **Street Food Cart M** front view:



#### **Countertop:**



#### Street Food Cart M lateral back and front view:







## Worldwide Shipping since 2009





Mainland Europe: delivery by road (3-5 business days)



USA and Worldwide: delivery by sea (14-65 days port-to-port)

Delivery box dimensions\*
Length 1100 mm
Width 800 mm
Height 1200 mm

Weight 95 kg





<sup>\*</sup> dimensions may vary depending on the shippment method

### One street food cart, unlimited posibilities.















## Contact us, now.



office@bizzonwheels.com



**Bizz On Wheels** 



bizzonwheels



**BizzOnWheels**