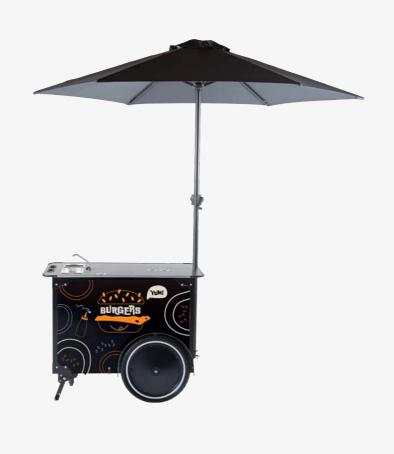

# The Most Versatile Street Food Cart

The Street Food Cart M: a mobile, versatile, and profitable vending solution, is ideal for any setting, indoors or outdoors, thanks to its adaptable design. Serving as a multi-functional tool for marketing, sales, and distribution, it can operate as a mobile shop, a promotional booth, or a street food cart.

### The first Street Food Cart in the world, designed to be towed by an e-bike

When matched with any bike, the Street Food Cart M transforms into a stylish Vending Bike, perfectly equipped to occupy prime locations across the city.