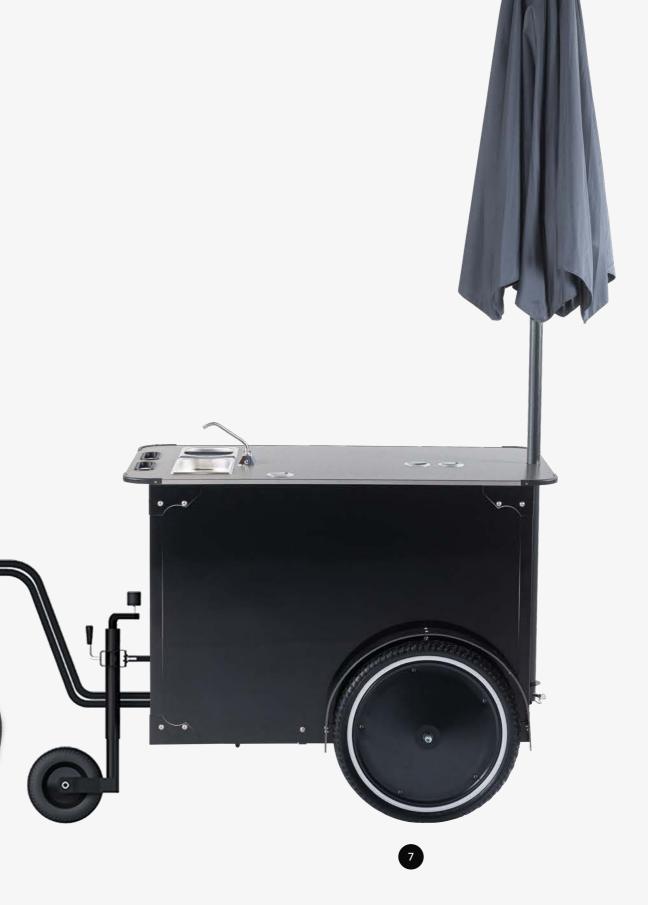

deal for any setting, indoors or outdoors, thanks to its adaptable design. Serving as a multi-functional tool for marketing, sales, and distribution, it can operate as a mobile shop, a promotional booth, or a street food cart.



# One vending cart, Two traction modes

The Street Food Cart M can be connected to and towed by any e-bike, thanks to our patent-pending universal saddle hitch system.

VENDING BIKE MODE



PUSH CART MODE

For increased maneuverability in outdoor and indoor locations, the Street Food Cart M is equipped with an ergonomic handlebar.



### The first Street Food Cart in the world, designed to be towed by an e-bike

When matched with any bike, the Street Food Cart M transforms into a stylish Vending Bike, perfectly equipped to occupy prime locations across the city.



### Street Food Cart Features





Branding area



## Technical Specs Hand-built in our mo M is made of highest manufacturing techn

Hand-built in our modern EU factory, the Street Food Cart M is made of highest quality materials using cutting edge manufacturing techniques.

| SPECS                           | DETAILS                                                                                                                                          |
|---------------------------------|--------------------------------------------------------------------------------------------------------------------------------------------------|
| Cart Body                       | Manually assembled body made of plywood, covered with HPL with metal welded CNC parts and chassis, powder coated. All t