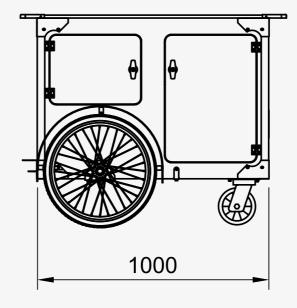

tomer service  Included (only for bicycles without a rear rack )                                                               |
|                                 |                                                                                                                                                  |
| Bicycle trailer arm             | Included (only for bicycles without a rear rack )                                                                                                |
| Bicycle trailer arm Delivery    | Included (only for bicycles without a rear rack ) Worldwide                                                                                      |

#### **Street Food Cart M** front view:



#### **Countertop:**



#### Street Food Cart M lateral back and front view:







## Worldwide Shipping since 2009





Mainland Europe: delivery by road (3-5 business days)



USA and Worldwide: delivery by sea (14-65 days port-to-port)

Delivery box dimensions\*
Length 1100 mm
Width 800 mm
Height 1200 mm

Weight 95 kg





<sup>\*</sup> dimensions may vary depending on the shippment method

### One street food cart, unlimited posibilities.















## Contact us, now.



office@bizzonwheels.com



**Bizz On Wheels** 



bizzonwheels



**BizzOnWheels**