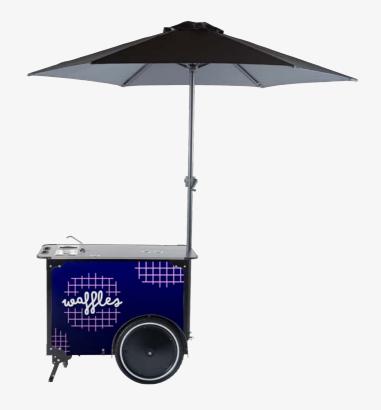

### Street Food Cart Features

Branding area

### One street food cart, unlimited posibilities.