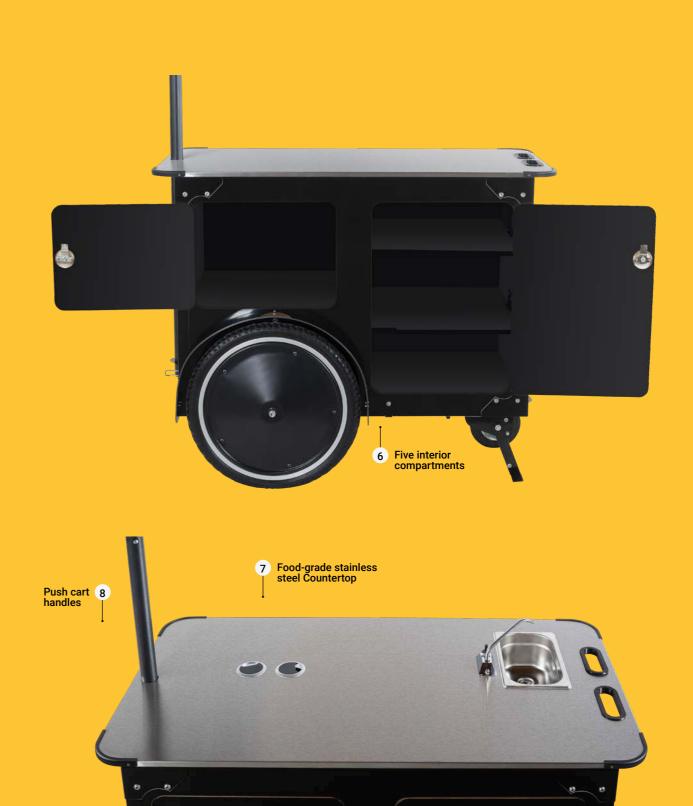

tdoors, thanks to its adaptable design. Serving as a multi-functional tool for marketing, sales, and distribution, it can operate as a mobile shop, a promotional booth, or a street food cart.



# One vending cart, Two traction modes

The Street Food Cart M can be connected to and towed by any e-bike, thanks to our patent-pending universal saddle hitch system.

VENDING BIKE MODE



PUSH CART MODE

For increased maneuverability in outdoor and indoor locations, the Street Food Cart M is equipped with an ergonomic handlebar.



### The first Street Food Cart in the world, designed to be towed by an e-bike

When matched with any bike, the Street Food Cart M transforms into a stylish Vending Bike, perfectly equipped to occupy prime locations across the city.



### Street Food Cart Features





Branding area



## Technical Specs Hand-built in our mo M is made of highest manufacturing techn

Hand-built in our modern EU factory, the Street Food Cart M is made of highest quality materials using cutting edge manufacturing techniques.

| SPECS                           | DETAILS                                                                                                                                          |
|---------------------------------|--------------------------------------------------------------------------------------------------------------------------------------------------|
| Cart Body                       | Manually assembled body made of plywood, covered with HPL with metal welded CNC parts and chassis, powder coated. All the parts are CNC machined |
| Wheel