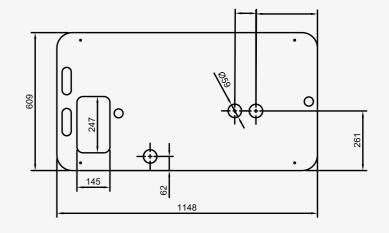

|
| Spare Parts Bicycle trailer arm | Available from customer service  Included (only for bicycles without a rear rack )                                                               |
|                                 |                                                                                                                                                  |
| Bicycle trailer arm             | Included (only for bicycles without a rear rack )                                                                                                |
| Bicycle trailer arm Delivery    | Included (only for bicycles without a rear rack ) Worldwide                                                                                      |

#### **Street Food Cart M** front view:



#### **Countertop:**



#### Street Food Cart M lateral back and front view:







## Worldwide Shipping since 2009





Mainland Europe: delivery by road (3-5 business days)



USA and Worldwide: delivery by sea (14-65 days port-to-port)

Delivery box dimensions\*
Length 1100 mm
Width 800 mm
Height 1200 mm

Weight 95 kg





<sup>\*</sup> dimensions may vary depending on the shippment method

### One street food cart, unlimited posibilities.















## Contact us, now.



office@bizzonwheels.com



**Bizz On Wheels** 



bizzonwheels



**BizzOnWheels**