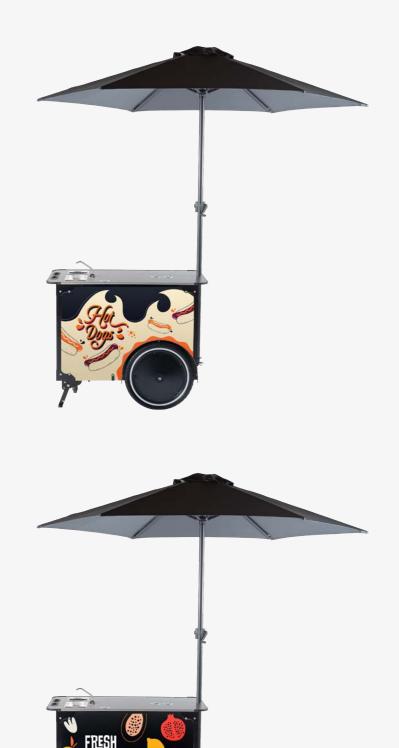

#### Street Food Cart M lateral back and front view:

### One street food cart, unlimited posibilities.