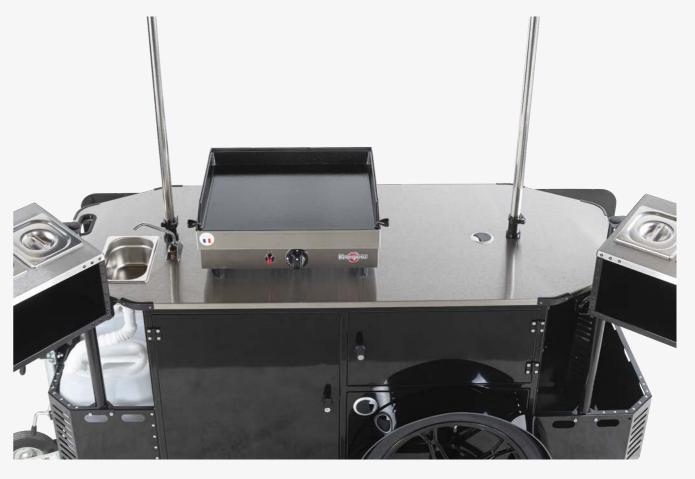

#### **Countertop:**

| SPECS             | DETAILS                                                                                                                                                                                                          |
|-------------------|------------------------------------------------------------------------------------------------------------------------------------------------------------------------------------------------------------------|
| Cart Body         | Partially assembled body made of plywood, covered with HPL with metal welded CNC parts and chassis, powder coated.                                                                                               |
| Wheels            | 28" aluminum motorcycle wheels at the front, adjustable height rear wheel                                                                                                                                        |
| Countertop        | Food grade stainless steel, reinforced with plywood, with GN1/4 sink and water tap and 3 x holes for equipment cables and hoses.                                                                                 |
| Roof              | <ul> <li>The roof consists of three parts:</li> <li>1. Height-adjustable roof: an advertising panel for brand promotion</li> <li>2. A main roof protecting the countertop</li> <li>3. A vendor's roof</li> </ul> |
| Water System      | 220V water pump, 2 x 20 liter water tank for fresh and waste water, 2 meter cable and plug to connect ongrid.                                                                                                    |
| Electrical System | Double socket for 220V with 2 meter cable and plug to connect ongrid.                                                                                                                                            |
| Colour            | Black or White                                                                                                                                                                                                   |
| Branding          | Available for an extra fee, with printed decals (ask customer service to include it in your quote)                                                                                                               |
| Storage           | Interior: 2 doors with industrial key lock and 5 storage compartments<br>Exterior: 2 exterior compartments made from cnc cutted metal and powder<br>coated                                                       |