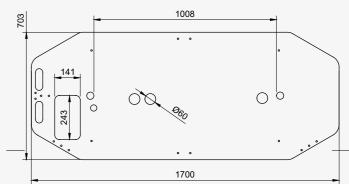

|
| Storage           | Interior: 2 doors with industrial key lock and 5 storage compartments<br>Exterior: 2 exterior compartments made from cnc cutted metal and powder<br>coated                                                       |

Shipping Package Size Wooden box: 200L x 83W x 100H cm

New Weight 125 Kg **Gross Weight** 220 Kg (wooden box included) Manuals & Instructions PDF and Video formats 1-2 hours by 2 people **Assembly Time** Spare Parts Available from customer service Bicycle trailer arm Included (only for bicycles without a rear rack) Delivery Worldwide Unloading A fork lift or a stacker is needed to unload Warranty 24 months

#### Street Food Cart L view with roof up:





#### **Countertop:**



#### Street Food Cart L view with roof down:







### Add Any Cooking Equipment on top

(Equipment not included)







## Worldwide Shipping since 2009





Mainland Europe: delivery by road (3-5 business days)



USA and Worldwide: delivery by sea (14-65 days port-to-port)

**Delivery box dimensions\*** 2030 mm Length Width 830 mm

Height

1000 mm Weight 210 kg





<sup>\*</sup> dimensions may vary depending on the shippment method

### One street food cart, unlimited posibilities.

















## Contact us, now.



office@bizzonwheels.com



**Bizz On Wheels** 



bizzonwheels



**BizzOnWheels**