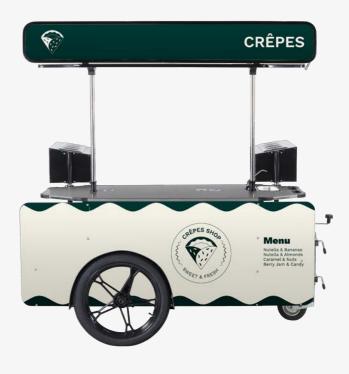

eople **Assembly Time** Spare Parts Available from customer service Bicycle trailer arm Included (only for bicycles without a rear rack) Delivery Worldwide Unloading A fork lift or a stacker is needed to unload Warranty 24 months

#### Street Food Cart L view with roof up:





#### **Countertop:**



#### Street Food Cart L view with roof down:







### Add Any Cooking Equipment on top

(Equipment not included)







## Worldwide Shipping since 2009





Mainland Europe: delivery by road (3-5 business days)



USA and Worldwide: delivery by sea (14-65 days port-to-port)

**Delivery box dimensions\*** 2030 mm Length Width 830 mm

Height

1000 mm Weight 210 kg





<sup>\*</sup> dimensions may vary depending on the shippment method

### One street food cart, unlimited posibilities.

















## Contact us, now.



office@bizzonwheels.com



**Bizz On Wheels** 



bizzonwheels



**BizzOnWheels**