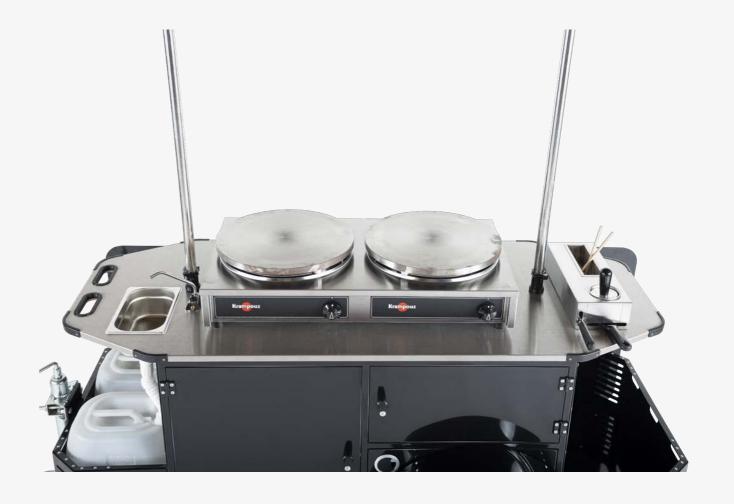

#### **Countertop:**

### Add Any Cooking Equipment on top

(Equipment not included)