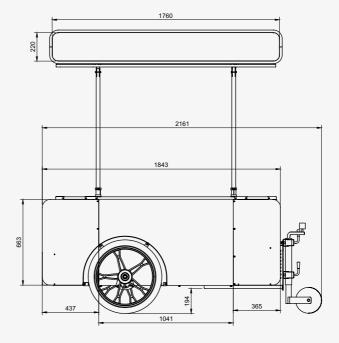

|
| Storage           | Interior: 2 doors with industrial key lock and 5 storage compartments<br>Exterior: 2 exterior compartments made from cnc cutted metal and powder<br>coated                                                       |

Shipping Package Size Wooden box: 200L x 83W x 100H cm

New Weight 125 Kg **Gross Weight** 220 Kg (wooden box included) Manuals & Instructions PDF and Video formats 1-2 hours by 2 people **Assembly Time** Spare Parts Available from customer service Bicycle trailer arm Included (only for bicycles without a rear rack) Delivery Worldwide Unloading A fork lift or a stacker is needed to unload Warranty 24 months

#### Street Food Cart L view with roof up:





#### **Countertop:**



#### Street Food Cart L view with roof down:







### Add Any Cooking Equipment on top

(Equipment not included)







## Worldwide Shipping since 2009





Mainland Europe: delivery by road (3-5 business days)



USA and Worldwide: delivery by sea (14-65 days port-to-port)

**Delivery box dimensions\*** 2030 mm Length Width 830 mm

Height

1000 mm Weight 210 kg





<sup>\*</sup> dimensions may vary depending on the shippment method

### One street food cart, unlimited posibilities.

















## Contact us, now.



office@bizzonwheels.com



**Bizz On Wheels** 



bizzonwheels



**BizzOnWheels**