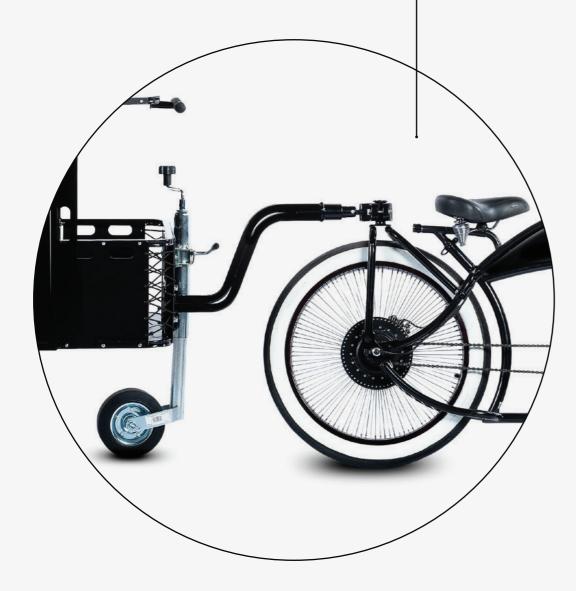

# One vending cart, Two traction modes

The Street Food Cart L can be connected to and towed by any e-bike, thanks to our patent-pending universal saddle hitch system.

**VENDING BIKE MODE** 

PUSH CART MODE

For increased maneuverability in outdoor and indoor locations, the Street Food Cart L is equipped with an ergonomic handlebar.

Shipping Package Size Wooden box: 200L x 83W x 100H cm

New Weight 125 Kg **Gross Weight** 220 Kg (wooden box included) Manuals & Instructions PDF and Video formats 1-2 hours by 2 people **Assembly Time** Spare Parts Available from customer service Bicycle trailer arm Included (only for bicycles without a rear rack) Delivery Worldwide Unloading A fork lift or a stacker is needed to unload Warranty 24 months