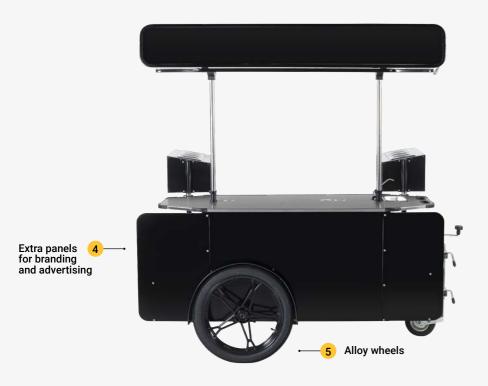

### Street Food Cart Features

| SPECS             | DETAILS                                                                                                                                                                                                          |
|-------------------|------------------------------------------------------------------------------------------------------------------------------------------------------------------------------------------------------------------|
| Cart Body         | Partially assembled body made of plywood, covered with HPL with metal welded CNC parts and chassis, powder coated.                                                                                               |
| Wheels            | 28" aluminum motorcycle wheels at the front, adjustable height rear wheel                                                                                                                                        |
| Countertop        | Food grade stainless steel, reinforced with plywood, with GN1/4 sink and water tap and 3 x holes for equipment cables and hoses.                                                                                 |
| Roof              | <ul> <li>The roof consists of three parts:</li> <li>1. Height-adjustable roof: an advertising panel for brand promotion</li> <li>2. A main roof protecting the countertop</li> <li>3. A vendor's roof</li> </ul> |
| Water System      | 220V water pump, 2 x 20 liter water tank for fresh and waste water, 2 meter cable and plug to connect ongrid.                                                                                                    |
| Electrical System | Double socket for 220V with 2 meter cable and plug to connect ongrid.                                                                                                                                            |
| Colour            | Black or White                                                                                                                                                                                                   |
| Branding          | Available for an extra fee, with printed decals (ask customer service to include it in your quote)                                                                                                               |
| Storage           | Interior: 2 doors with industrial key lock and 5 storage compartments<br>Exterior: 2 exterior compartments made from cnc cutted metal and powder<br>coated                                                       |