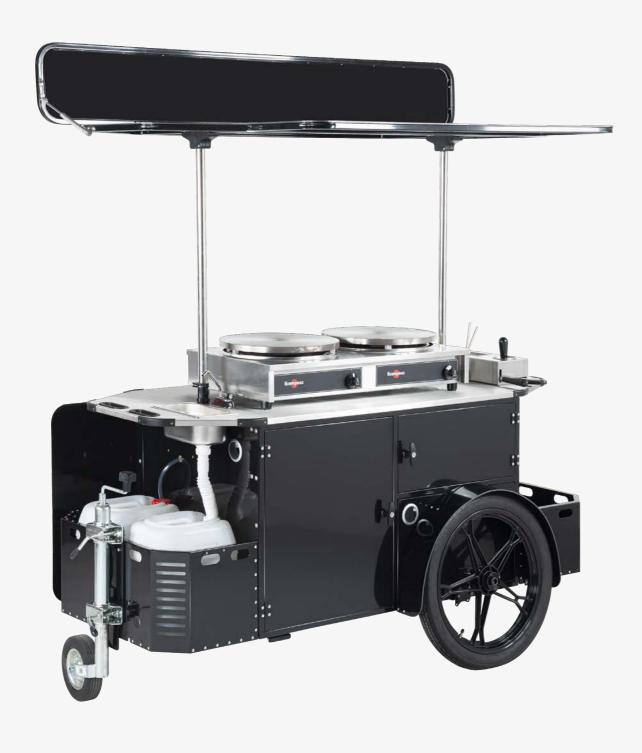

# The Most Versatile Street Food Cart

Discover the Street Food Cart L: A dynamic, mobile vending solution that's ready to host any street food setup on its versatile countertop. Engineered for both indoor and outdoor use, its adaptable design makes it a perfect fit for any location. Whether you're launching a mobile street food stand, an engaging promotional food stand, or a bustling street-side eatery, this cart is designed to cater to all your needs. It serves as an essential tool for marketing, sales, and promotional ventures, offering a streamlined way to bring your culinary creations directly to the street.

### Street Food Cart Features