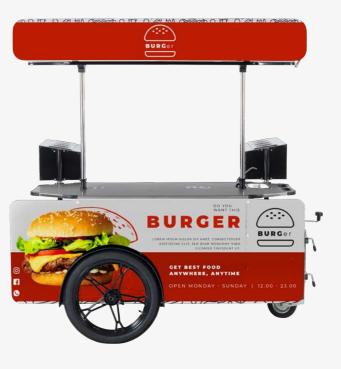

**Assembly Time** Spare Parts Available from customer service Bicycle trailer arm Included (only for bicycles without a rear rack) Delivery Worldwide Unloading A fork lift or a stacker is needed to unload Warranty 24 months

#### Street Food Cart L view with roof up:





#### **Countertop:**



#### Street Food Cart L view with roof down:







### Add Any Cooking Equipment on top

(Equipment not included)







## Worldwide Shipping since 2009





Mainland Europe: delivery by road (3-5 business days)



USA and Worldwide: delivery by sea (14-65 days port-to-port)

**Delivery box dimensions\*** 2030 mm Length Width 830 mm

Height

1000 mm Weight 210 kg





<sup>\*</sup> dimensions may vary depending on the shippment method

### One street food cart, unlimited posibilities.

















## Contact us, now.



office@bizzonwheels.com



**Bizz On Wheels** 



bizzonwheels



**BizzOnWheels**