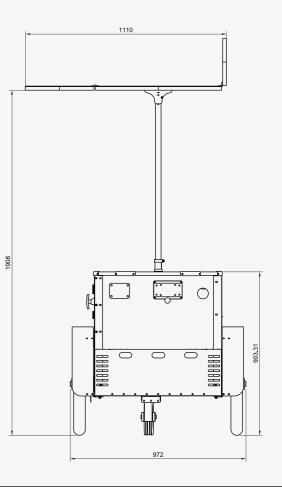

|
| Storage           | Interior: 2 doors with industrial key lock and 5 storage compartments<br>Exterior: 2 exterior compartments made from cnc cutted metal and powder<br>coated                                                       |

Shipping Package Size Wooden box: 200L x 83W x 100H cm

New Weight 125 Kg **Gross Weight** 220 Kg (wooden box included) Manuals & Instructions PDF and Video formats 1-2 hours by 2 people **Assembly Time** Spare Parts Available from customer service Bicycle trailer arm Included (only for bicycles without a rear rack) Delivery Worldwide Unloading A fork lift or a stacker is needed to unload Warranty 24 months

#### Street Food Cart L view with roof up:





#### **Countertop:**



#### Street Food Cart L view with roof down:







### Add Any Cooking Equipment on top

(Equipment not included)







## Worldwide Shipping since 2009





Mainland Europe: delivery by road (3-5 business days)



USA and Worldwide: delivery by sea (14-65 days port-to-port)

**Delivery box dimensions\*** 2030 mm Length Width 830 mm

Height

1000 mm Weight 210 kg





<sup>\*</sup> dimensions may vary depending on the shippment method

### One street food cart, unlimited posibilities.

















## Contact us, now.



office@bizzonwheels.com



**Bizz On Wheels** 



bizzonwheels



**BizzOnWheels**