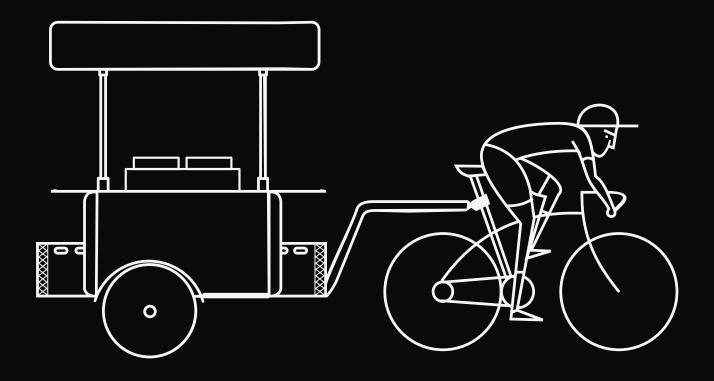

# One vending cart, Two traction modes

The Street Food Cart L can be connected to and towed by any e-bike, thanks to our patent-pending universal saddle hitch system.

**VENDING BIKE MODE** 

PUSH CART MODE

For increased maneuverability in outdoor and indoor locations, the Street Food Cart L is equipped with an ergonomic handlebar.