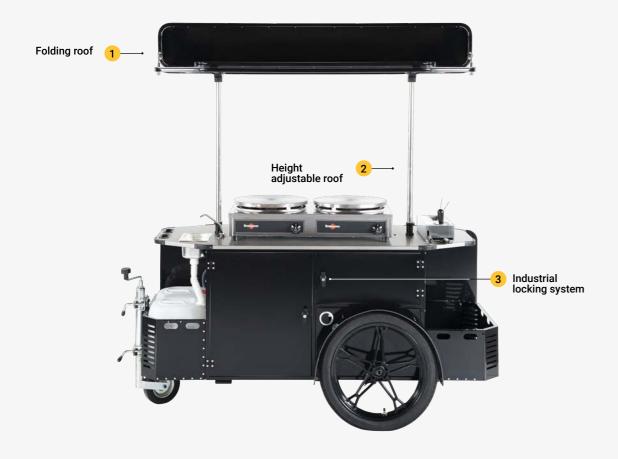

### Street Food Cart Features

| SPECS             | DETAILS                                                                                                                                                                                                          |
|-------------------|------------------------------------------------------------------------------------------------------------------------------------------------------------------------------------------------------------------|
| Cart Body         | Partially assembled body made of plywood, covered with HPL with metal welded CNC parts and chassis, powder coated.                                                                                               |
| Wheels            | 28" aluminum motorcycle wheels at the front, adjustable height rear wheel                                                                                                                                        |
| Countertop        | Food grade stainless steel, reinforced with plywood, with GN1/4 sink and water tap and 3 x holes for equipment cables and hoses.                                                                                 |
| Roof              | <ul> <li>The roof consists of three parts:</li> <li>1. Height-adjustable roof: an advertising panel for brand promotion</li> <li>2. A main roof protecting the countertop</li> <li>3. A vendor's roof</li> </ul> |
| Water System      | 220V water pump, 2 x 20 liter water tank for fresh and waste water, 2 meter cable and plug to connect ongrid.                                                                                                    |
| Electrical System | Double socket for 220V with 2 meter cable and plug to connect ongrid.                                                                                                                                            |
| Colour            | Black or White                                                                                                                                                                                                   |
| Branding          | Available for an extra fee, with printed decals (ask customer service to include it in your quote)                                                                                                               |
| Storage           | Interior: 2 doors with industrial key lock and 5 storage compartments<br>Exterior: 2 exterior compartments made from cnc cutted metal and powder<br>coated                                                       |