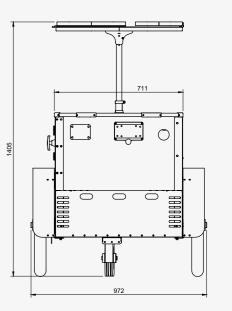

#### Street Food Cart L view with roof down:

For increased maneuverability in outdoor and indoor locations, the Street Food Cart L is equipped with an ergonomic handlebar.