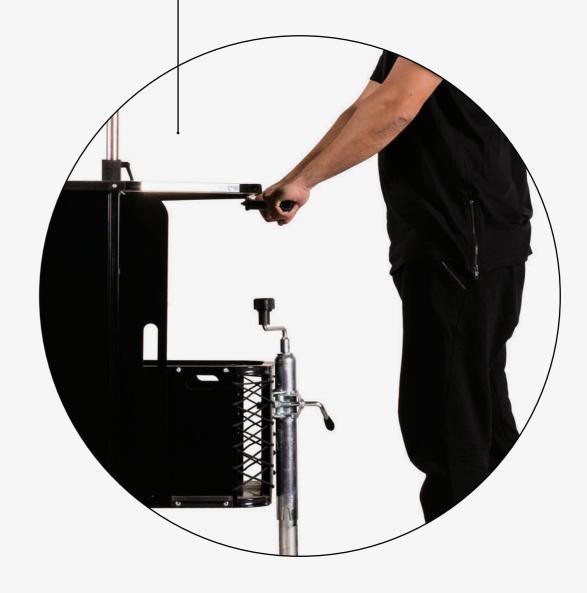

For increased maneuverability in outdoor and indoor locations, the Street Food Cart L is equipped with an ergonomic handlebar.