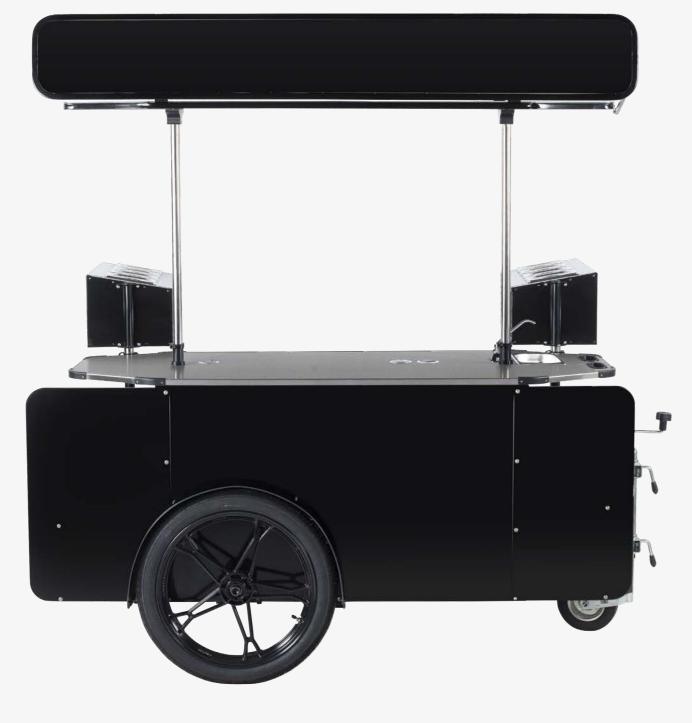

#### Street Food Cart L view with roof up:

#### Street Food Cart L view with roof down: