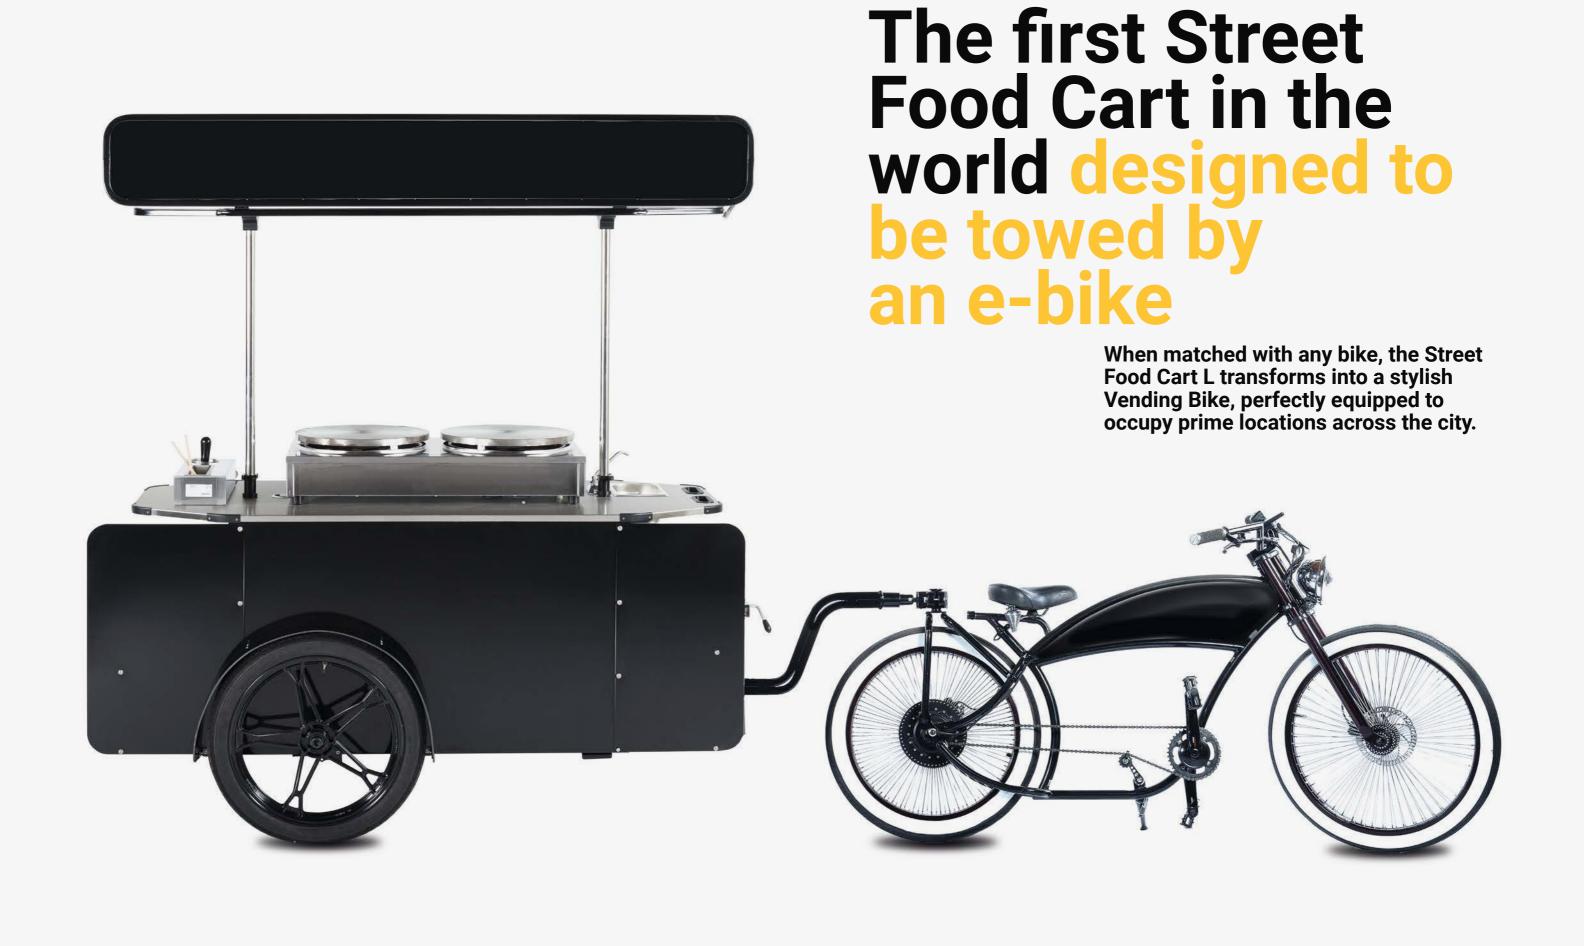

# Your business our wheels

The Street Food Cart L

# The Most Versatile Street Food Cart

Discover the Street Food Cart L: A dynamic, mobile vending solution that's ready to host any street food setup on its versatile countertop. Engineered for both indoor and outdoor use, its adaptable design makes it a perfect fit for any location. Whether you're launching a mobile street food stand, an engaging promotional food stand, or a bustling street-side eatery, this cart is designed to cater to all your needs. It serves as an essential tool for marketing, sales, and promotional ventures, offering a streamlined way to bring your culinary creations directly to the street.

# One vending cart, Two traction modes

The Street Food Cart L can be connected to and towed by any e-bike, thanks to our patent-pending universal saddle hitch system.

**VENDING BIKE MODE** 

PUSH CART MODE