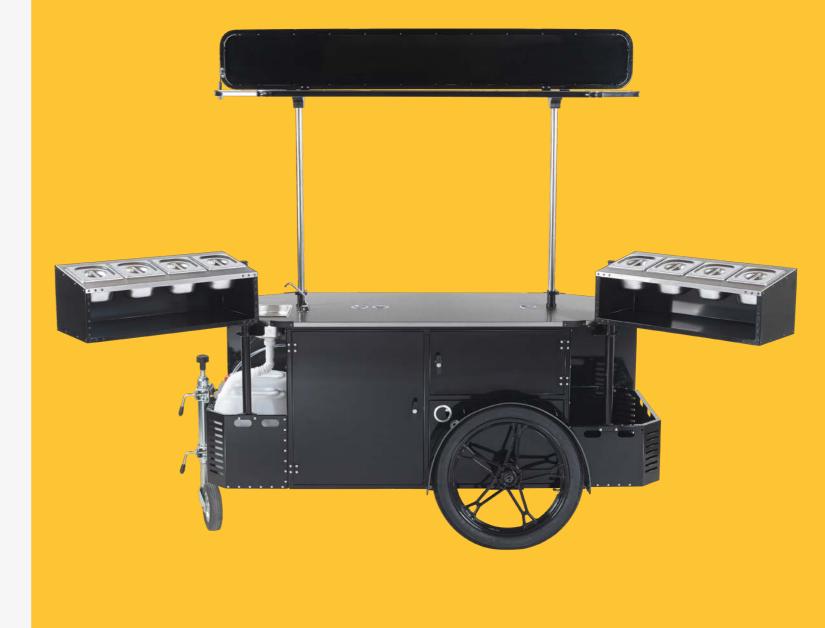

#### Street Food Cart L view with roof up:

#### **Countertop:**

### Add Any Cooking Equipment on top

(Equipment not included)