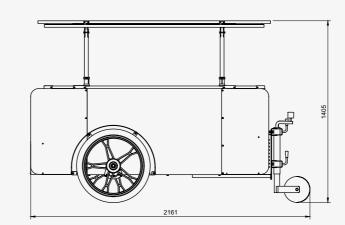

#### Street Food Cart L view with roof up:

| SPECS             | DETAILS                                                                                                                                                                                                          |
|-------------------|------------------------------------------------------------------------------------------------------------------------------------------------------------------------------------------------------------------|
| Cart Body         | Partially assembled body made of plywood, covered with HPL with metal welded CNC parts and chassis, powder coated.                                                                                               |
| Wheels            | 28" aluminum motorcycle wheels at the front, adjustable height rear wheel                                                                                                                                        |
| Countertop        | Food grade stainless steel, reinforced with plywood, with GN1/4 sink and water tap and 3 x holes for equipment cables and hoses.                                                                                 |
| Roof              | <ul> <li>The roof consists of three parts:</li> <li>1. Height-adjustable roof: an advertising panel for brand promotion</li> <li>2. A main roof protecting the countertop</li> <li>3. A vendor's roof</li> </ul> |
| Water System      | 220V water pump, 2 x 20 liter water tank for fresh and waste water, 2 meter cable and plug to connect ongrid.                                                                                                    |
| Electrical System | Double socket for 220V with 2 meter cable and plug to connect ongrid.                                                                                                                                            |
| Colour            | Black or White                                                                                                                                                                                                   |
| Branding          | Available for an extra fee, with printed decals (ask customer service to include it in your quote)                                                                                                               |
| Storage           | Interior: 2 doors with industrial key lock and 5 storage compartments<br>Exterior: 2 exterior compartments made from cnc cutted metal and powder<br>coated                                                       |