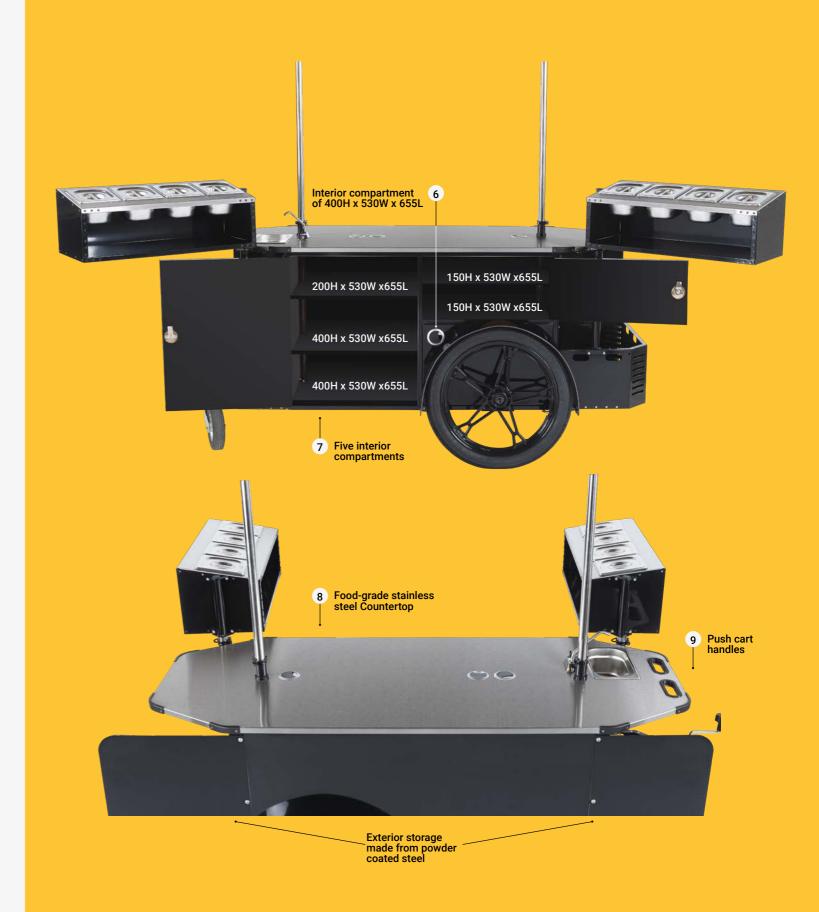

### Street Food Cart Features

| SPECS             | DETAILS                                                                                                                                                                                                          |
|-------------------|------------------------------------------------------------------------------------------------------------------------------------------------------------------------------------------------------------------|
| Cart Body         | Partially assembled body made of plywood, covered with HPL with metal welded CNC parts and chassis, powder coated.                                                                                               |
| Wheels            | 28" aluminum motorcycle wheels at the front, adjustable height rear wheel                                                                                                                                        |
| Countertop        | Food grade stainless steel, reinforced with plywood, with GN1/4 sink and water tap and 3 x holes for equipment cables and hoses.                                                                                 |
| Roof              | <ul> <li>The roof consists of three parts:</li> <li>1. Height-adjustable roof: an advertising panel for brand promotion</li> <li>2. A main roof protecting the countertop</li> <li>3. A vendor's roof</li> </ul> |
| Water System      | 220V water pump, 2 x 20 liter water tank for fresh and waste water, 2 meter cable and plug to connect ongrid.                                                                                                    |
| Electrical System | Double socket for 220V with 2 meter cable and plug to connect ongrid.                                                                                                                                            |
| Colour            | Black or White                                                                                                                                                                                                   |
| Branding          | Available for an extra fee, with printed decals (ask customer service to include it in your quote)                                                                                                               |
| Storage           | Interior: 2 doors with industrial key lock and 5 storage compartments<br>Exterior: 2 exterior compartments made from cnc cutted metal and powder<br>coated                                                       |