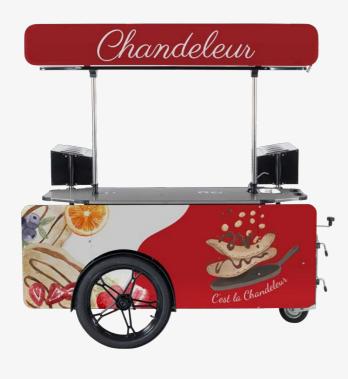

ple **Assembly Time** Spare Parts Available from customer service Bicycle trailer arm Included (only for bicycles without a rear rack) Delivery Worldwide Unloading A fork lift or a stacker is needed to unload Warranty 24 months

#### Street Food Cart L view with roof up:





#### **Countertop:**



#### Street Food Cart L view with roof down:







### Add Any Cooking Equipment on top

(Equipment not included)







## Worldwide Shipping since 2009





Mainland Europe: delivery by road (3-5 business days)



USA and Worldwide: delivery by sea (14-65 days port-to-port)

**Delivery box dimensions\*** 2030 mm Length Width 830 mm

Height

1000 mm Weight 210 kg





<sup>\*</sup> dimensions may vary depending on the shippment method

### One street food cart, unlimited posibilities.

















## Contact us, now.



office@bizzonwheels.com



**Bizz On Wheels** 



bizzonwheels



**BizzOnWheels**