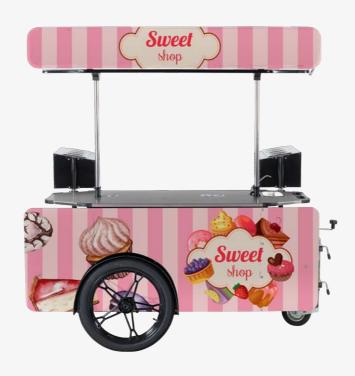

e **Assembly Time** Spare Parts Available from customer service Bicycle trailer arm Included (only for bicycles without a rear rack) Delivery Worldwide Unloading A fork lift or a stacker is needed to unload Warranty 24 months

#### Street Food Cart L view with roof up:





#### **Countertop:**



#### Street Food Cart L view with roof down:







### Add Any Cooking Equipment on top

(Equipment not included)







## Worldwide Shipping since 2009





Mainland Europe: delivery by road (3-5 business days)



USA and Worldwide: delivery by sea (14-65 days port-to-port)

**Delivery box dimensions\*** 2030 mm Length Width 830 mm

Height

1000 mm Weight 210 kg





<sup>\*</sup> dimensions may vary depending on the shippment method

### One street food cart, unlimited posibilities.

















## Contact us, now.



office@bizzonwheels.com



**Bizz On Wheels** 



bizzonwheels



**BizzOnWheels**