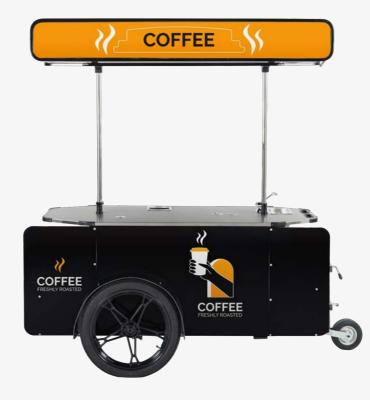

# The Most Versatile Coffee Cart

The Coffee Cart L: your ultimate mobile coffee vending solution, designed for immediate use with any coffee equipment right on its countertop. Perfect for both indoor andoutdoor settings, its flexible design adapts effortlessly to your needs. Whether you aim to run a mobile coffee shop, a captivating promotional coffee stand, or a cozy street-side coffee cart, the Coffee Cart L stands ready.

Its versatile nature makes it an invaluable asset for marketing, sales, and promotional activities, seamlessly integrating into any coffee service setup.