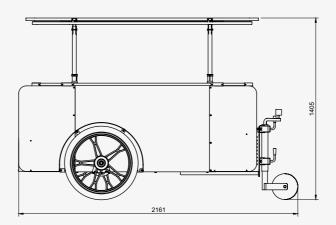

# One vending cart, Two traction modes

4

The Coffee Cart L can be connected to and **VENDING PUSH** towed by any e-bike, thanks to our patent-**BIKE MODE CART MODE** pending universal saddle hitch system. 

#### For increased maneuverability in outdoor and indoor locations, the Coffee Cart L is equipped with an ergonomic handlebar.

6