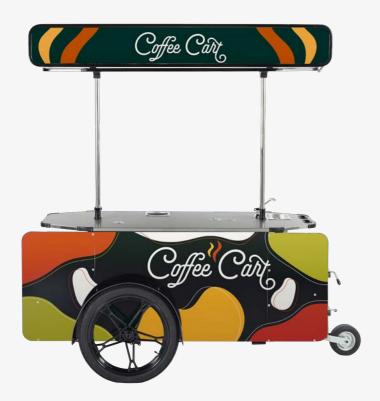

# The Most Versatile Coffee Cart

The Coffee Cart L: your ultimate mobile coffee vending solution, designed for immediate use with any coffee equipment right on its countertop. Perfect for both indoor andoutdoor settings, its flexible design adapts effortlessly to your needs. Whether you aim to run a mobile coffee shop, a captivating promotional coffee stand, or a cozy street-side coffee cart, the Coffee Cart L stands ready.

Its versatile nature makes it an invaluable asset for marketing, sales, and promotional activities, seamlessly integrating into any coffee service setup.