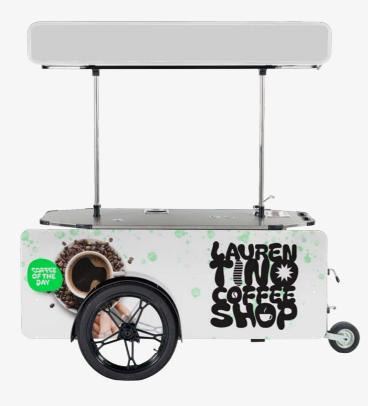

|
| Warranty               | 24 months                                                                                                                                                                                                   |

10

#### Coffee Cart L view with roof up:





11

#### Coffee Cart L view with roof down:







## Add Any Coffee Equipment on top

(Equipment not included)



12





13

# Worldwide Shipping since 2009



**USA and Worldwide:** delivery by air (3-7 business days)





14

**Delivery box dimensions\*** Length Width Height Weight



#### Mainland Europe: delivery by road (3-5 business days)



#### One coffee cart, unlimited posibilities.









16





17





# Contact us, now.



office@bizzonwheels.com



Bizz On Wheels



bizzonwheels



BizzOnWheels