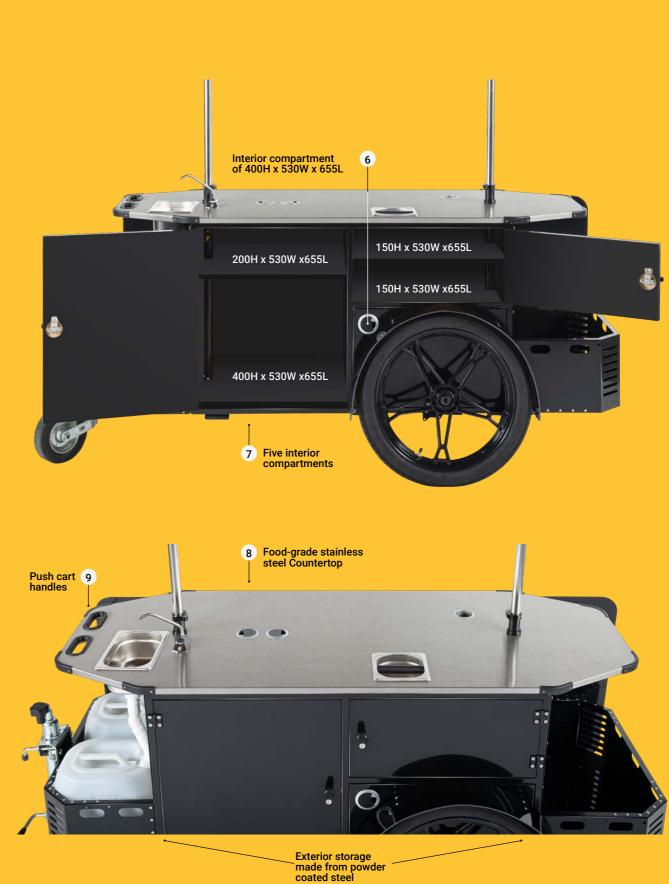

#### **Coffee Cart Features**

8

9

# Technical Specs

Hand-built in our modern EU factory, the Coffee Cart L is made of highest quality materials using cutting edge manufacturing techniques.

| SPECS                  | DETAILS                                                                                                                                                                                                     |
|------------------------|-------------------------------------------------------------------------------------------------------------------------------------------------------------------------------------------------------------|
| Cart Body              | Partially assembled body made of plywood, covered with HPL with metal welded CNC parts and chassis, powder coated.                                                                                          |
| Wheels                 | 28" aluminum motorcycle wheels at the front and adjustable height rear wheel                                                                                                                                |
| Countertop             | Food grade stainless steel, reinforced with plywood, with GN1/4 sink<br>and water tap, GN 1/6 Knockbox and 3 x holes for equipment cables<br>and hoses.                                                     |
| Roof                   | <ol> <li>The roof consists of three parts:</li> <li>Height-adjustable roof: an advertising panel for<br/>brand promotion</li> <li>A main roof protecting the countertop</li> <li>A vendor's roof</li> </ol> |
| Colour                 | Black or White                                                                                                                                                                                              |
| Branding               | Available for an extra fee, with printed decals (ask customer service to include it in your quote)                                                                                                          |
| Storage                | Interior: 2 doors with industrial key lock and 5 storage compartments<br>Exterior: 2 exterior compartments made from cnc cutted metal and<br>powder coated                                                  |
| Shipping Package Size  | Wooden box: 200L x 83W x 100H cm                                                                                                                                                                            |
| New Weight             | 125 Kg                                                                                                                                                                                                      |
| Gross Weight           | 220 Kg (wooden box included)                                                                                                                                                                                |
| Manuals & Instructions | PDF and Video formats                                                                                                                                                                                       |
| Assembly Time          | 1-2 hours by 2 people                                                                                                                                                                                       |
| Spare Parts            | Available from customer service                                                                                                                                                                             |
| Bicycle trailer arm    | Included (only for bicycles without a rear rack)                                                                                                                                                            |
| Delivery               | Worldwide                                                                                                                                                                                                   |
| Unloading              | A fork lift or a stacker is needed to unload                                                                                                                                                                |
| Warranty               | 24 months                                                                                                                                                                                                   |