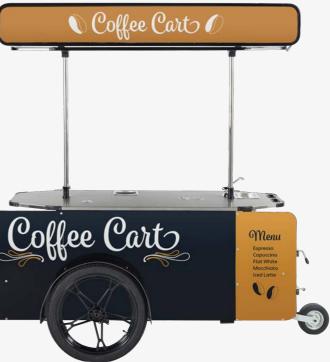

|
| Warranty               | 24 months                                                                                                                                                                                                   |

10

#### Coffee Cart L view with roof up:





11

#### Coffee Cart L view with roof down:







## Add Any Coffee Equipment on top

(Equipment not included)



12





13

# Worldwide Shipping since 2009



**USA and Worldwide:** delivery by air (3-7 business days)





14

**Delivery box dimensions\*** Length Width Height Weight



#### Mainland Europe: delivery by road (3-5 business days)



#### One coffee cart, unlimited posibilities.









16





17





# Contact us, now.



office@bizzonwheels.com



Bizz On Wheels



bizzonwheels



BizzOnWheels