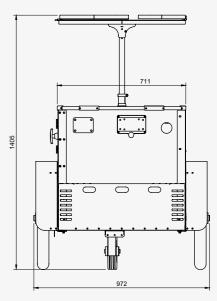

|
| Delivery               | Worldwide                                                                                                                                                                                                   |
| Unloading              | A fork lift or a stacker is needed to unload                                                                                                                                                                |
| Warranty               | 24 months                                                                                                                                                                                                   |

10

#### Coffee Cart L view with roof up:





11

#### Coffee Cart L view with roof down:







## Add Any Coffee Equipment on top

(Equipment not included)



12





13

# Worldwide Shipping since 2009



**USA and Worldwide:** delivery by air (3-7 business days)





14

**Delivery box dimensions\*** Length Width Height Weight



#### Mainland Europe: delivery by road (3-5 business days)



#### One coffee cart, unlimited posibilities.









16





17





# Contact us, now.



office@bizzonwheels.com



Bizz On Wheels



bizzonwheels



BizzOnWheels