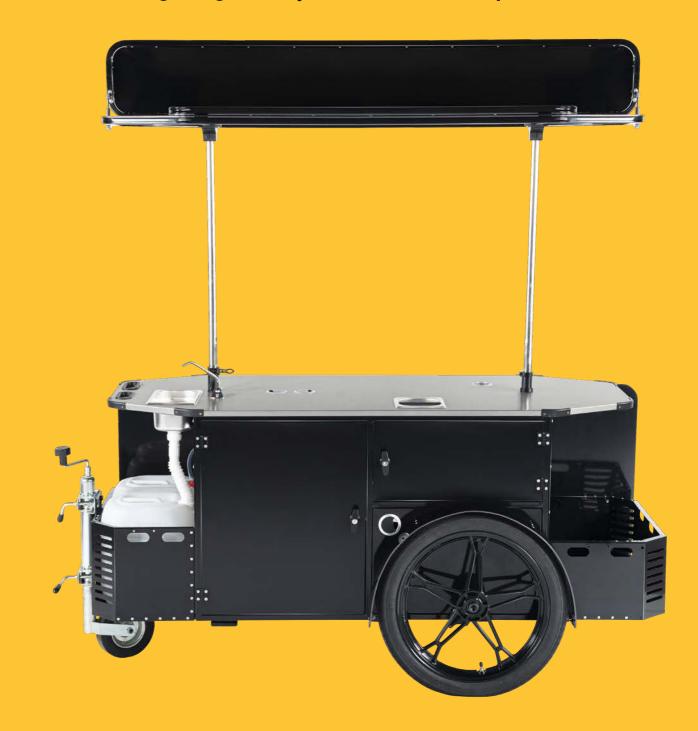

#### Coffee Cart L view with roof up:

11

#### Coffee Cart L view with roof down: