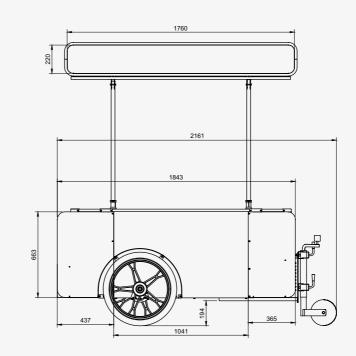

# Technical Specs

Hand-built in our modern EU factory, the Coffee Cart L is made of highest quality materials using cutting edge manufacturing techniques.

| SPECS                  | DETAILS                                                                                                                                                                                                     |
|------------------------|-------------------------------------------------------------------------------------------------------------------------------------------------------------------------------------------------------------|
| Cart Body              | Partially assembled body made of plywood, covered with HPL with metal welded CNC parts and chassis, powder coated.                                                                                          |
| Wheels                 | 28" aluminum motorcycle wheels at the front and adjustable height rear wheel                                                                                                                                |
| Countertop             | Food grade stainless steel, reinforced with plywood, with GN1/4 sink<br>and water tap, GN 1/6 Knockbox and 3 x holes for equipment cables<br>and hoses.                                                     |
| Roof                   | <ol> <li>The roof consists of three parts:</li> <li>Height-adjustable roof: an advertising panel for<br/>brand promotion</li> <li>A main roof protecting the countertop</li> <li>A vendor's roof</li> </ol> |
| Colour                 | Black or White                                                                                                                                                                                              |
| Branding               | Available for an extra fee, with printed decals (ask customer service to include it in your quote)                                                                                                          |
| Storage                | Interior: 2 doors with industrial key lock and 5 storage compartments<br>Exterior: 2 exterior compartments made from cnc cutted metal and<br>powder coated                                                  |
| Shipping Package Size  | Wooden box: 200L x 83W x 100H cm                                                                                                                                                                            |
| New Weight             | 125 Kg                                                                                                                                                                                                      |
| Gross Weight           | 220 Kg (wooden box included)                                                                                                                                                                                |
| Manuals & Instructions | PDF and Video formats                                                                                                                                                                                       |
| Assembly Time          | 1-2 hours by 2 people                                                                                                                                                                                       |
| Spare Parts            | Available from customer service                                                                                                                                                                             |
| Bicycle trailer arm    | Included (only for bicycles without a rear rack)                                                                                                                                                            |
| Delivery               | Worldwide                                                                                                                                                                                                   |
| Unloading              | A fork lift or a stacker is needed to unload                                                                                                                                                                |
| Warranty               | 24 months                                                                                                                                                                                                   |