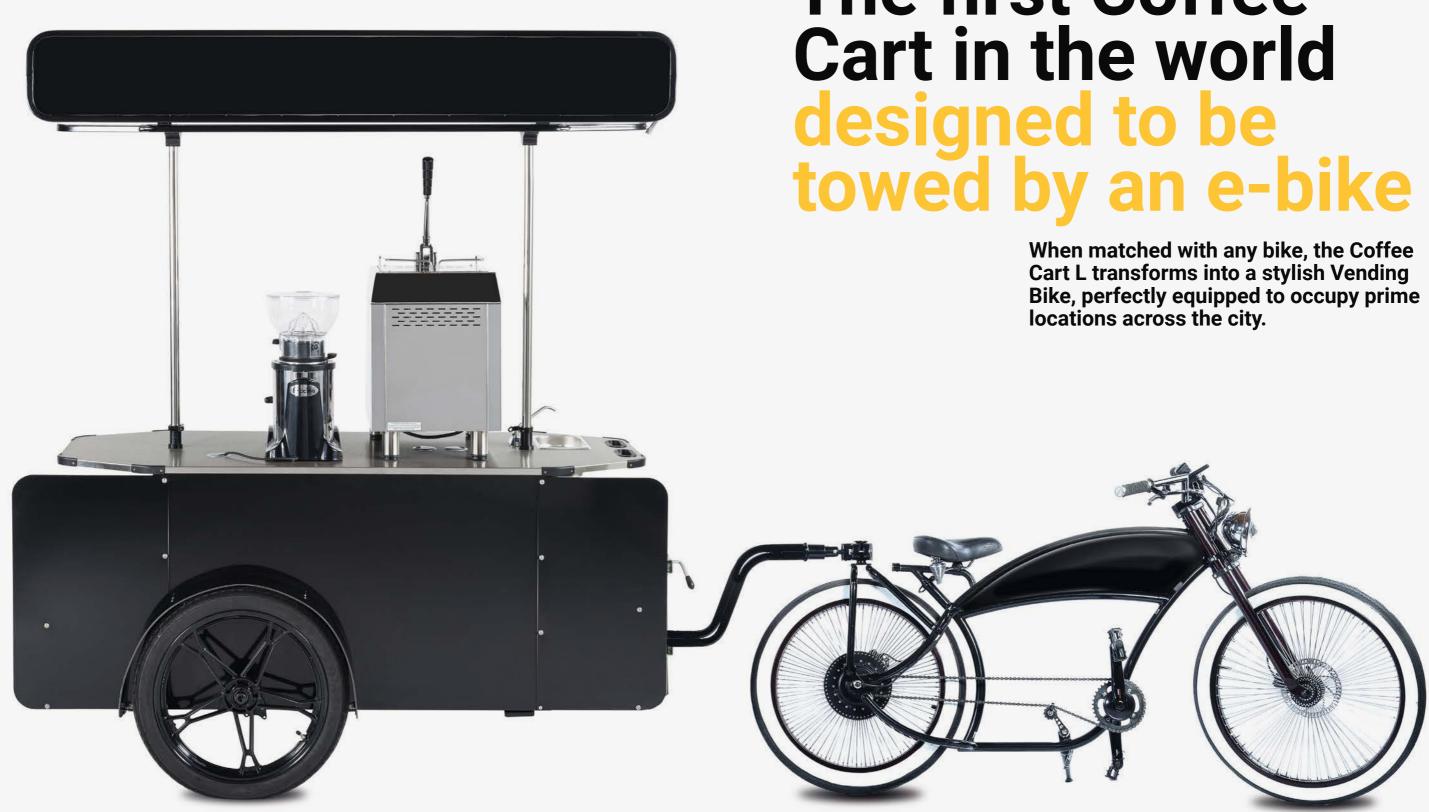

# One vending cart, Two traction modes

4

The Coffee Cart L can be connected to and **VENDING PUSH** towed by any e-bike, thanks to our patent-**BIKE MODE CART MODE** pending universal saddle hitch system. 

#### For increased maneuverability in outdoor and indoor locations, the Coffee Cart L is equipped with an ergonomic handlebar.

6