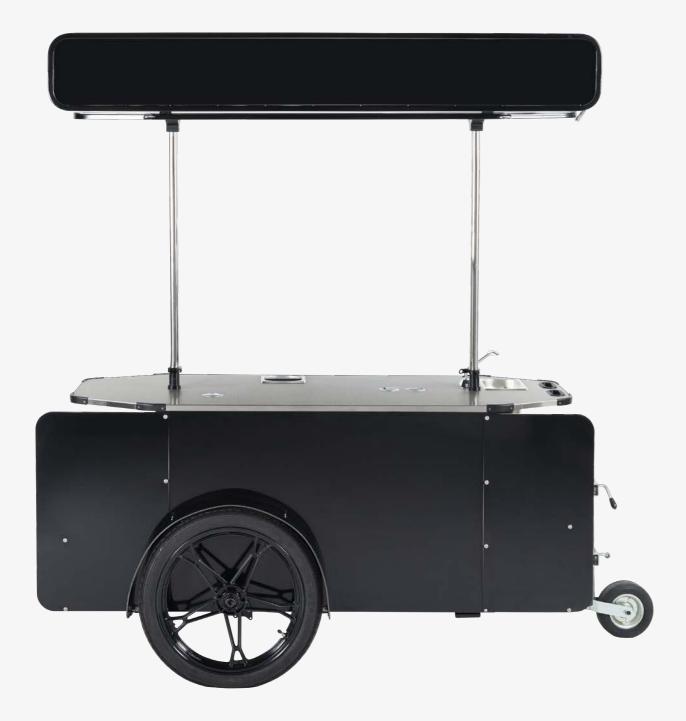

#### Coffee Cart L view with roof up:

11

#### Coffee Cart L view with roof down: