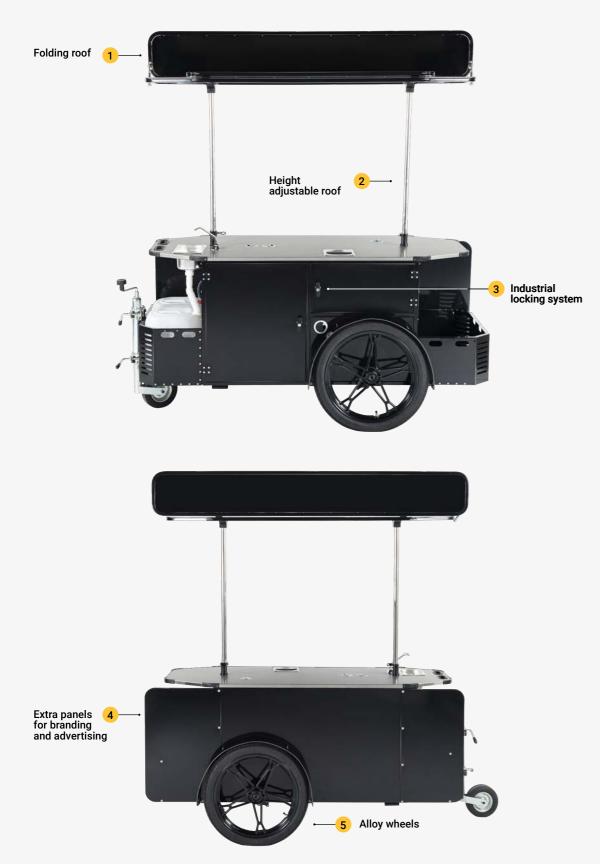

ct for both indoor andoutdoor settings, its flexible design adapts effortlessly to your needs. Whether you aim to run a mobile coffee shop, a captivating promotional coffee stand, or a cozy street-side coffee cart, the Coffee Cart L stands ready.

Its versatile nature makes it an invaluable asset for marketing, sales, and promotional activities, seamlessly integrating into any coffee service setup.



# One vending cart, Two traction modes

4

The Coffee Cart L can be connected to and **VENDING PUSH** towed by any e-bike, thanks to our patent-**BIKE MODE CART MODE** pending universal saddle hitch system. 

#### For increased maneuverability in outdoor and indoor locations, the Coffee Cart L is equipped with an ergonomic handlebar.





6

# The first Coffee

#### **Coffee Cart Features**



8



9

# Technical Specs

Hand-built in our modern EU factory, the Coffee Cart L is made of highest quality materials using cutting edge manufacturing techniques.

| SPECS                  | DETAILS                                                                                                                                                                                                     |
|------------------------|-------------------------------------------------------------------------------------------------------------------------------------------------------------------------------------------------------------|
| Cart Body              | Partially assembled body made of plywood, covered with HPL with metal welded CNC parts and chassis, powder coated.