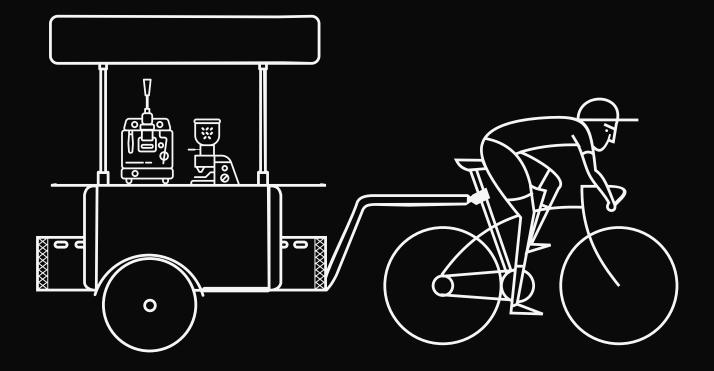

# One vending cart, Two traction modes

4

The Coffee Cart L can be connected to and **VENDING PUSH** towed by any e-bike, thanks to our patent-**BIKE MODE CART MODE** pending universal saddle hitch system. 

#### For increased maneuverability in outdoor and indoor locations, the Coffee Cart L is equipped with an ergonomic handlebar.

6