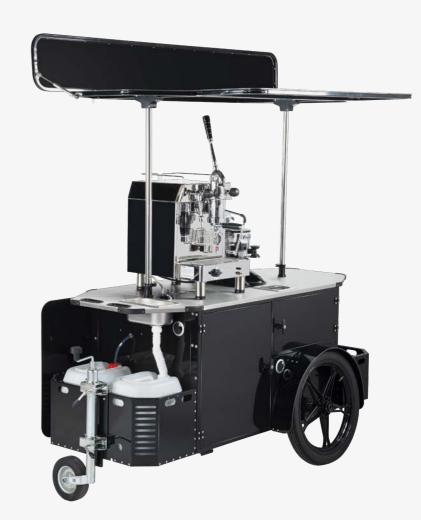

|
| Unloading              | A fork lift or a stacker is needed to unload                                                                                                                                                                |
| Warranty               | 24 months                                                                                                                                                                                                   |

10

#### Coffee Cart L view with roof up:





11

#### Coffee Cart L view with roof down:







## Add Any Coffee Equipment on top

(Equipment not included)



12





13

# Worldwide Shipping since 2009



**USA and Worldwide:** delivery by air (3-7 business days)





14

**Delivery box dimensions\*** Length Width Height Weight



#### Mainland Europe: delivery by road (3-5 business days)



#### One coffee cart, unlimited posibilities.









16





17





# Contact us, now.



office@bizzonwheels.com



Bizz On Wheels



bizzonwheels



BizzOnWheels