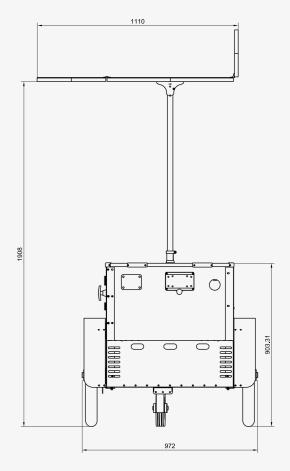

|
| Delivery               | Worldwide                                                                                                                                                                                                   |
| Unloading              | A fork lift or a stacker is needed to unload                                                                                                                                                                |
| Warranty               | 24 months                                                                                                                                                                                                   |

10

#### Coffee Cart L view with roof up:





11

#### Coffee Cart L view with roof down:







## Add Any Coffee Equipment on top

(Equipment not included)



12





13

# Worldwide Shipping since 2009



**USA and Worldwide:** delivery by air (3-7 business days)





14

**Delivery box dimensions\*** Length Width Height Weight



#### Mainland Europe: delivery by road (3-5 business days)



#### One coffee cart, unlimited posibilities.









16





17





# Contact us, now.



office@bizzonwheels.com



Bizz On Wheels



bizzonwheels



BizzOnWheels