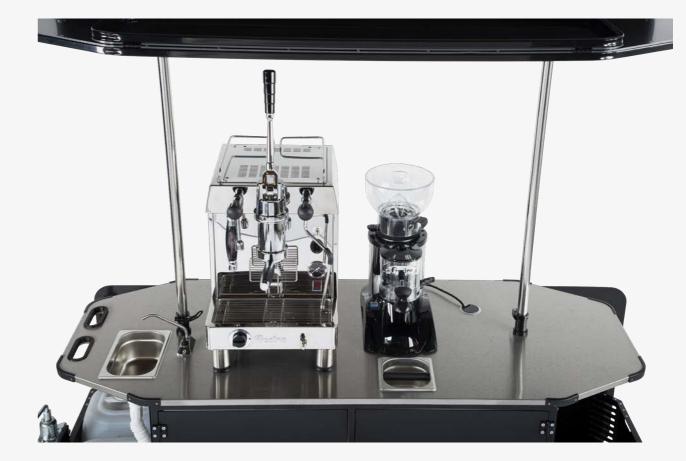

|
| Unloading              | A fork lift or a stacker is needed to unload                                                                                                                                                                |
| Warranty               | 24 months                                                                                                                                                                                                   |

10

#### Coffee Cart L view with roof up:





11

#### Coffee Cart L view with roof down:







## Add Any Coffee Equipment on top

(Equipment not included)



12





13

# Worldwide Shipping since 2009



**USA and Worldwide:** delivery by air (3-7 business days)





14

**Delivery box dimensions\*** Length Width Height Weight



#### Mainland Europe: delivery by road (3-5 business days)



#### One coffee cart, unlimited posibilities.









16





17





# Contact us, now.



office@bizzonwheels.com



Bizz On Wheels



bizzonwheels



BizzOnWheels