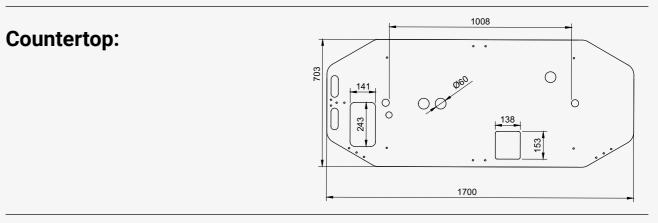

# Technical Specs

Hand-built in our modern EU factory, the Coffee Cart L is made of highest quality materials using cutting edge manufacturing techniques.

| SPECS                  | DETAILS                                                                                                                                                                                                     |
|------------------------|-------------------------------------------------------------------------------------------------------------------------------------------------------------------------------------------------------------|
| Cart Body              | Partially assembled body made of plywood, covered with HPL with metal welded CNC parts and chassis, powder coated.                                                                                          |
| Wheels                 | 28" aluminum motorcycle wheels at the front and adjustable height rear wheel                                                                                                                                |
| Countertop             | Food grade stainless steel, reinforced with plywood, with GN1/4 sink<br>and water tap, GN 1/6 Knockbox and 3 x holes for equipment cables<br>and hoses.                                                     |
| Roof                   | <ol> <li>The roof consists of three parts:</li> <li>Height-adjustable roof: an advertising panel for<br/>brand promotion</li> <li>A main roof protecting the countertop</li> <li>A vendor's roof</li> </ol> |
| Colour                 | Black or White                                                                                                                                                                                              |
| Branding               | Available for an extra fee, with printed decals (ask customer service to include it in your quote)                                                                                                          |
| Storage                | Interior: 2 doors with industrial key lock and 5 storage compartments<br>Exterior: 2 exterior compartments made from cnc cutted metal and<br>powder coated                                                  |
| Shipping Package Size  | Wooden box: 200L x 83W x 100H cm                                                                                                                                                                            |
| New Weight             | 125 Kg                                                                                                                                                                                                      |
| Gross Weight           | 220 Kg (wooden box included)                                                                                                                                                                                |
| Manuals & Instructions | PDF and Video formats                                                                                                                                                                                       |
| Assembly Time          | 1-2 hours by 2 people                                                                                                                                                                                       |
| Spare Parts            | Available from customer service                                                                                                                                                                             |
| Bicycle trailer arm    | Included (only for bicycles without a rear rack)                                                                                                                                                            |
| Delivery               | Worldwide                                                                                                                                                                                                   |
| Unloading              | A fork lift or a stacker is needed to unload                                                                                                                                                                |
| Warranty               | 24 months                                                                                                                                                                                                   |