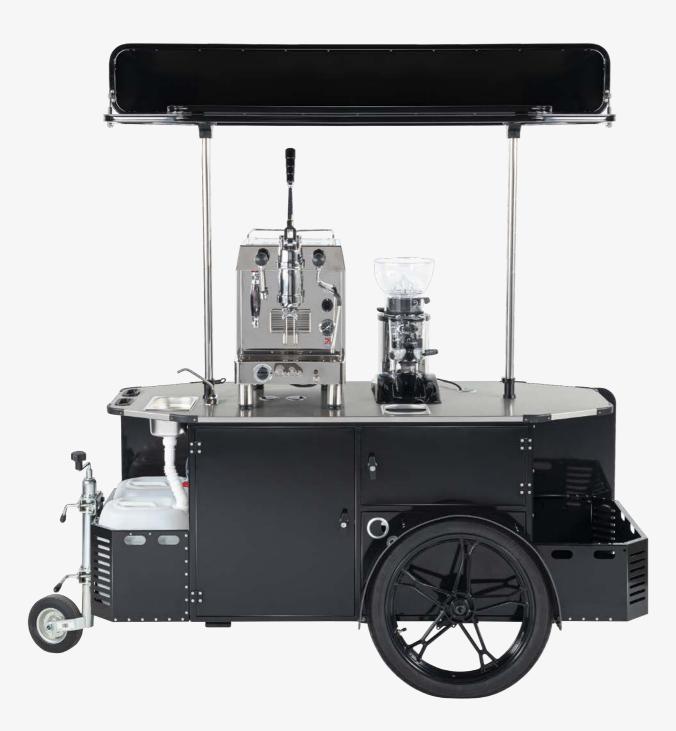

# The Most Versatile Coffee Cart

The Coffee Cart L: your ultimate mobile coffee vending solution, designed for immediate use with any coffee equipment right on its countertop. Perfect for both indoor andoutdoor settings, its flexible design adapts effortlessly to your needs. Whether you aim to run a mobile coffee shop, a captivating promotional coffee stand, or a cozy street-side coffee cart, the Coffee Cart L stands ready.

#### Coffee Cart L view with roof up:

11