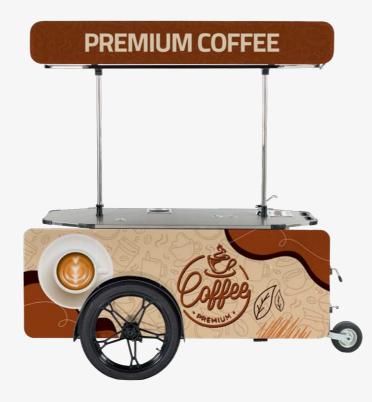

|
| Warranty               | 24 months                                                                                                                                                                                                   |

10

#### Coffee Cart L view with roof up:





11

#### Coffee Cart L view with roof down:







## Add Any Coffee Equipment on top

(Equipment not included)



12





13

# Worldwide Shipping since 2009



**USA and Worldwide:** delivery by air (3-7 business days)





14

**Delivery box dimensions\*** Length Width Height Weight



#### Mainland Europe: delivery by road (3-5 business days)



#### One coffee cart, unlimited posibilities.









16





17





# Contact us, now.



office@bizzonwheels.com



Bizz On Wheels



bizzonwheels



BizzOnWheels