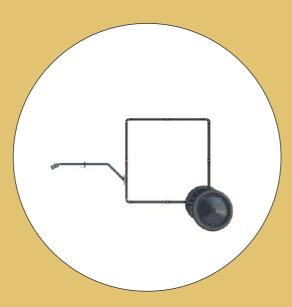

#### AdBicy L

'ERTISE Thanks to its clever modular design, AdBicy L is the only mobile billboard that offers five different configurations and three format options (portrait, landscape, and square), with the ability to switch between the ad bike mode to adwalker mode and back in a matter of seconds.

#### Engineered to Perfection

AdBicy L is built to be efficient, practical and durable. Its frame is made of highest quality materials using cutting-edge manufacturing techniques; it can be connected to and towed by any bicycle thanks to our patent-pending universal saddle hitch system.

### Features & Specifications

- 1. Modular aluminum frame powder-coated for maximum protection and resistance
- 2. Hardox steel joints
- 3. Patent-pending universal saddle hitch system
- 4. 20 inch bicycle wheels
- 5. Wheel covers