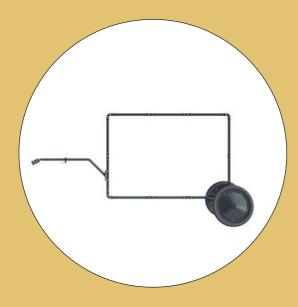

#### AdBicy L

'ERTISE Thanks to its clever modular design, AdBicy L is the only mobile billboard that offers five different configurations and three format options (portrait, landscape, and square), with the ability to switch between the ad bike mode to adwalker mode and back in a matter of seconds.

#### Engineered to Perfection

AdBicy L is built to be efficient, practical and durable. Its frame is made of highest quality materials using cutting-edge manufacturing techniques; it can be connected to and towed by any bicycle thanks to our patent-pending universal saddle hitch system.

### Features & Specifications

- 1. Modular aluminum frame powder-coated for maximum protection and resistance
- 2. Hardox steel joints
- 3. Patent-pending universal saddle hitch system
- 4. 20 inch bicycle wheels
- 5. Wheel covers