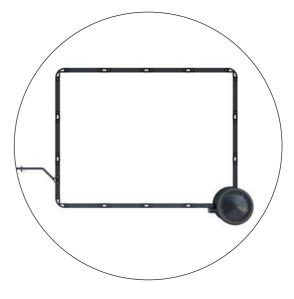

## Default Configurations

BANNER SIZE 1 1200 mm x 1770 mm

BANNER SIZE 2 630 mm x 1770 mm

BANNER SIZE 3 630 mm x 1200 mm

BANNER SIZE 4 1200 mm x 1200 mm

BANNER SIZE 5 1770 mm x 1200 mm