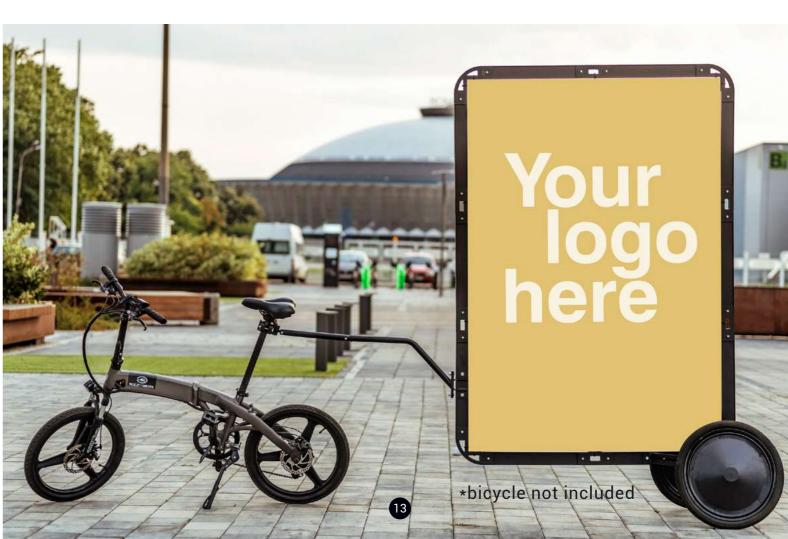

# High-impact & Cost-effective Outdoor Advertising

Created in 2011, AdBicy is a gold medal awarded mobile billboard designed specifically to reach people on the move and go where no outdoor ad has gone before - straight to the heart of your target audience.

Which is precisely why AdBicy is perfect for attentiongrabbing advertising campaigns, delivering your message at the right time, to the right people, with the lowest cost per thousand impressions.

AdBicy's affordable price and ease of use makes it an attractive solution not just for businesses and companies seeking to advertise more efficiently, but also for entrepreneurs looking for simple, budgetfriendly business ideas.

#### Engineered to Perfection

AdBicy L is built to be efficient, practical and durable. Its frame is made of highest quality materials using cutting-edge manufacturing techniques; it can be connected to and towed by any bicycle thanks to our patent-pending universal saddle hitch system.