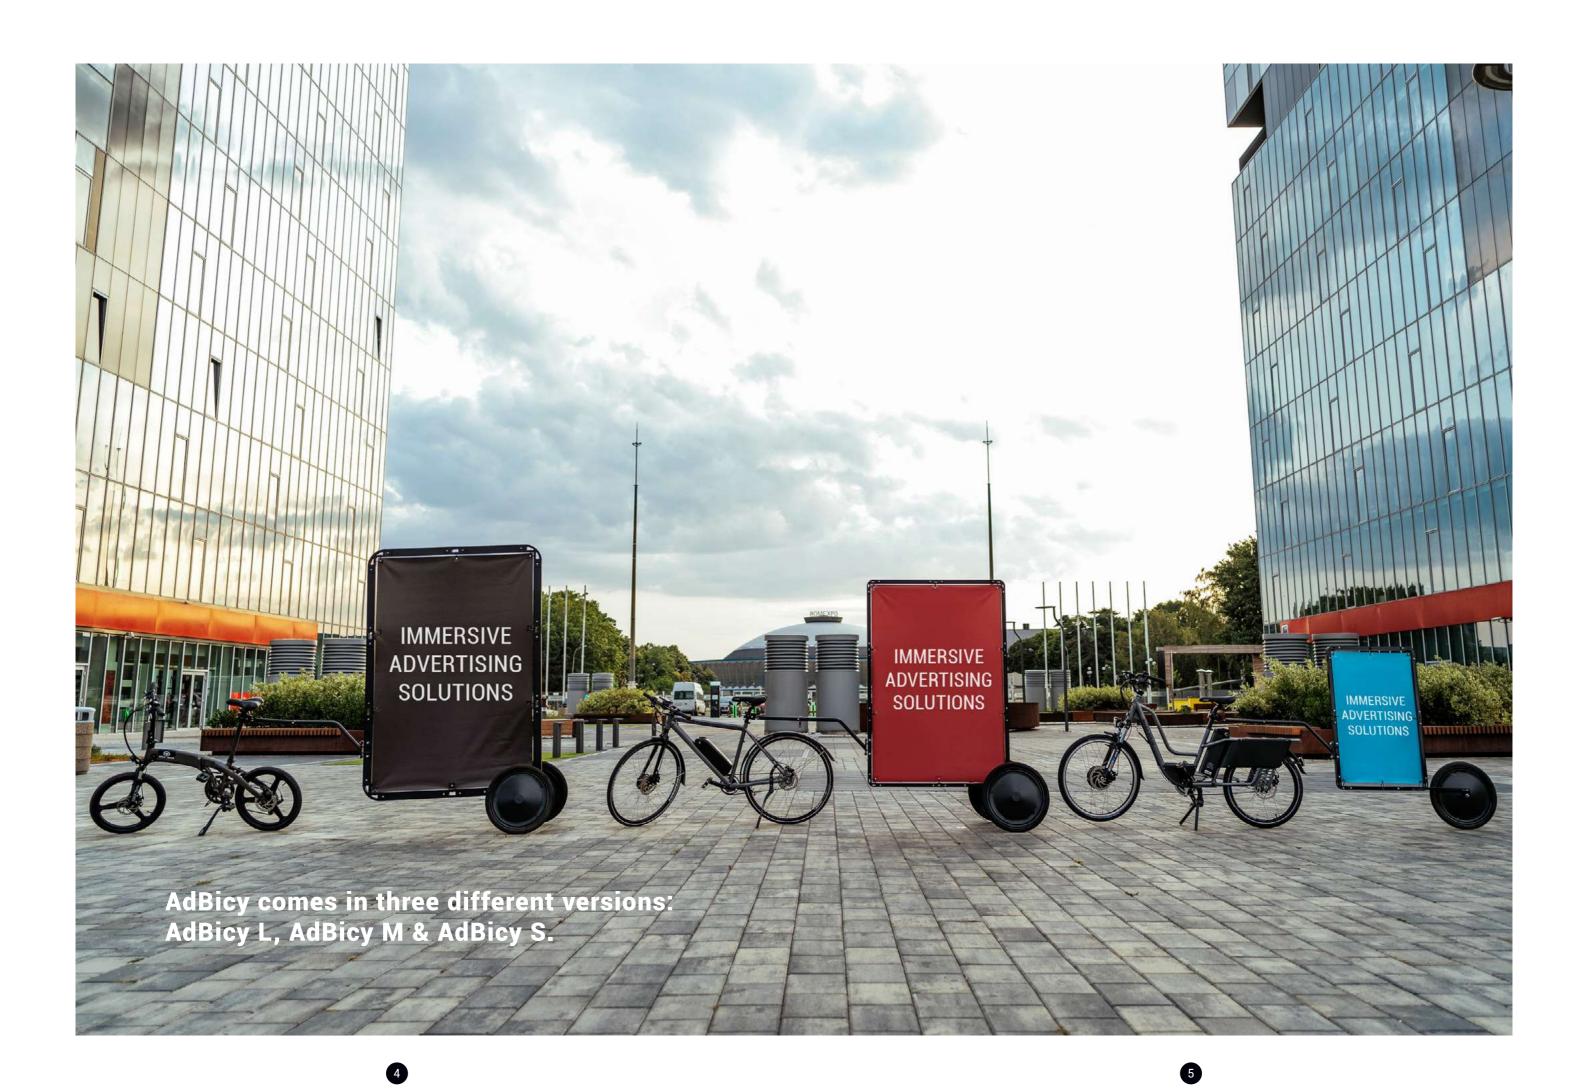

#### AdBicy L

'ERTISE Thanks to its clever modular design, AdBicy L is the only mobile billboard that offers five different configurations and three format options (portrait, landscape, and square), with the ability to switch between the ad bike mode to adwalker mode and back in a matter of seconds.

#### **AdBicy M**

#### AdBicy S

Compact and perfectly balanced, AdBicy S is the one-wheel version of AdBicy L & AdBicy M.

Its small and lightweight frame allows it to navigate with ease through narrow lanes and crowded areas, while its very affordable price makes it perfect for budget-conscious advertisers.