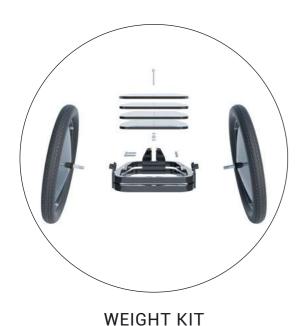

#### **Optional Features**

Extension Kit Weight Kit People Stopper Promo-walker Handlebars Extra Wheel Covers

**EXTENSION KIT** 

WHEEL COVERS

#### The Premium Kit

One advertising kit, up to NINE different configurations. The Premium Kit includes: the AdBicy L mobile billboard, the extension kit and the weight kit.