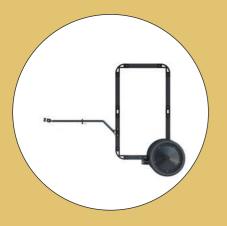

#### AdBicy L

'ERTISE Thanks to its clever modular design, AdBicy L is the only mobile billboard that offers five different configurations and three format options (portrait, landscape, and square), with the ability to switch between the ad bike mode to adwalker mode and back in a matter of seconds.

#### Engineered to Perfection

AdBicy L is built to be efficient, practical and durable. Its frame is made of highest quality materials using cutting-edge manufacturing techniques; it can be connected to and towed by any bicycle thanks to our patent-pending universal saddle hitch system.

### Features & Specifications

- 1. Modular aluminum frame powder-coated for maximum protection and resistance
- 2. Hardox steel joints
- 3. Patent-pending universal saddle hitch system
- 4. 20 inch bicycle wheels
- 5. Wheel covers