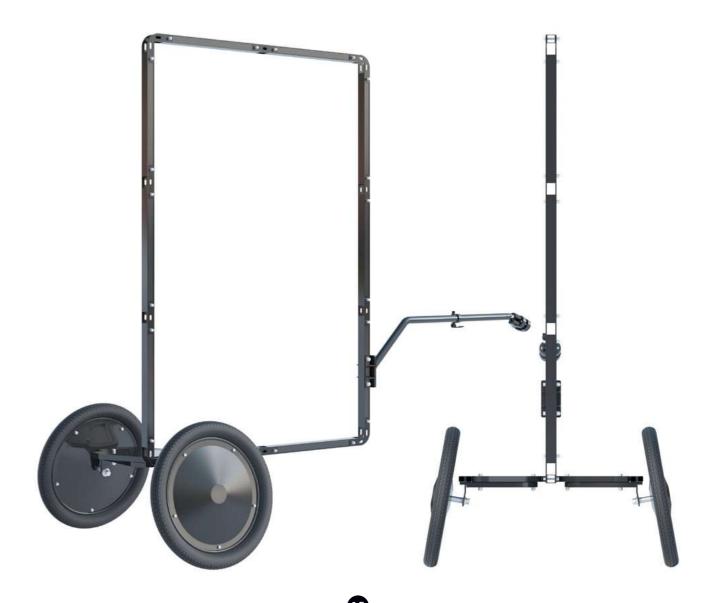

#### AdBicy L

'ERTISE Thanks to its clever modular design, AdBicy L is the only mobile billboard that offers five different configurations and three format options (portrait, landscape, and square), with the ability to switch between the ad bike mode to adwalker mode and back in a matter of seconds.

#### Engineered to Perfection

AdBicy L is built to be efficient, practical and durable. Its frame is made of highest quality materials using cutting-edge manufacturing techniques; it can be connected to and towed by any bicycle thanks to our patent-pending universal saddle hitch system.

### Features & Specifications

- 1. Modular aluminum frame powder-coated for maximum protection and resistance
- 2. Hardox steel joints
- 3. Patent-pending universal saddle hitch system
- 4. 20 inch bicycle wheels
- 5. Wheel covers