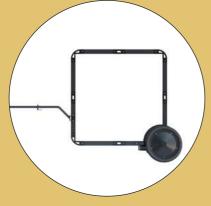

## Default Configurations

BANNER SIZE 1 1200 mm x 1770 mm

BANNER SIZE 2 630 mm x 1770 mm

BANNER SIZE 3 630 mm x 1200 mm

BANNER SIZE 4 1200 mm x 1200 mm

BANNER SIZE 5 1770 mm x 1200 mm

## Default Configurations

By default, AdBicy M can be assembled in three different formats.

BANNER SIZE 1 1010 mm x 1500 mm

BANNER SIZE 2 1500 mm x 1010 mm

BANNER SIZE 3 1010 mm x 1010 mm