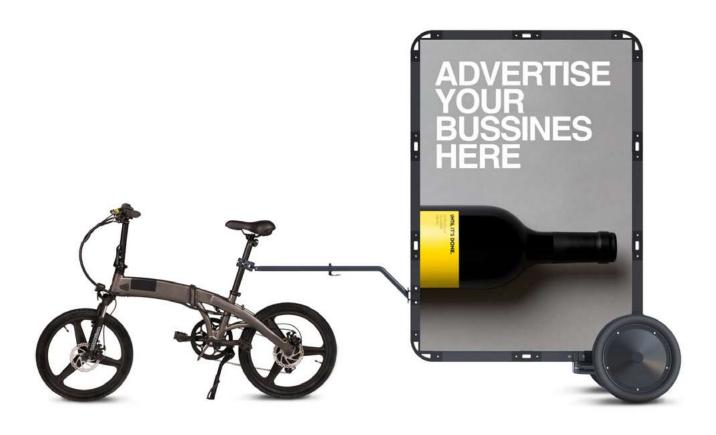

# High-impact & Cost-effective Outdoor Advertising

Created in 2011, AdBicy is a gold medal awarded mobile billboard designed specifically to reach people on the move and go where no outdoor ad has gone before - straight to the heart of your target audience.

Which is precisely why AdBicy is perfect for attentiongrabbing advertising campaigns, delivering your message at the right time, to the right people, with the lowest cost per thousand impressions.

AdBicy's affordable price and ease of use makes it an attractive solution not just for businesses and companies seeking to advertise more efficiently, but also for entrepreneurs looking for simple, budgetfriendly business ideas.