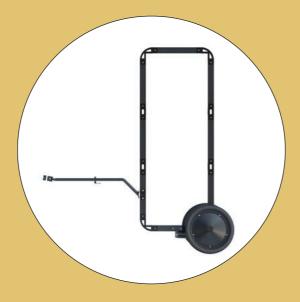

#### AdBicy L

'ERTISE Thanks to its clever modular design, AdBicy L is the only mobile billboard that offers five different configurations and three format options (portrait, landscape, and square), with the ability to switch between the ad bike mode to adwalker mode and back in a matter of seconds.

#### Engineered to Perfection

AdBicy L is built to be efficient, practical and durable. Its frame is made of highest quality materials using cutting-edge manufacturing techniques; it can be connected to and towed by any bicycle thanks to our patent-pending universal saddle hitch system.

### Features & Specifications

- 1. Modular aluminum frame powder-coated for maximum protection and resistance
- 2. Hardox steel joints
- 3. Patent-pending universal saddle hitch system
- 4. 20 inch bicycle wheels
- 5. Wheel covers