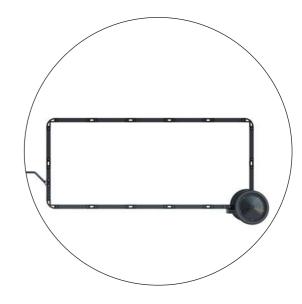

## Default Configurations

By default, AdBicy M can be assembled in three different formats.

BANNER SIZE 1 1010 mm x 1500 mm

BANNER SIZE 2 1500 mm x 1010 mm

BANNER SIZE 3 1010 mm x 1010 mm