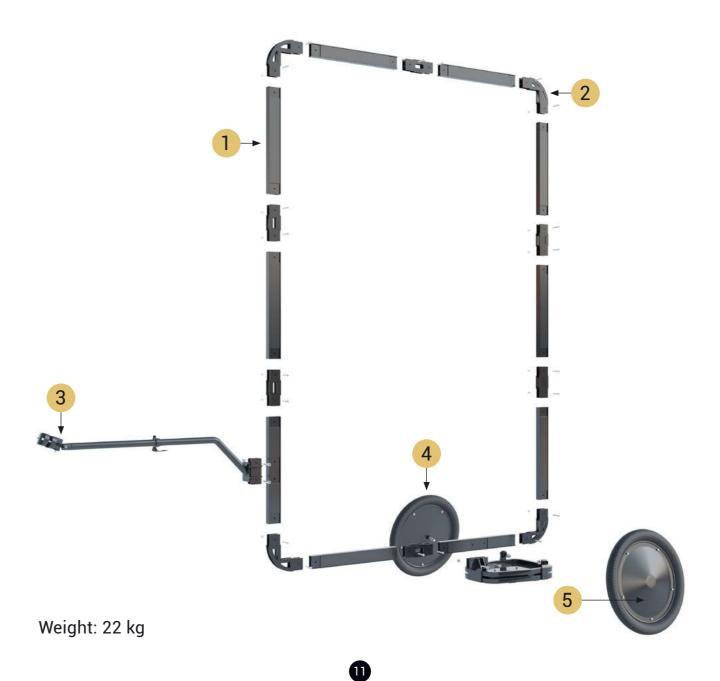

### Features & Specifications

- 1. Modular aluminum frame powder-coated for maximum protection and resistance
- 2. Hardox steel joints
- 3. Patent-pending universal saddle hitch system
- 4. 20 inch bicycle wheels
- 5. Wheel covers

By default AdBicy M it can be assembled in three different configurations; our specially designed extension kit offers four more configurations, bringing the total up to seven.

It weighs only 19 kilograms and can be connected to any bicycle through our proprietary saddle hitch system.