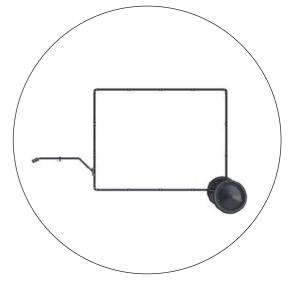

# Engineered to Perfection

AdBicy M is a medium-size mobile billboard with a modular aluminum frame and hardox steel joints, laser-cut for a perfect fit.

It is the perfect advertising medium for areas where other outdoor media are restricted, such as markets, pedestrian areas or events.

By default AdBicy M it can be assembled in three different configurations; our specially designed extension kit offers four more configurations, bringing the total up to seven.

It weighs only 19 kilograms and can be connected to any bicycle through our proprietary saddle hitch system.