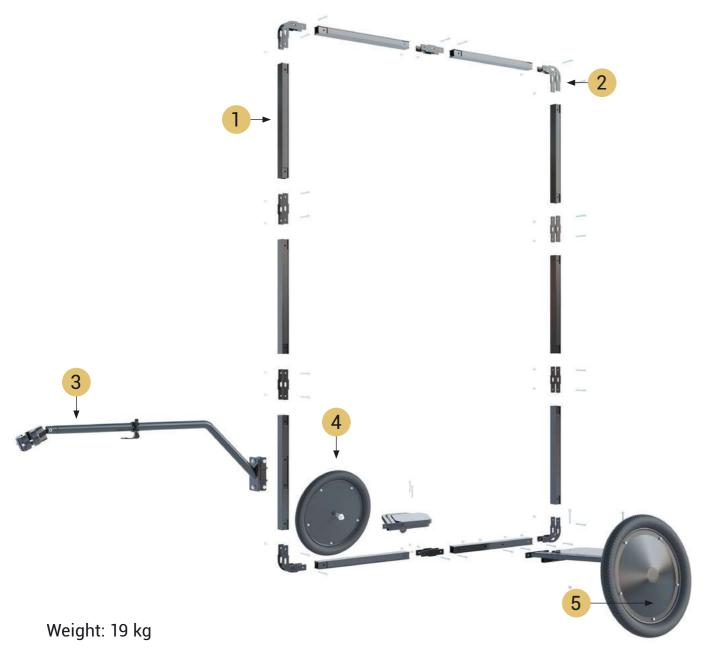

#### Features & Specifications

- 1. Modular aluminum frame powder-coated for maximum protection and resistance
- 2. Hardox steel joints
- 3. Patent-pending universal saddle hitch system
- 4. 20 inch bicycle wheels
- 5. Wheel covers

### Features & Specifications

- 1. Modular aluminum frame powder-coated for maximum protection and resistance
- 2. Hardox steel joints
- 3. Patent-pending universal saddle hitch system
- 4. 20 inch bicycle wheels
- 5. Wheel covers