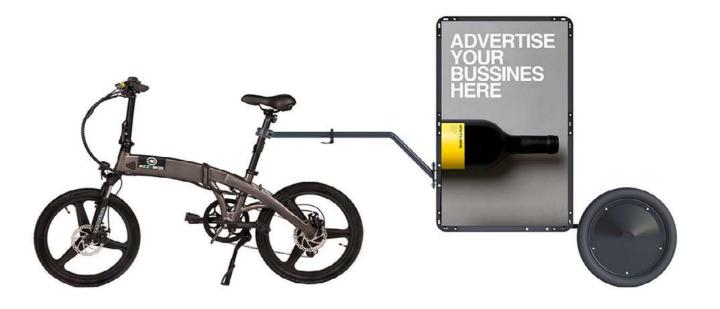

#### AdBicy S

Compact and perfectly balanced, AdBicy S is the one-wheel version of AdBicy L & AdBicy M.

Its small and lightweight frame allows it to navigate with ease through narrow lanes and crowded areas, while its very affordable price makes it perfect for budget-conscious advertisers.

#### AdBicy S has ONE default configuration

- 1. Modular aluminum frame powder-coated for maximum protection and resistance
- 2. Hardox steel joints
- 3. Patent-pending universal saddle hitch system
- 4. 20 inch bicycle wheel
- 5. Wheel cover.