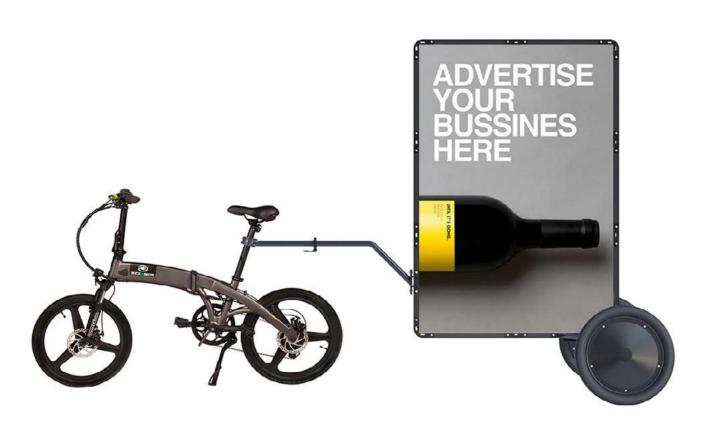

# High-impact & Cost-effective Outdoor Advertising

Created in 2011, AdBicy is a gold medal awarded mobile billboard designed specifically to reach people on the move and go where no outdoor ad has gone before - straight to the heart of your target audience.

Which is precisely why AdBicy is perfect for attentiongrabbing advertising campaigns, delivering your message at the right time, to the right people, with the lowest cost per thousand impressions.

AdBicy's affordable price and ease of use makes it an attractive solution not just for businesses and companies seeking to advertise more efficiently, but also for entrepreneurs looking for simple, budgetfriendly business ideas.