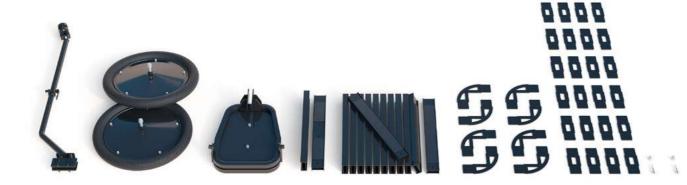

#### Engineered to Perfection

AdBicy L is built to be efficient, practical and durable. Its frame is made of highest quality materials using cutting-edge manufacturing techniques; it can be connected to and towed by any bicycle thanks to our patent-pending universal saddle hitch system.

### Features & Specifications

- 1. Modular aluminum frame powder-coated for maximum protection and resistance
- 2. Hardox steel joints
- 3. Patent-pending universal saddle hitch system
- 4. 20 inch bicycle wheels
- 5. Wheel covers

#### **Optional Features**

Extension Kit Weight Kit People Stopper Promo-walker Handlebars Extra Wheel Covers

**EXTENSION KIT** 

WHEEL COVERS

#### The Premium Kit

One advertising kit, up to NINE different configurations. The Premium Kit includes: the AdBicy L mobile billboard, the extension kit and the weight kit.