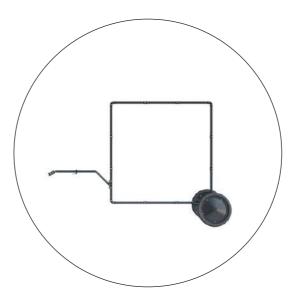

#### AdBicy L

'ERTISE Thanks to its clever modular design, AdBicy L is the only mobile billboard that offers five different configurations and three format options (portrait, landscape, and square), with the ability to switch between the ad bike mode to adwalker mode and back in a matter of seconds.

#### Engineered to Perfection

AdBicy L is built to be efficient, practical and durable. Its frame is made of highest quality materials using cutting-edge manufacturing techniques; it can be connected to and towed by any bicycle thanks to our patent-pending universal saddle hitch system.

### Features & Specifications

- 1. Modular aluminum frame powder-coated for maximum protection and resistance
- 2. Hardox steel joints
- 3. Patent-pending universal saddle hitch system
- 4. 20 inch bicycle wheels
- 5. Wheel covers