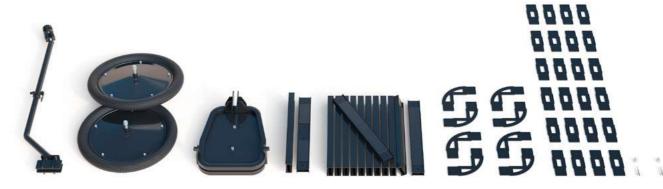

#### AdBicy L

'ERTISE Thanks to its clever modular design, AdBicy L is the only mobile billboard that offers five different configurations and three format options (portrait, landscape, and square), with the ability to switch between the ad bike mode to adwalker mode and back in a matter of seconds.

#### Engineered to Perfection

AdBicy L is built to be efficient, practical and durable. Its frame is made of highest quality materials using cutting-edge manufacturing techniques; it can be connected to and towed by any bicycle thanks to our patent-pending universal saddle hitch system.

### Features & Specifications

- 1. Modular aluminum frame powder-coated for maximum protection and resistance
- 2. Hardox steel joints
- 3. Patent-pending universal saddle hitch system
- 4. 20 inch bicycle wheels
- 5. Wheel covers