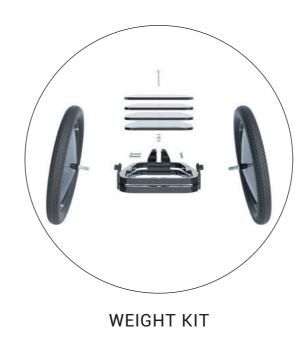

#### **Optional Features**

Extension Kit Weight Kit People Stopper Promo-walker Handlebars Extra Wheel Covers

**EXTENSION KIT** 

WHEEL COVERS

Extension Kit Weight Kit People Stopper Promo-walker Handlebars Extra Wheel Covers

**Optional Features** 

**EXTENSION KIT** 

WHEEL COVERS

#### The Premium Kit

One advertising kit, up to SEVEN different configurations. The Premium Kit includes: the AdBicy M mobile billboard, the extension kit and the weight kit.