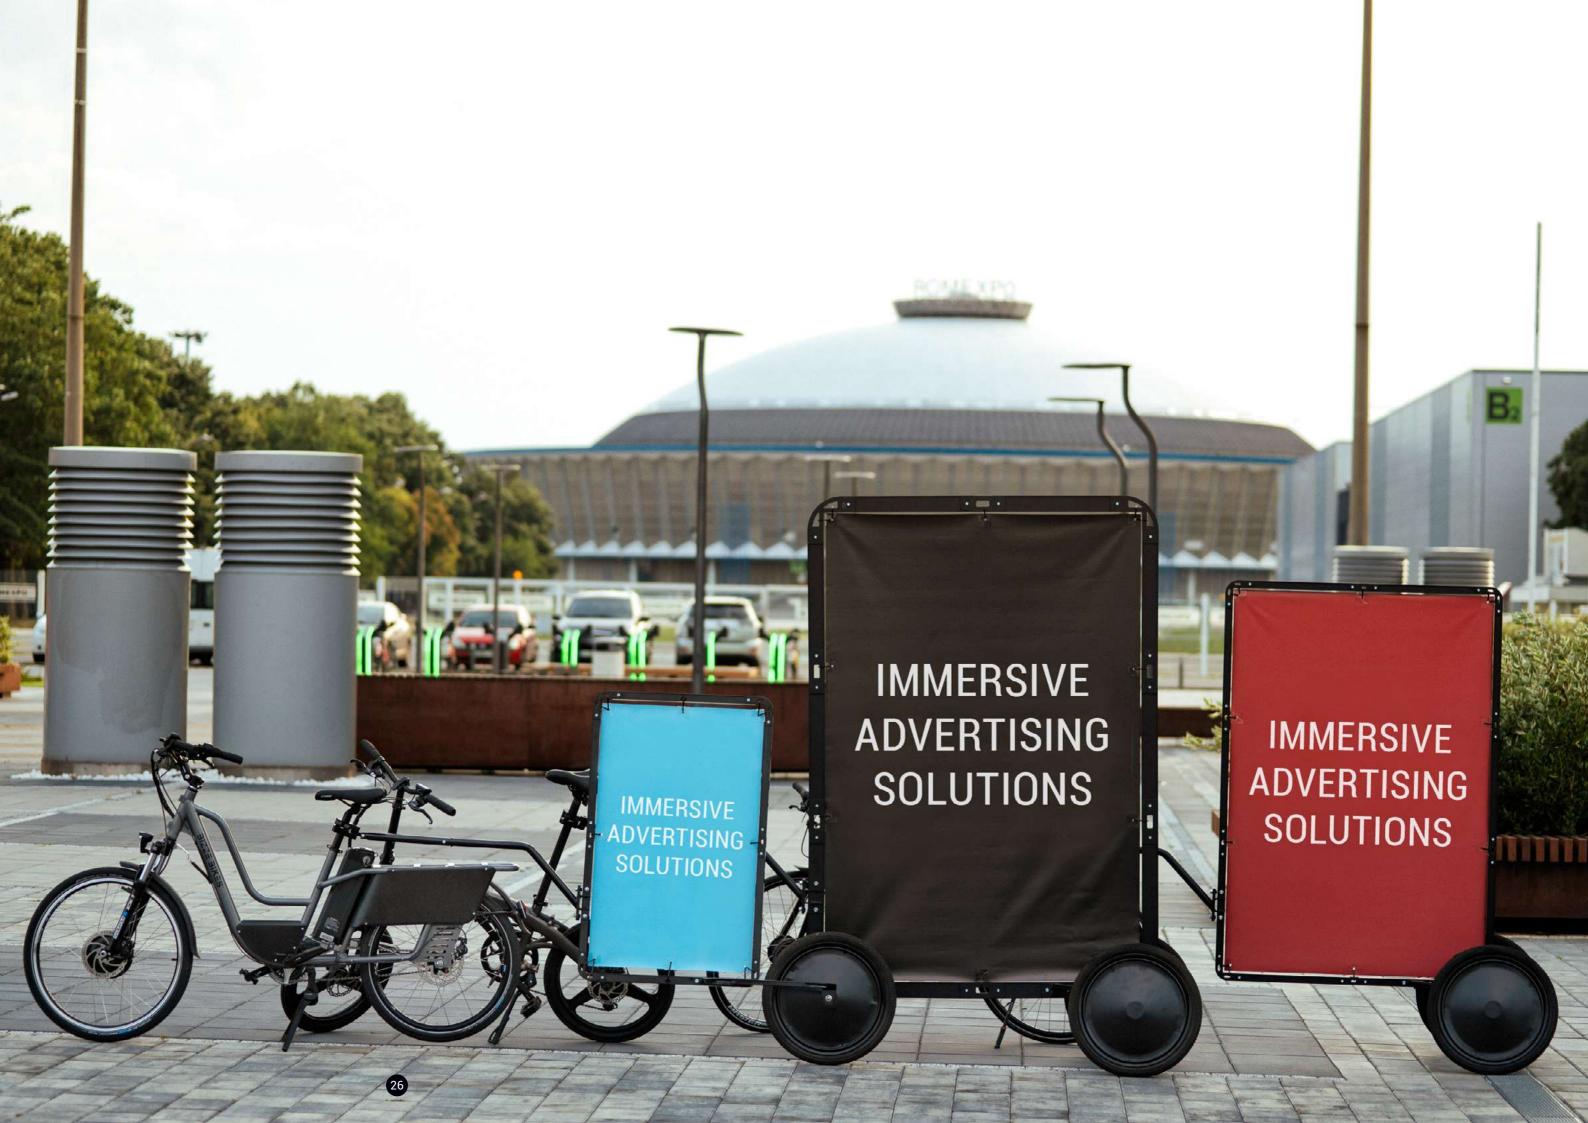

#### AdBicy L

'ERTISE Thanks to its clever modular design, AdBicy L is the only mobile billboard that offers five different configurations and three format options (portrait, landscape, and square), with the ability to switch between the ad bike mode to adwalker mode and back in a matter of seconds.

#### Engineered to Perfection

AdBicy L is built to be efficient, practical and durable. Its frame is made of highest quality materials using cutting-edge manufacturing techniques; it can be connected to and towed by any bicycle thanks to our patent-pending universal saddle hitch system.

# Engineered to Perfection

AdBicy M is a medium-size mobile billboard with a modular aluminum frame and hardox steel joints, laser-cut for a perfect fit.

It is the perfect advertising medium for areas where other outdoor media are restricted, such as markets, pedestrian areas or events.

#### AdBicy S

Compact and perfectly balanced, AdBicy S is the one-wheel version of AdBicy L & AdBicy M.

Its small and lightweight frame allows it to navigate with ease through narrow lanes and crowded areas, while its very affordable price makes it perfect for budget-conscious advertisers.