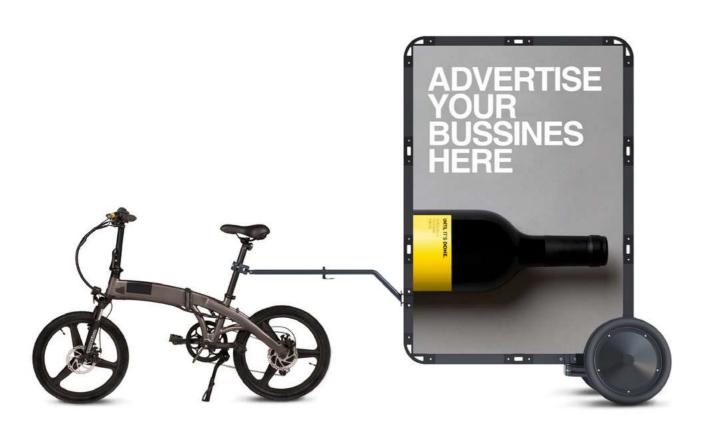

# High-impact & Cost-effective Outdoor Advertising

Created in 2011, AdBicy is a gold medal awarded mobile billboard designed specifically to reach people on the move and go where no outdoor ad has gone before - straight to the heart of your target audience.

Which is precisely why AdBicy is perfect for attentiongrabbing advertising campaigns, delivering your message at the right time, to the right people, with the lowest cost per thousand impressions.

AdBicy's affordable price and ease of use makes it an attractive solution not just for businesses and companies seeking to advertise more efficiently, but also for entrepreneurs looking for simple, budgetfriendly business ideas.