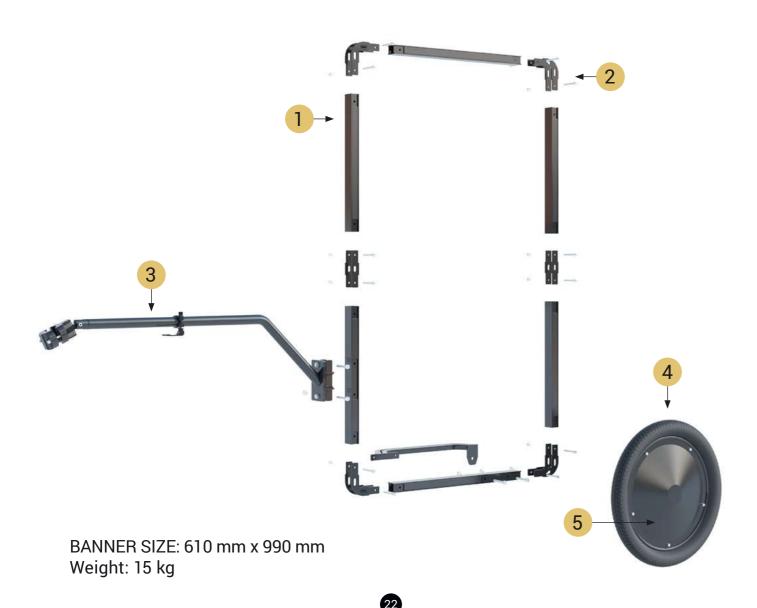

#### AdBicy S has ONE default configuration

- 1. Modular aluminum frame powder-coated for maximum protection and resistance
- 2. Hardox steel joints
- 3. Patent-pending universal saddle hitch system
- 4. 20 inch bicycle wheel
- 5. Wheel cover.