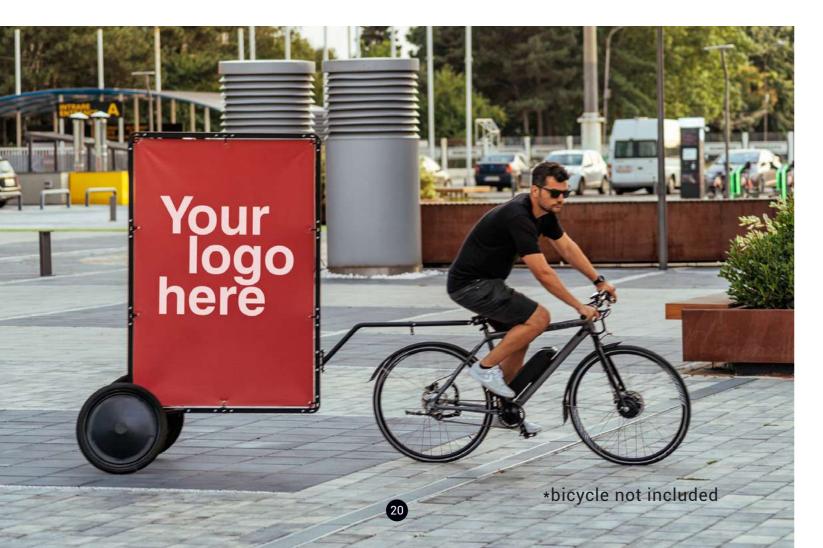

#### AdBicy S

Compact and perfectly balanced, AdBicy S is the one-wheel version of AdBicy L & AdBicy M.

Its small and lightweight frame allows it to navigate with ease through narrow lanes and crowded areas, while its very affordable price makes it perfect for budget-conscious advertisers.