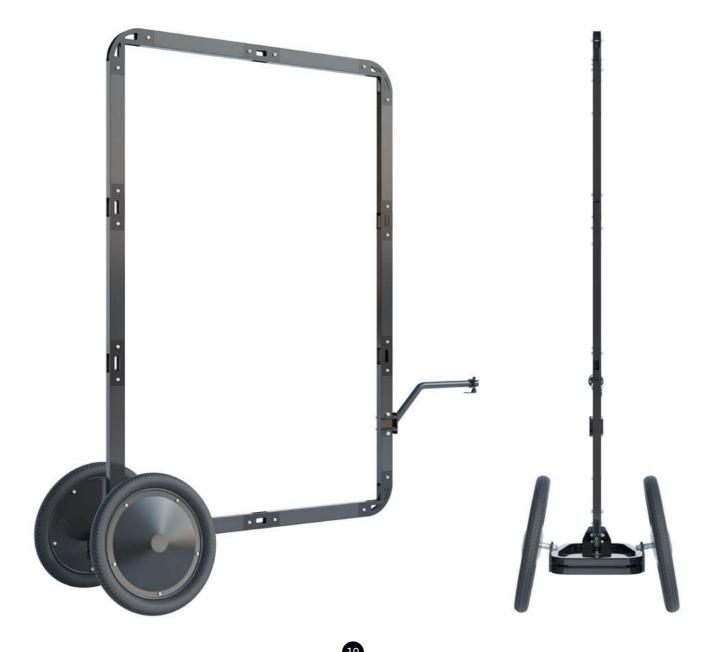

#### **AdBicy M**

# Engineered to Perfection

AdBicy M is a medium-size mobile billboard with a modular aluminum frame and hardox steel joints, laser-cut for a perfect fit.

It is the perfect advertising medium for areas where other outdoor media are restricted, such as markets, pedestrian areas or events.

By default AdBicy M it can be assembled in three different configurations; our specially designed extension kit offers four more configurations, bringing the total up to seven.

It weighs only 19 kilograms and can be connected to any bicycle through our proprietary saddle hitch system.