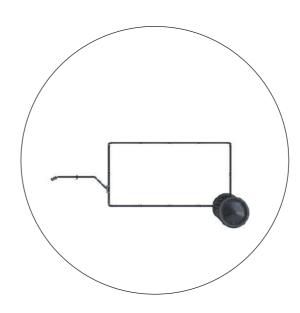

#### Engineered to Perfection

AdBicy L is built to be efficient, practical and durable. Its frame is made of highest quality materials using cutting-edge manufacturing techniques; it can be connected to and towed by any bicycle thanks to our patent-pending universal saddle hitch system.

### Features & Specifications

- 1. Modular aluminum frame powder-coated for maximum protection and resistance
- 2. Hardox steel joints
- 3. Patent-pending universal saddle hitch system
- 4. 20 inch bicycle wheels
- 5. Wheel covers