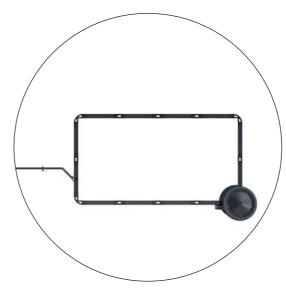

## Default Configurations

By default, AdBicy M can be assembled in three different formats.

BANNER SIZE 1 1010 mm x 1500 mm

BANNER SIZE 2 1500 mm x 1010 mm

BANNER SIZE 3 1010 mm x 1010 mm