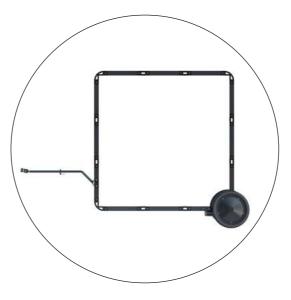

## Default Configurations

BANNER SIZE 1 1200 mm x 1770 mm

BANNER SIZE 2 630 mm x 1770 mm

BANNER SIZE 3 630 mm x 1200 mm

BANNER SIZE 4 1200 mm x 1200 mm

BANNER SIZE 5 1770 mm x 1200 mm