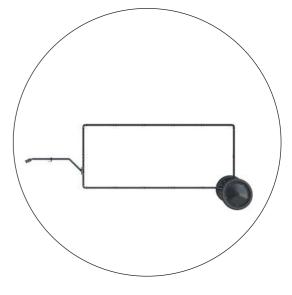

#### AdBicy S

Compact and perfectly balanced, AdBicy S is the one-wheel version of AdBicy L & AdBicy M.

Its small and lightweight frame allows it to navigate with ease through narrow lanes and crowded areas, while its very affordable price makes it perfect for budget-conscious advertisers.

#### AdBicy S has ONE default configuration

- 1. Modular aluminum frame powder-coated for maximum protection and resistance
- 2. Hardox steel joints
- 3. Patent-pending universal saddle hitch system
- 4. 20 inch bicycle wheel
- 5. Wheel cover.