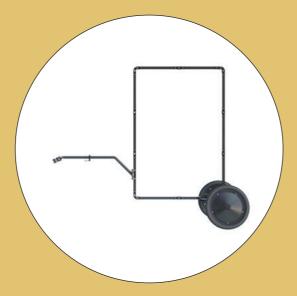

#### AdBicy L

'ERTISE Thanks to its clever modular design, AdBicy L is the only mobile billboard that offers five different configurations and three format options (portrait, landscape, and square), with the ability to switch between the ad bike mode to adwalker mode and back in a matter of seconds.

#### Engineered to Perfection

AdBicy L is built to be efficient, practical and durable. Its frame is made of highest quality materials using cutting-edge manufacturing techniques; it can be connected to and towed by any bicycle thanks to our patent-pending universal saddle hitch system.

### Features & Specifications

- 1. Modular aluminum frame powder-coated for maximum protection and resistance
- 2. Hardox steel joints
- 3. Patent-pending universal saddle hitch system
- 4. 20 inch bicycle wheels
- 5. Wheel covers